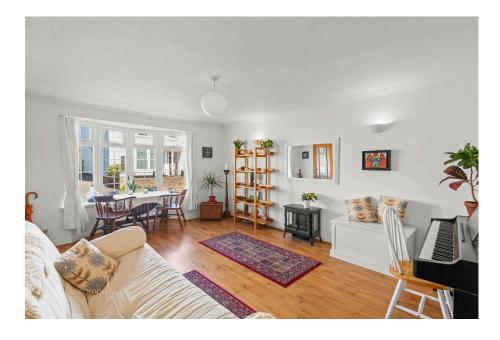

Entering into the property, the hallway leads to the principal rooms. Situated at the front of the property, the living room is complemented by a bay window allowing for natural light to fill the room and electric fire place. The kitchen/dining room comprises an electric oven with space for dishwasher, washing machine, fridge and freezer, and family dining table. The conservatory offers a lovely additional space to socialise and relax, that also benefits from a downstairs bathroom.