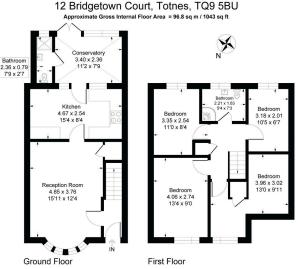

Illustration for identification purposes only, measurements are approximate, not to scale.

Terrace House

Four Bedrooms

Allocated Parking Space

Level Walk into Totnes Town
Conservatory & Rear Patio

Light & Airy Accommodation
Highly Sought After Location