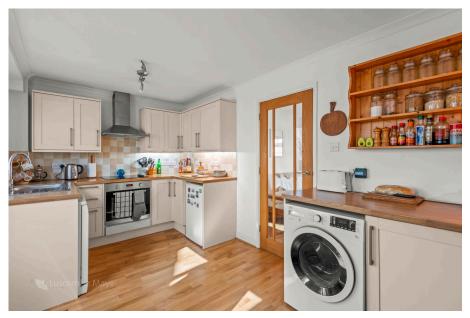

Entering into the property, the hallway leads to the principal rooms. Situated at the front of the property, the living room is complemented by a bay window allowing for natural light to fill the room and electric fire place. The kitchen/dining room comprises an electric oven with space for dishwasher, washing machine, fridge and freezer, and family dining table. The conservatory offers a lovely additional space to socialise and relax, that also benefits from a downstairs bathroom.