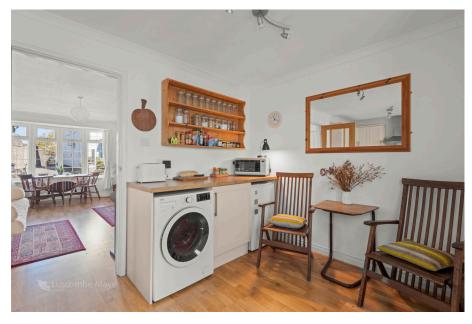

Entering into the property, the hallway leads to the principal rooms. Situated at the front of the property, the living room is complemented by a bay window allowing for natural light to fill the room and electric fire place. The kitchen/dining room comprises an electric oven with space for dishwasher, washing machine, fridge and freezer, and family dining table. The conservatory offers a lovely additional space to socialise and relax, that also benefits from a downstairs bathroom.