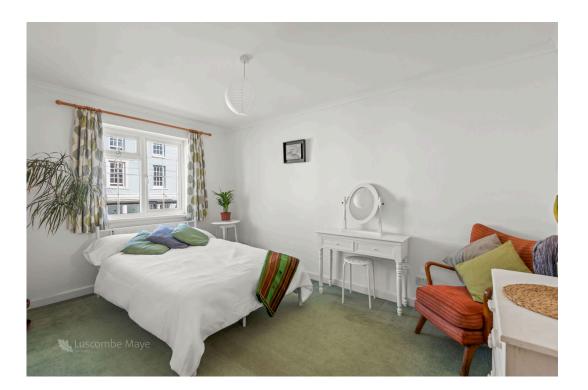

Ascending the stairs, the master bedroom is generous in size with two further double bedrooms that are light and airy. The fourth bedroom would fit a single bed but is currently utilised as a study. The family bathroom is fitted with WC, hand basin and shower.