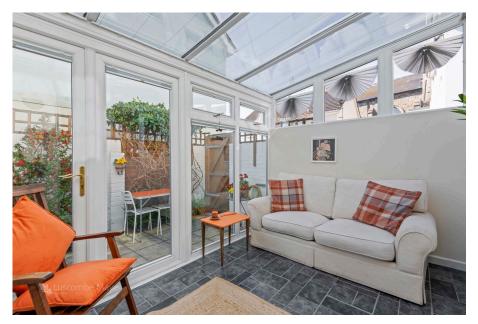

Entering into the property, the hallway leads to the principal rooms. Situated at the front of the property, the living room is complemented by a bay window allowing for natural light to fill the room and electric fire place. The kitchen/dining room comprises an electric oven with space for dishwasher, washing machine, fridge and freezer, and family dining table. The conservatory offers a lovely additional space to socialise and relax, that also benefits from a downstairs bathroom.