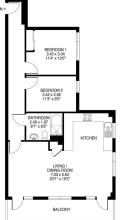

#### **DESCRIPTION**

Luscombe Maye is delighted to bring to market this well presented two double bedroom first floor apartment, enjoying an enviable position overlooking the River Dart. The property is located on a highly sought after private road with access to stunning river and woodland walks to Sharpham/Ashprington to the South and a short stroll to Totnes town to the North. The property has a spacious open plan living/dining/kitchen with integrated fridge/freezer, washer/dryer and French doors to a balcony providing sunny outside space, two double bedrooms and a luxury bathroom suite. The property benefits from a garage and access to an electric car hire point situated on the development. An internal inspection of this beautiful home is highly recommended.

· River Dart Views

Town Centre Location

· Garage and Parking

· Prestigious Development

 Open Plan Living/Dining/ Kitchen

• Two Double Bedrooms

· Luxury Bathroom Suite

Large Balcony