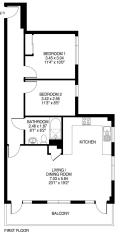

#### **DESCRIPTION**

Luscombe Maye is delighted to bring to market this well presented two double bedroom first floor apartment, enjoying an enviable position overlooking the River Dart. The property is located on a highly sought after private road with access to stunning river and woodland walks to Sharpham/Ashprington to the South and a short stroll to Totnes town to the North. The property has a spacious open plan living/dining/kitchen with integrated fridge/freezer, washer/dryer and French doors to a balcony providing sunny outside space, two double bedrooms and a luxury bathroom suite. The property benefits from a garage and access to an electric car hire point situated on the development. An internal inspection of this beautiful home is highly recommended.

· River Dart Views

Town Centre Location

· Garage and Parking

· Prestigious Development

 Open Plan Living/Dining/ Kitchen

• Two Double Bedrooms

· Luxury Bathroom Suite

Large Balcony