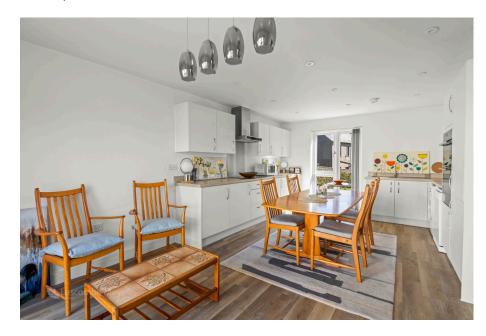

## Dairy Close, Berry Pomeroy, Totnes

£475,000

- No Forward Chain
- Open Plan Kitchen/Diner
- Secluded Rear Garden
- Garage
- Countryside Views

- Detached Three Bedroom House
- South Facing Position
- Driveway Parking
- Spacious Plot
- Walking Distance to Totnes Town