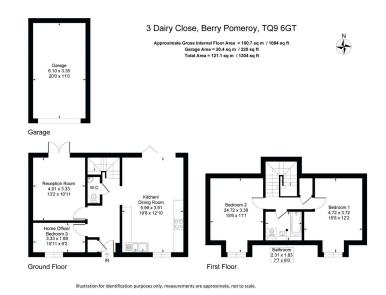

## Dairy Close, Berry Pomeroy, Totnes

£475,000

- No Forward Chain
- Open Plan Kitchen/Diner
- Secluded Rear Garden
- Garage
- Countryside Views

- Detached Three Bedroom House
- South Facing Position
- Driveway Parking
- Spacious Plot
- Walking Distance to Totnes Town