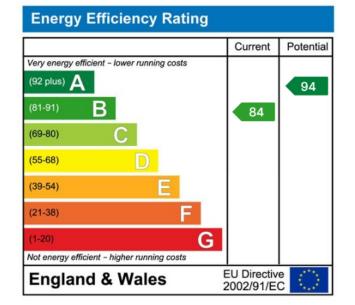

## Dairy Close, Berry Pomeroy, Totnes

£475,000









- No Forward Chain
- Open Plan Kitchen/Diner
- Secluded Rear Garden
- Garage
- Countryside Views

- Detached Three Bedroom House
- South Facing Position
- Driveway Parking
- Spacious Plot
- Walking Distance to Totnes Town









No Forward Chain | Council tax band: D Electricity supply: Mains electricity Water supply: Mains water supply

Sewerage: Mains

Broadband: FTTP (Fibre to the Premises)

Mobile coverage: O2 - Good, Vodafone - Good, Three - Good, EE

- Good

**Energy Performance rating: B** 









## Yealmpton:

www.luscombemaye.com

The Old Bakery, Market Street, Yealmpton PL8 2EA 01752 880044
yealmpton@luscombemaye.com