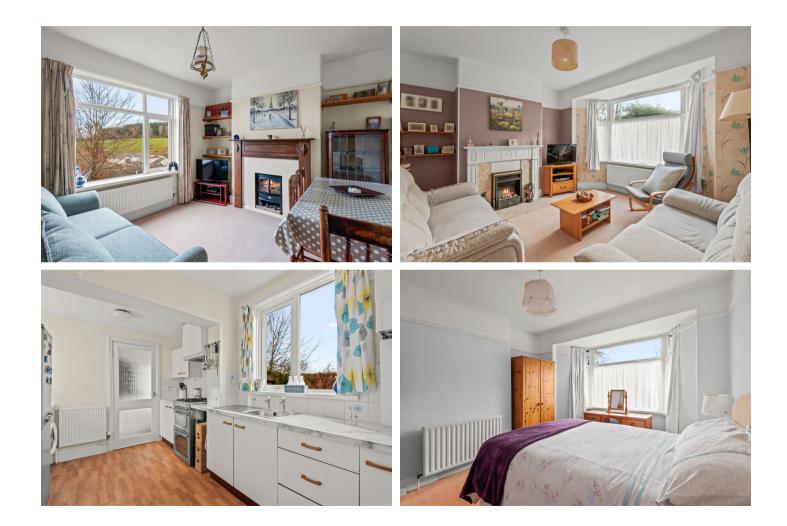

## 32 Plymouth Road, Totnes TQ9 5ND

This early 1900s home is positioned to have countryside views and landscaped garden with the addition of a workshop, garage and driveway parking. The living room is complimented by period features such as bay window and original picture rails. The kitchen comprises matching floor to wall units with space for gas oven and fridge freezer, as well as great sized larder cupboard. There is also a downstairs toilet and external door to the garden. The separate formal dining room is light and airy and complimented by far reaching views, this room could also be utilised as a secondary living/games room. The master bedroom is generous in size and benefits from views towards Follaton Arboretun. The second bedroom enjoys beautiful views with a large window allowing for natural light to fill the room. The single bedroom could be used a home study or hobby room. The family bathroom, fitted with shower, WC and sink completes the upstairs accommodation.