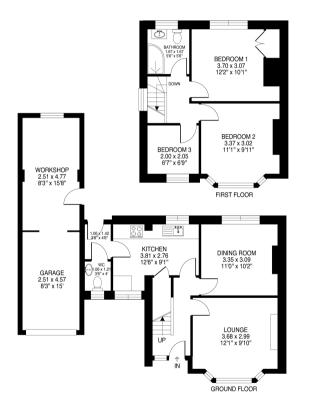

## 32 Plymouth Road, Totnes TQ9 5ND

This early 1900s home is positioned to have countryside views and landscaped garden with the addition of a workshop, garage and driveway parking. The living room is complimented by period features such as bay window and original picture rails. The kitchen comprises matching floor to wall units with space for gas oven and fridge freezer, as well as great sized larder cupboard. There is also a downstairs toilet and external door to the garden. The separate formal dining room is light and airy and complimented by far reaching views, this room could also be utilised as a secondary living/games room. The master bedroom is generous in size and benefits from views towards Follaton Arboretun. The second bedroom enjoys beautiful views with a large window allowing for natural light to fill the room. The single bedroom could be used a home study or hobby room. The family bathroom, fitted with shower, WC and sink completes the upstairs accommodation.

**TENURE:** Freehold

ś

**PARKING:** Driveway parking and single garage

**MOBILE SIGNAL:** Please check the Ofcom website.

**CONSTRUCTION:** Believed to be of standard construction.

DIRECTIONS: What3words: oiled.plotter.achieving