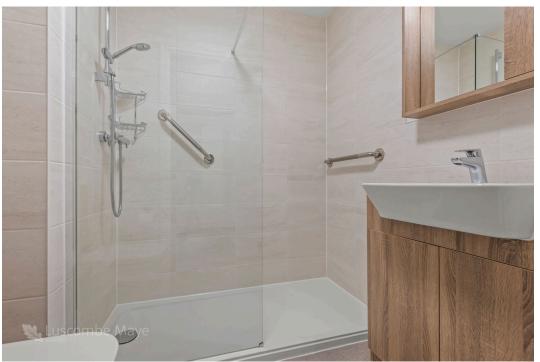

The double bedroom is generous in size with a large walking in wardrobe, perfect for storage and is serviced by the modern tiled bathroom fitted with WC, hand basin and walk-in shower.

The new owner can benefit from Elmhirst Lodge amenities, which includes a communal landscaped garden, lounge with coffee bar, guest suite for friends and family as well as the 24 hour call centre support system.