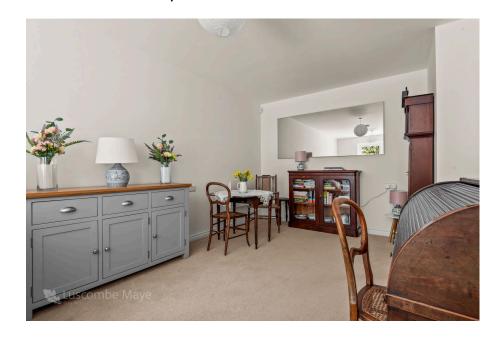

#### **DESCRIPTION**

Luscombe Maye are delighted to bring to market this charming one bedroom, garden flat at Elmhirst Lodge Retirement Living.

Entering into the property, the living room is light and airy and opens onto the private patio area. The contemporary kitchen is fitted with electric oven, induction hob, washer/dryer machine, sink and fridge/freezer.

The double bedroom is generous in size with a large walking in wardrobe, perfect for storage and is serviced by the modern tiled bathroom fitted with WC, hand basin and walk-in shower.

The new owner can benefit from Elmhirst Lodge amenities, which includes a communal landscaped garden, lounge with coffee bar, guest suite for friends and family as well as the 24 hour call centre support system.