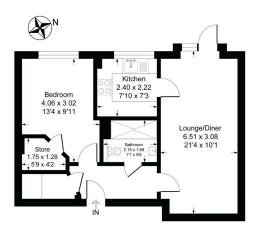

## 10 Elmhirst Lodge, Station Road, Totnes, TQ9 5NS

Approximate Gross Internal Floor Area = 50.5 sq m / 544 sq ft

Illustration for identification purposes only, measurements are approximate, not to scale.

· Ground Floor Apartment with Patio = Area

• Exclusively For The Over 60's • Owners' Lounge & Coffee Bar

With Communal Wi-Fi

Secure Door Entry System

24 Hour Support System

 Lodge Manager To Assist With The Daily Running Of The Lodge
• Landscaped Grounds