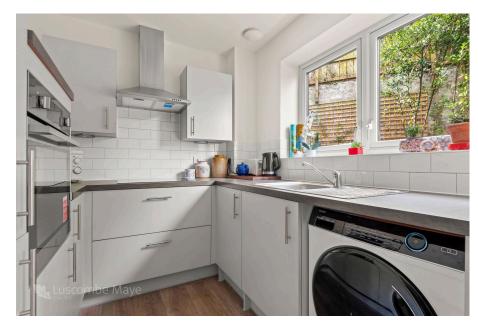

#### **DESCRIPTION**

Luscombe Maye are delighted to bring to market this charming one bedroom, garden flat at Elmhirst Lodge Retirement Living.

Entering into the property, the living room is light and airy and opens onto the private patio area. The contemporary kitchen is fitted with electric oven, induction hob, washer/dryer machine, sink and fridge/freezer.

· Fitted Kitchen With Fridge And Freezer