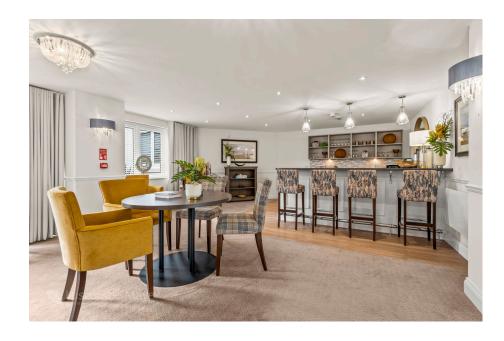

The double bedroom is generous in size with a large walking in wardrobe, perfect for storage and is serviced by the modern tiled bathroom fitted with WC, hand basin and walk-in shower.

The new owner can benefit from Elmhirst Lodge amenities, which includes a communal landscaped garden, lounge with coffee bar, guest suite for friends and family as well as the 24 hour call centre support system.

· Ground Floor Apartment with Patio = Area

• Exclusively For The Over 60's • Owners' Lounge & Coffee Bar

With Communal Wi-Fi

Secure Door Entry System

24 Hour Support System

 Lodge Manager To Assist With The Daily Running Of The Lodge
• Landscaped Grounds