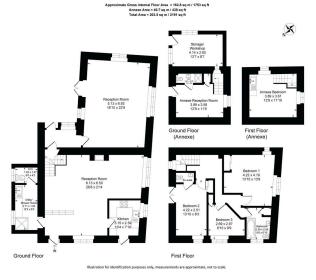

- Hidden Gem Situated in the
   Versatile Living Space **Heart of Totnes**
- Four Bedroom Family Home
   Including Self Contained One Bedroom Annex
- Planning Permission for 2 Bedroom, Study & 2 Bath Dwelling
  • South Facing Position
- · Mature Walled Garden
- · Two Allocated Parking **Spaces**
- First Time to the Market
- · Owns 'The Grove' Bank & Trees on Shared Road

Hidden Gem Situated in the Heart of Totnes | Versatile Living Space | Four Bedroom Family Home | Including Self Contained One Bedroom Annex | Planning Permission for 2 Bedroom, Study & 2 Bath Dwelling | Mature Walled Garden | South Facing Position | Two Allocated Parking Spaces | First Time to the Market | Owns 'The Grove' Bank & Trees on Shared Road