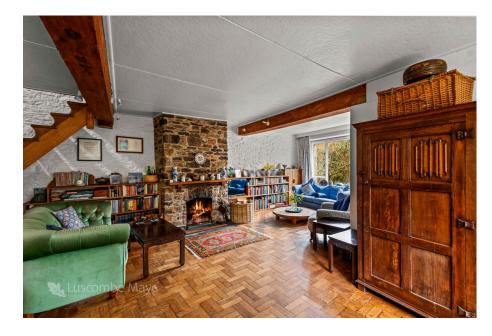

- Hidden Gem Situated in the
   Versatile Living Space **Heart of Totnes**
- Four Bedroom Family Home
   Including Self Contained One Bedroom Annex
- Planning Permission for 2 Bedroom, Study & 2 Bath Dwelling
  • South Facing Position
- · Mature Walled Garden
- · Two Allocated Parking **Spaces**
- First Time to the Market
- · Owns 'The Grove' Bank & Trees on Shared Road

Hidden Gem Situated in the Heart of Totnes | Versatile Living Space | Four Bedroom Family Home | Including Self Contained One Bedroom Annex | Planning Permission for 2 Bedroom, Study & 2 Bath Dwelling | Mature Walled Garden | South Facing Position | Two Allocated Parking Spaces | First Time to the Market | Owns 'The Grove' Bank & Trees on Shared Road