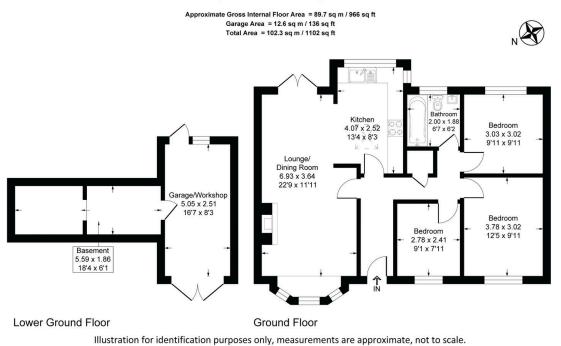

Priory View, Cornworthy

Guide Price £395,000

🍋 3 🚰 1 🚘 1

- Detached Bungalow
- Three Bedrooms
- Open Plan Living Space
- Private & Enclosed Garden
- Garage Workshop

- Basement Storage
- Driveway Parking
- Highly Sought After Village Location
- Views of Cornworthy Priory
- EPC E

## 16 Priory View, Cornworthy, TQ9 7HN

Detached Bungalow | Basement Storage | Three Bedrooms | Driveway Parking | Open Plan Living Space | Highly Sought After Village Location | Private & Enclosed Garden | Views of Cornworthy Priory | Garage Workshop | EPC E