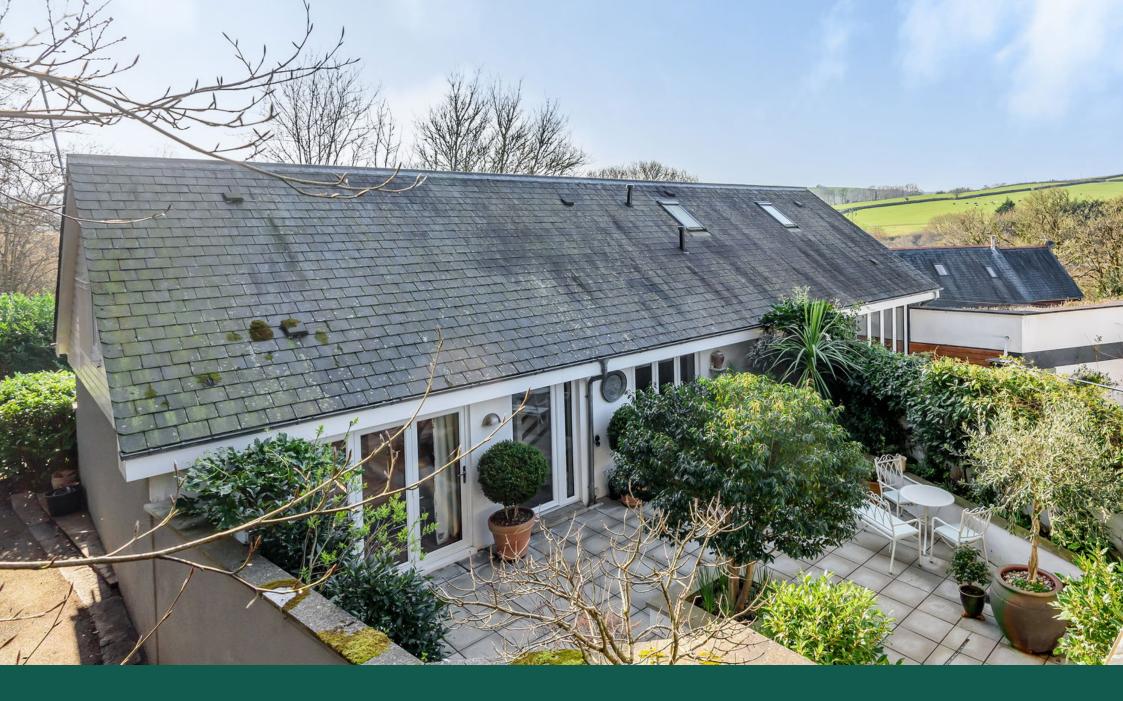

## **DESCRIPTION**

Riverwood is a semi-detached house, moments away from the River Dart and the village of Staverton. The modern accommodation is arranged over two floors, with a separate office/studio at the rear. There is a walled garden backing on to the Dartington Estate woodland. The property is approached along a shared driveway with two allocated parking spaces. The private enclosed garden has been designed with low maintenance in mind with large patio area and a focal point tree. The garden has an array of mature shrubs and bedding plants that have been carefully planted to create a lovely display. The hallway gives access to the downstairs bedroom, open plan living space and the downstairs w.c. The double bedroom downstairs has a window overlooking the rear garden. The open plan living space has been tastefully designed with bi-folding doors opening to the garden, new wood burner and a window to the front of the property providing plenty of light. The modern kitchen has a range of floor and wall units with hardwood work surfaces and tiled surrounds. Includes is a gas hob with extractor hood above and integrated eye level oven. There is space for a full height fridge freezer, along with space and plumbing for a washing machine. In addition, is a useful under stairs cupboard providing additional storage. On the first floor, is the spacious family bathroom with bath and separate shower, w.c and vanity hand basin with storage underneath. Adjacent is the master bedroom with a Juliet balcony overlooking North Woods. There is plenty of in built storage within the room. To the rear of the property is a useful studio/office space that the current owners use as a third bedroom. There is electric heating and electric points, making the space useable all year round.