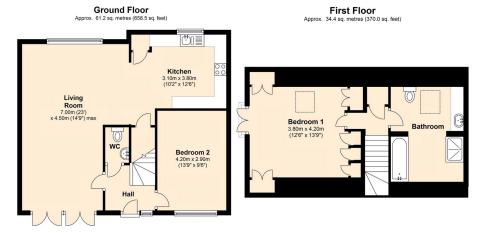

## **DESCRIPTION**

Riverwood is a semi-detached house, moments away from the River Dart and the village of Staverton. The modern accommodation is arranged over two floors, with a separate office/studio at the rear. There is a walled garden backing on to the Dartington Estate woodland. The property is approached along a shared driveway with two allocated parking spaces. The private enclosed garden has been designed with low maintenance in mind with large patio area and a focal point tree. The garden has an array of mature shrubs and bedding plants that have been carefully planted to create a lovely display. The hallway gives access to the downstairs bedroom, open plan living space and the downstairs w.c. The double bedroom downstairs has a window overlooking the rear garden. The open plan living space has been tastefully designed with bi-folding doors opening to the garden, new wood burner and a window to the front of the property providing plenty of light. The modern kitchen has a range of floor and wall units with hardwood work surfaces and tiled surrounds. Includes is a gas hob with extractor hood above and integrated eye level oven. There is space for a full height fridge freezer, along with space and plumbing for a washing machine. In addition, is a useful under stairs cupboard providing additional storage. On the first floor, is the spacious family bathroom with bath and separate shower, w.c and vanity hand basin with storage underneath. Adjacent is the master bedroom with a Juliet balcony overlooking North Woods. There is plenty of in built storage within the room. To the rear of the property is a useful studio/office space that the current owners use as a third bedroom. There is electric heating and electric points, making the space useable all year round.

## **SERVICES**

Mains gas, electricity and water. Private drainage. Gas central heating.

Total area: approx. 95.5 sq. metres (1028.5 sq. feet)

2 Riverwood, Staverton, Totnes

- End Terrace House
- Open Plan Lounge/Kitchen/ Diner
- Two Double Bedrooms
- Separate Studio/Third Bedroom
- Family Bathroom and Downstairs W.C
- · Rear Garden
- Driveway Parking for Two Cars
- Idyllic Countryside Location
- Great Access to Walking/ Cycling Paths