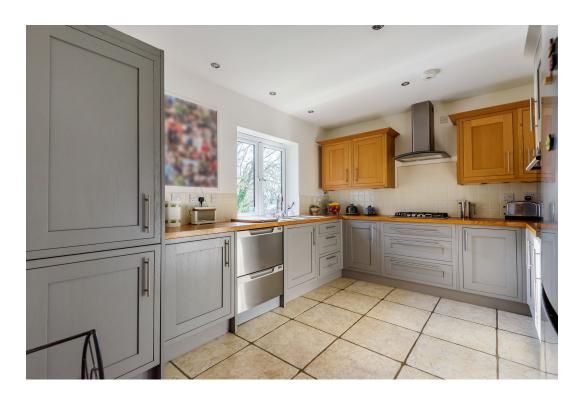

## **DESCRIPTION**

Riverwood is a semi-detached house, moments away from the River Dart and the village of Staverton. The modern accommodation is arranged over two floors, with a separate office/studio at the rear. There is a walled garden backing on to the Dartington Estate woodland. The property is approached along a shared driveway with two allocated parking spaces. The private enclosed garden has been designed with low maintenance in mind with large patio area and a focal point tree. The garden has an array of mature shrubs and bedding plants that have been carefully planted to create a lovely display. The hallway gives access to the downstairs bedroom, open plan living space and the downstairs w.c. The double bedroom downstairs has a window overlooking the rear garden. The open plan living space has been tastefully designed with bi-folding doors opening to the garden, new wood burner and a window to the front of the property providing plenty of light. The modern kitchen has a range of floor and wall units with hardwood work surfaces and tiled surrounds. Includes is a gas hob with extractor hood above and integrated eye level oven. There is space for a full height fridge freezer, along with space and plumbing for a washing machine. In addition, is a useful under stairs cupboard providing additional storage. On the first floor, is the spacious family bathroom with bath and separate shower, w.c and vanity hand basin with storage underneath. Adjacent is the master bedroom with a Juliet balcony overlooking North Woods. There is plenty of in built storage within the room. To the rear of the property is a useful studio/office space that the current owners use as a third bedroom. There is electric heating and electric points, making the space useable all year round.