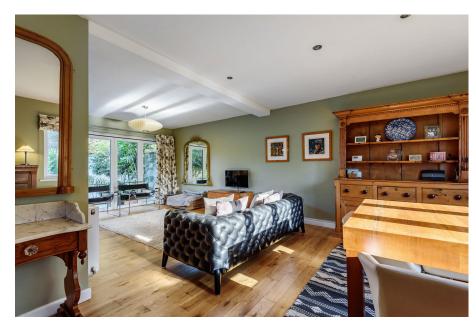

## **DESCRIPTION**

Riverwood is a semi-detached house, moments away from the River Dart and the village of Staverton. The modern accommodation is arranged over two floors, with a separate office/studio at the rear. There is a walled garden backing on to the Dartington Estate woodland. The property is approached along a shared driveway with two allocated parking spaces. The private enclosed garden has been designed with low maintenance in mind with large patio area and a focal point tree. The garden has an array of mature shrubs and bedding plants that have been carefully planted to create a lovely display. The hallway gives access to the downstairs bedroom, open plan living space and the downstairs w.c. The double bedroom downstairs has a window overlooking the rear garden. The open plan living space has been tastefully designed with bi-folding doors opening to the garden, new wood burner and a window to the front of the property providing plenty of light. The modern kitchen has a range of floor and wall units with hardwood work surfaces and tiled surrounds. Includes is a gas hob with extractor hood above and integrated eye level oven. There is space for a full height fridge freezer, along with space and plumbing for a washing machine. In addition, is a useful under stairs cupboard providing additional storage. On the first floor, is the spacious family bathroom with bath and separate shower, w.c and vanity hand basin with storage underneath. Adjacent is the master bedroom with a Juliet balcony overlooking North Woods. There is plenty of in built storage within the room. To the rear of the property is a useful studio/office space that the current owners use as a third bedroom. There is electric heating and electric points, making the space useable all year round.