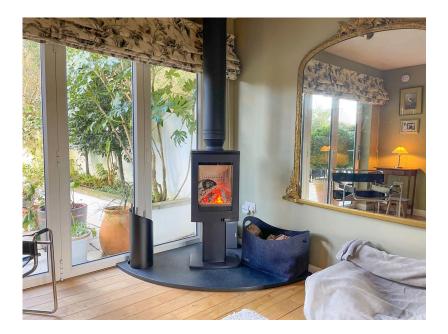

## **DESCRIPTION**

Riverwood is a semi-detached house, moments away from the River Dart and the village of Staverton. The modern accommodation is arranged over two floors, with a separate office/studio at the rear. There is a walled garden backing on to the Dartington Estate woodland. The property is approached along a shared driveway with two allocated parking spaces. The private enclosed garden has been designed with low maintenance in mind with large patio area and a focal point tree. The garden has an array of mature shrubs and bedding plants that have been carefully planted to create a lovely display. The hallway gives access to the downstairs bedroom, open plan living space and the downstairs w.c. The double bedroom downstairs has a window overlooking the rear garden. The open plan living space has been tastefully designed with bi-folding doors opening to the garden, new wood burner and a window to the front of the property providing plenty of light. The modern kitchen has a range of floor and wall units with hardwood work surfaces and tiled surrounds. Includes is a gas hob with extractor hood above and integrated eye level oven. There is space for a full height fridge freezer, along with space and plumbing for a washing machine. In addition, is a useful under stairs cupboard providing additional storage. On the first floor, is the spacious family bathroom with bath and separate shower, w.c and vanity hand basin with storage underneath. Adjacent is the master bedroom with a Juliet balcony overlooking North Woods. There is plenty of in built storage within the room. To the rear of the property is a useful studio/office space that the current owners use as a third bedroom. There is electric heating and electric points, making the space useable all year round.