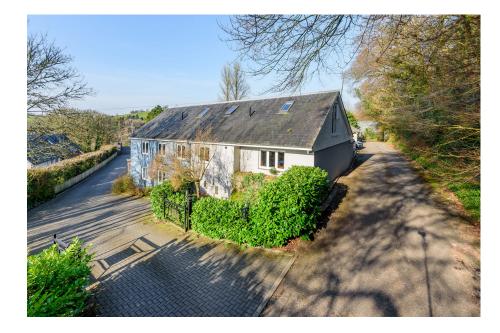

## **DESCRIPTION**

Riverwood is a semi-detached house, moments away from the River Dart and the village of Staverton. The modern accommodation is arranged over two floors, with a separate office/studio at the rear. There is a walled garden backing on to the Dartington Estate woodland. The property is approached along a shared driveway with two allocated parking spaces. The private enclosed garden has been designed with low maintenance in mind with large patio area and a focal point tree. The garden has an array of mature shrubs and bedding plants that have been carefully planted to create a lovely display. The hallway gives access to the downstairs bedroom, open plan living space and the downstairs w.c. The double bedroom downstairs has a window overlooking the rear garden. The open plan living space has been tastefully designed with bi-folding doors opening to the garden, new wood burner and a window to the front of the property providing plenty of light. The modern kitchen has a range of floor and wall units with hardwood work surfaces and tiled surrounds. Includes is a gas hob with extractor hood above and integrated eye level oven. There is space for a full height fridge freezer, along with space and plumbing for a washing machine. In addition, is a useful under stairs cupboard providing additional storage. On the first floor, is the spacious family bathroom with bath and separate shower, w.c and vanity hand basin with storage underneath. Adjacent is the master bedroom with a Juliet balcony overlooking North Woods. There is plenty of in built storage within the room. To the rear of the property is a useful studio/office space that the current owners use as a third bedroom. There is electric heating and electric points, making the space useable all year round.