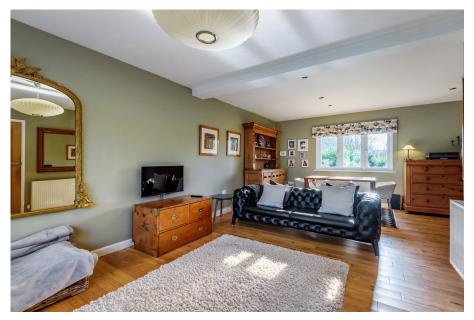

## **DESCRIPTION**

Riverwood is a semi-detached house, moments away from the River Dart and the village of Staverton. The modern accommodation is arranged over two floors, with a separate office/studio at the rear. There is a walled garden backing on to the Dartington Estate woodland. The property is approached along a shared driveway with two allocated parking spaces. The private enclosed garden has been designed with low maintenance in mind with large patio area and a focal point tree. The garden has an array of mature shrubs and bedding plants that have been carefully planted to create a lovely display. The hallway gives access to the downstairs bedroom, open plan living space and the downstairs w.c. The double bedroom downstairs has a window overlooking the rear garden. The open plan living space has been tastefully designed with bi-folding doors opening to the garden, new wood burner and a window to the front of the property providing plenty of light. The modern kitchen has a range of floor and wall units with hardwood work surfaces and tiled surrounds. Includes is a gas hob with extractor hood above and integrated eye level oven. There is space for a full height fridge freezer, along with space and plumbing for a washing machine. In addition, is a useful under stairs cupboard providing additional storage. On the first floor, is the spacious family bathroom with bath and separate shower, w.c and vanity hand basin with storage underneath. Adjacent is the master bedroom with a Juliet balcony overlooking North Woods. There is plenty of in built storage within the room. To the rear of the property is a useful studio/office space that the current owners use as a third bedroom. There is electric heating and electric points, making the space useable all year round.