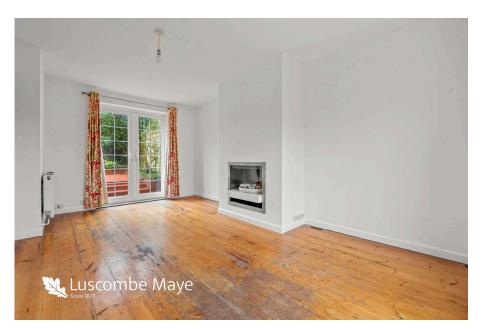

Entering the property, the living room is complimented by dual aspect lighting and double doors onto the rear garden. The kitchen is currently fitted with floor to wall units with a range cooker, sink, and space for a dishwasher and washing machine. The second reception room is light and airy and retains an original fireplace, and would make a great dining room, home study, or even fourth bedroom.