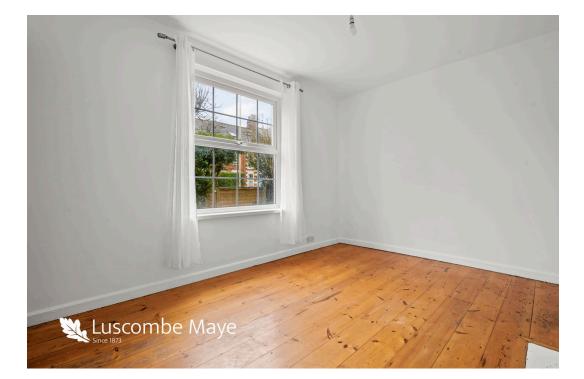

Ascending the stairs, there are two double bedrooms and one single, the doubles being generous in size with the master bedroom enjoying additional wardrobe space. The family bathroom has a bath with fitted shower and vanity unit. A separate WC and linen cupboard complete the upstairs accommodation.