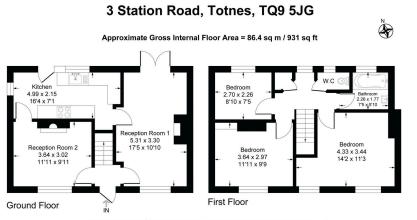

Illustration for identification purposes only, measurements are approximate, not to scale.

- No Forward Chain
- Three Bedrooms
- Rear Garden
- EPC

- · Semi- Detached Home
- Walking Distance to Totnes
  Station & Town
- Two Reception Rooms