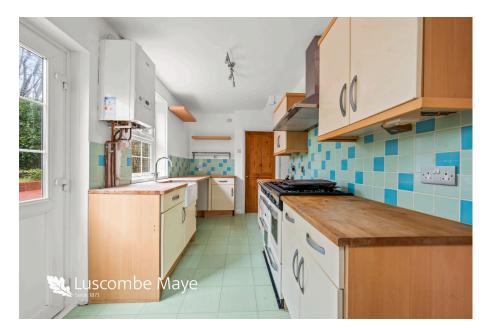

Entering the property, the living room is complimented by dual aspect lighting and double doors onto the rear garden. The kitchen is currently fitted with floor to wall units with a range cooker, sink, and space for a dishwasher and washing machine. The second reception room is light and airy and retains an original fireplace, and would make a great dining room, home study, or even fourth bedroom.