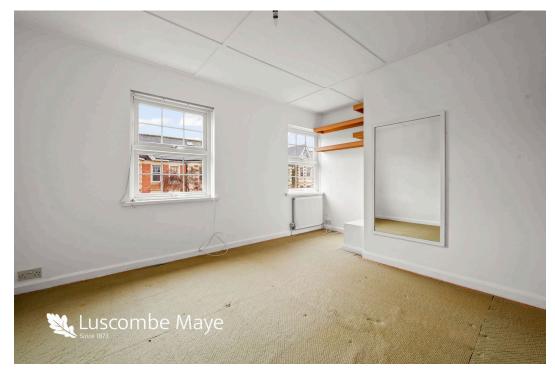

Ascending the stairs, there are two double bedrooms and one single, the doubles being generous in size with the master bedroom enjoying additional wardrobe space. The family bathroom has a bath with fitted shower and vanity unit. A separate WC and linen cupboard complete the upstairs accommodation.