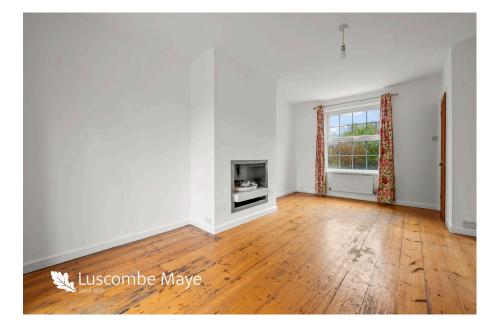

Entering the property, the living room is complimented by dual aspect lighting and double doors onto the rear garden. The kitchen is currently fitted with floor to wall units with a range cooker, sink, and space for a dishwasher and washing machine. The second reception room is light and airy and retains an original fireplace, and would make a great dining room, home study, or even fourth bedroom.