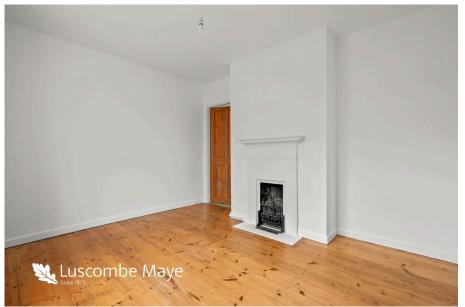

Entering the property, the living room is complimented by dual aspect lighting and double doors onto the rear garden. The kitchen is currently fitted with floor to wall units with a range cooker, sink, and space for a dishwasher and washing machine. The second reception room is light and airy and retains an original fireplace, and would make a great dining room, home study, or even fourth bedroom.