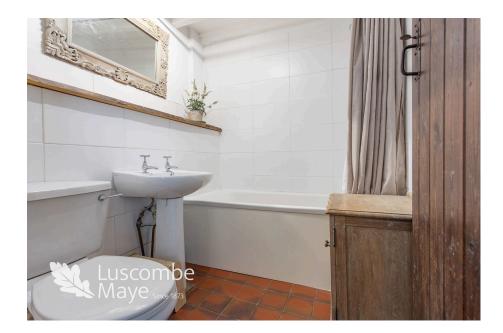

Descending the stairs, both double bedrooms are spacious and have outlooks onto the decking area, with double doors opening from bedroom one.

The family bathroom has been fitted and consists of a bath with shower above, toilet and hand basin.