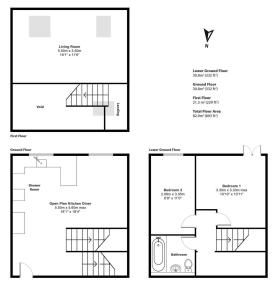

## PARKING

Has an allocated parking space as well as a portion of a barn with space for storage and extra parking.

Illustration for identification purposes only, measurements are approximate, not to scale.