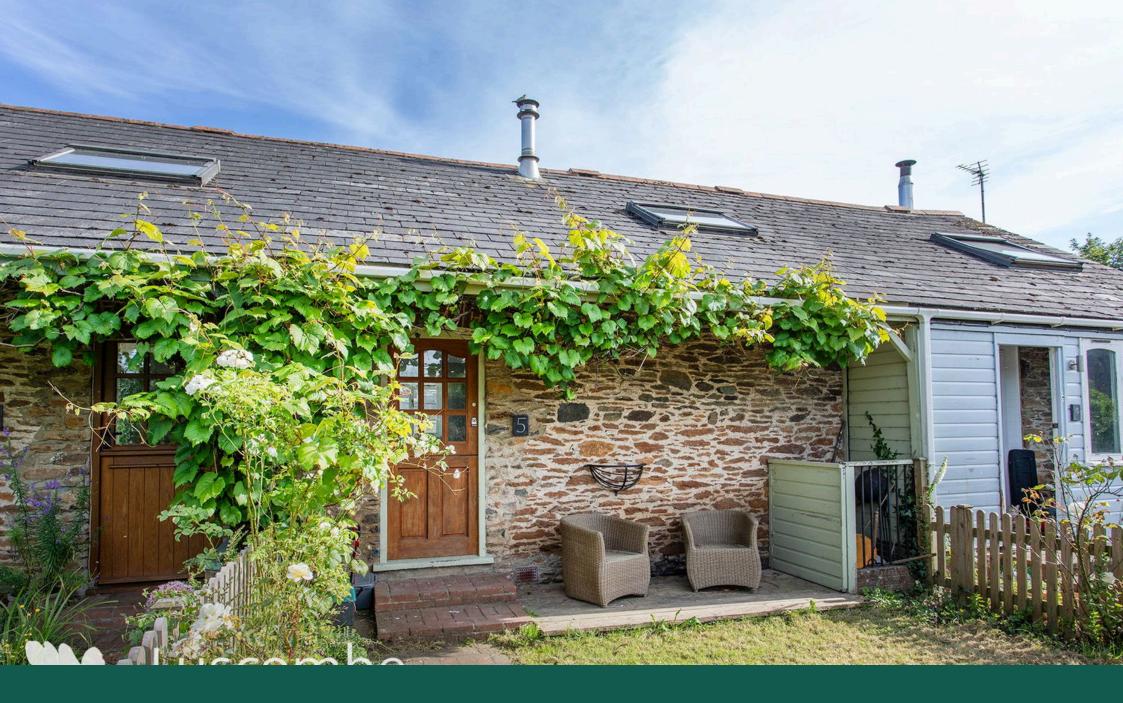

## **Old Hazard Cottages, Totnes** Guide Price £280,000

2 1 22

Outside, the property has a new South facing decking area accessed from the bedroom, that enjoys the sun all day with the canvas canopy creating some shade. A grape vine frames the front elevation of the property and the garden is mainly laid to lawn, boarded by a picket fence and matured plants and shrubs. There is a further garden across the lane which is currently utilised as a vegetable patch and seating area.