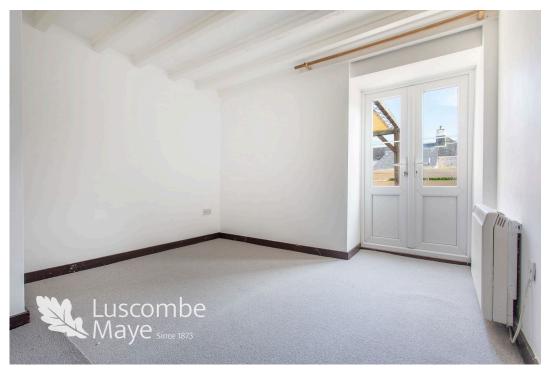

Descending the stairs, both double bedrooms are spacious and have outlooks onto the decking area, with double doors opening from bedroom one.

The family bathroom has been fitted and consists of a bath with shower above, toilet and hand basin.

Outside, the property has a new South facing decking area accessed from the bedroom, that enjoys the sun all day with the canvas canopy creating some shade. A grape vine frames the front elevation of the property and the garden is mainly laid to lawn, boarded by a picket fence and matured plants and shrubs. There is a further garden across the lane which is currently utilised as a vegetable patch and seating area.