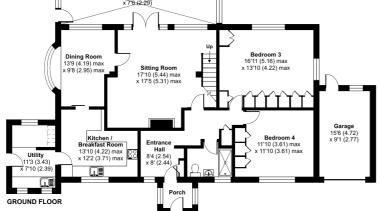

## Blackawton, Totnes, TQ9 7BN

The property comprises of living room, kitchen, dining room, four double bedrooms and conservatory. The living room is situated at the back of the property and is complimented by an open fireplace and large doors into the conservatory room that overlooks the south facing garden. The kitchen-breakfast room has a range of matching floor and wall units fitted with sink with drainer unit and space for a number of appliances including electric oven with 4 ring electric hob, space for fridge freezer and dishwasher. A more formal dining room has ample space for a family dining table set and is well connected to the kitchen creating an enjoyable social setting. There is also a utility room with worktops and space for washing machine and dryer with access to the garden. The master bedroom is generous in size and ample built-in wardrobe space with views over the expansive garden and countryside beyond. The second double bedroom benefits from ample space and built in wardrobes. There is also a large family bathroom fitted with WC, hand basin and shower unit. There are a further two double bedrooms upstairs with spectacular far reaching countryside views and ample storage space. A resin bound crescent driveway allows for ample parking and access to the single garage and storage room. The gardens at Rycotes are a true delight with two ponds and bordered with plants, shrubs, bushes, trees and meets the open fields behind.

## Rycotes, Blackawton, Totnes, TQ9

Approximate Area = 2319 sq ft / 215.4 sq m (includes garage) Limited Use Area(s) = 390 sq ft / 36.2 sq m Total = 2709 sq ft / 251.6 sq m For identification only - Not to scale