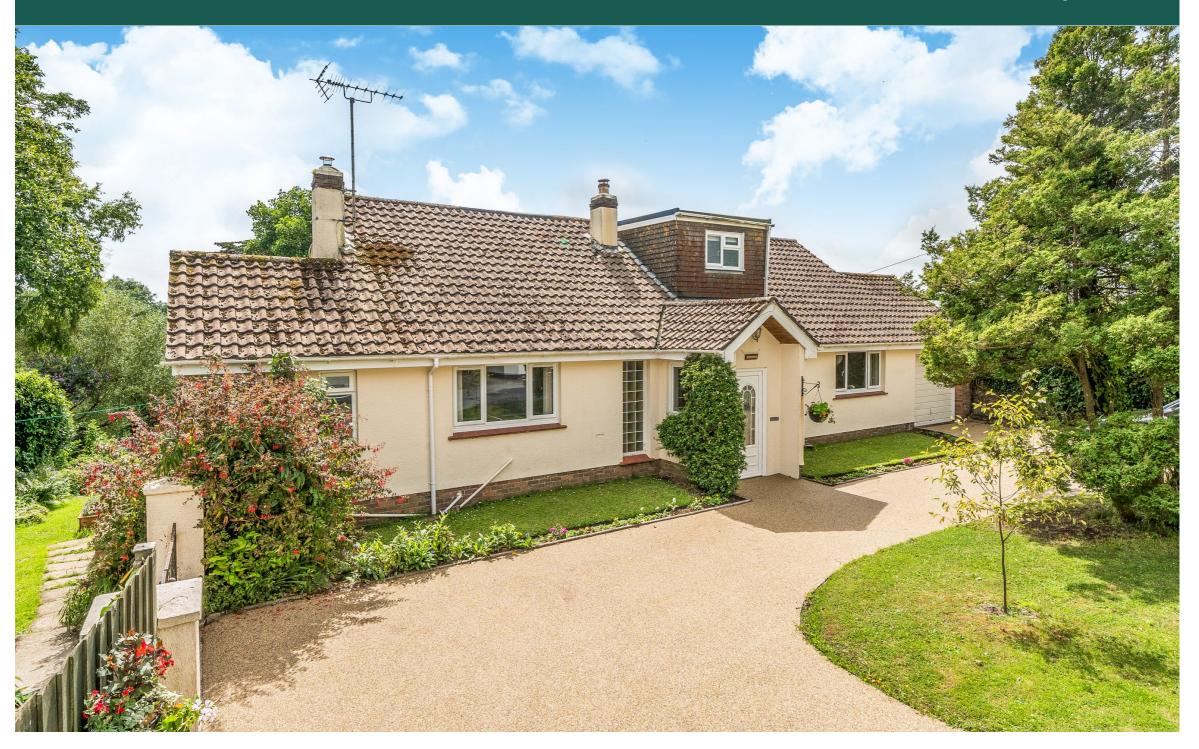

Rycotes

Blackawton, Totnes, TQ9 7BN

Luscombe Maye are delighted to bring to market this detached four bedroom home, situated in a fantastic plot in the very sought after village of Blackawton.

- Detached Four Bedroomed Home
- Open Plan Kitchen/Diner
- Fantastic Plot
- Conservatory
- Appoximately 3/4 Acre
- South Facing
- Secluded And Private Garden
- Ample Off Road Parking
- Garage
- Solar Panels

## Blackawton, Totnes, TQ9 7BN

The property comprises of living room, kitchen, dining room, four double bedrooms and conservatory. The living room is situated at the back of the property and is complimented by an open fireplace and large doors into the conservatory room that overlooks the south facing garden. The kitchen-breakfast room has a range of matching floor and wall units fitted with sink with drainer unit and space for a number of appliances including electric oven with 4 ring electric hob, space for fridge freezer and dishwasher. A more formal dining room has ample space for a family dining table set and is well connected to the kitchen creating an enjoyable social setting. There is also a utility room with worktops and space for washing machine and dryer with access to the garden. The master bedroom is generous in size and ample built-in wardrobe space with views over the expansive garden and countryside beyond. The second double bedroom benefits from ample space and built in wardrobes. There is also a large family bathroom fitted with WC, hand basin and shower unit. There are a further two double bedrooms upstairs with spectacular far reaching countryside views and ample storage space. A resin bound crescent driveway allows for ample parking and access to the single garage and storage room. The gardens at Rycotes are a true delight with two ponds and bordered with plants, shrubs, bushes, trees and meets the open fields behind.