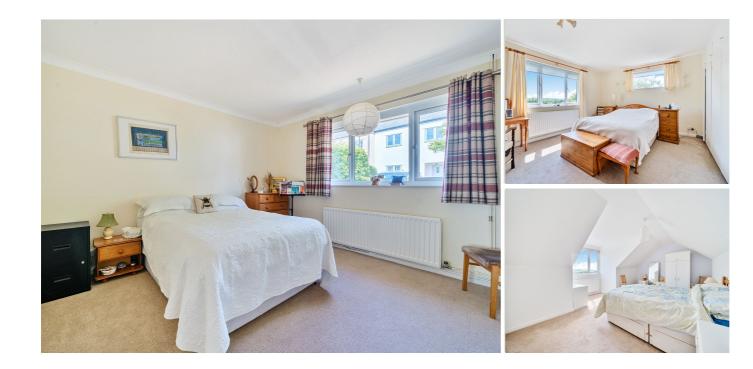

## Blackawton, Totnes, TQ9 7BN

The property comprises of living room, kitchen, dining room, four double bedrooms and conservatory. The living room is situated at the back of the property and is complimented by an open fireplace and large doors into the conservatory room that overlooks the south facing garden. The kitchen-breakfast room has a range of matching floor and wall units fitted with sink with drainer unit and space for a number of appliances including electric oven with 4 ring electric hob, space for fridge freezer and dishwasher. A more formal dining room has ample space for a family dining table set and is well connected to the kitchen creating an enjoyable social setting. There is also a utility room with worktops and space for washing machine and dryer with access to the garden. The master bedroom is generous in size and ample built-in wardrobe space with views over the expansive garden and countryside beyond. The second double bedroom benefits from ample space and built in wardrobes. There is also a large family bathroom fitted with WC, hand basin and shower unit. There are a further two double bedrooms upstairs with spectacular far reaching countryside views and ample storage space. A resin bound crescent driveway allows for ample parking and access to the single garage and storage room. The gardens at Rycotes are a true delight with two ponds and bordered with plants, shrubs, bushes, trees and meets the open fields behind.