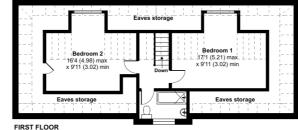

## Blackawton, Totnes, TQ9 7BN

The property comprises of living room, kitchen, dining room, four double bedrooms and conservatory. The living room is situated at the back of the property and is complimented by an open fireplace and large doors into the conservatory room that overlooks the south facing garden. The kitchen-breakfast room has a range of matching floor and wall units fitted with sink with drainer unit and space for a number of appliances including electric oven with 4 ring electric hob, space for fridge freezer and dishwasher. A more formal dining room has ample space for a family dining table set and is well connected to the kitchen creating an enjoyable social setting. There is also a utility room with worktops and space for washing machine and dryer with access to the garden. The master bedroom is generous in size and ample built-in wardrobe space with views over the expansive garden and countryside beyond. The second double bedroom benefits from ample space and built in wardrobes. There is also a large family bathroom fitted with WC, hand basin and shower unit. There are a further two double bedrooms upstairs with spectacular far reaching countryside views and ample storage space. A resin bound crescent driveway allows for ample parking and access to the single garage and storage room. The gardens at Rycotes are a true delight with two ponds and bordered with plants, shrubs, bushes, trees and meets the open fields behind.

## Rycotes, Blackawton, Totnes, TQ9

Approximate Area = 2319 sq ft / 215.4 sq m (includes garage) Limited Use Area(s) = 390 sq ft / 36.2 sq m Total = 2709 sq ft / 251.6 sq m For identification only - Not to scale