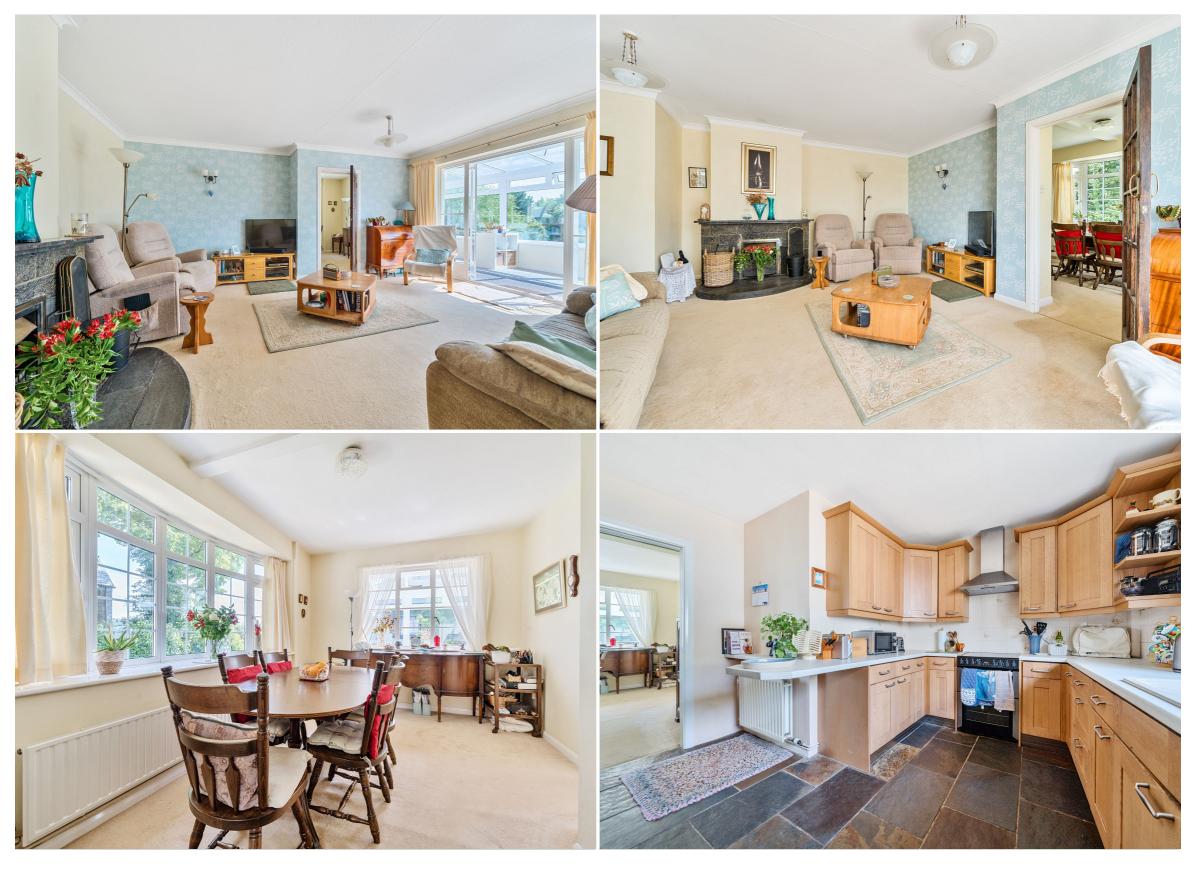

## Blackawton, Totnes, TQ9 7BN

The property comprises of living room, kitchen, dining room, four double bedrooms and conservatory. The living room is situated at the back of the property and is complimented by an open fireplace and large doors into the conservatory room that overlooks the south facing garden. The kitchen-breakfast room has a range of matching floor and wall units fitted with sink with drainer unit and space for a number of appliances including electric oven with 4 ring electric hob, space for fridge freezer and dishwasher. A more formal dining room has ample space for a family dining table set and is well connected to the kitchen creating an enjoyable social setting. There is also a utility room with worktops and space for washing machine and dryer with access to the garden. The master bedroom is generous in size and ample built-in wardrobe space with views over the expansive garden and countryside beyond. The second double bedroom benefits from ample space and built in wardrobes. There is also a large family bathroom fitted with WC, hand basin and shower unit. There are a further two double bedrooms upstairs with spectacular far reaching countryside views and ample storage space. A resin bound crescent driveway allows for ample parking and access to the single garage and storage room. The gardens at Rycotes are a true delight with two ponds and bordered with plants, shrubs, bushes, trees and meets the open fields behind.