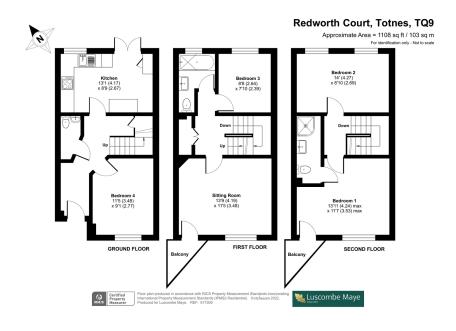

#### **DESCRIPTION**

This three storey end of terrace town house is conveniently located in Totnes, within walking distance of the local shops, amenities and mainline Railway station. The property occupies three floors, providing spacious and versatile accommodation with no onward chain. The accommodation briefly comprises of a spacious kitchen/diner with doors that lead to an outside area providing storage for bikes/canoes, WC and bedroom/dining room on the ground floor. On the first floor there is a living room with balcony, a bedroom and family bathroom. On the second floor there is a fabulous master bedroom with ensuite and balcony plus an additional double bedroom with far reaching views. The property is well presented throughout and benefits from gas central heating, double glazing and Ethernet ports on all three floors. There are also two allocated parking spaces and the property is offered with no forward chain.

Three Further Bedrooms

· Family Bathroom

Leasehold

 Close To Town Centre & Mainline Station

Two Parking Spaces

No Forward Chain