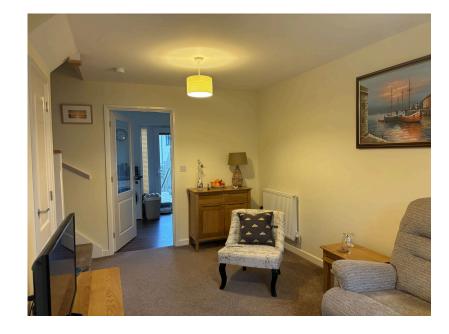

Set back from the road, there is a footpath and front garden leading to front door. Downstairs comprises a light and airy reception room off the entrance hall and leads in to the open plan kitchen/diner that enjoys doors opening out to the rear garden. The kitchen comprises matching wall and floor units and has space for washing machine, fridge/freezer and integrated oven with four-ring gas hob. There is also room for a dining table set, perfect for when hosting friends and family alike. There is also an under stair cupboard space available and downstairs WC.