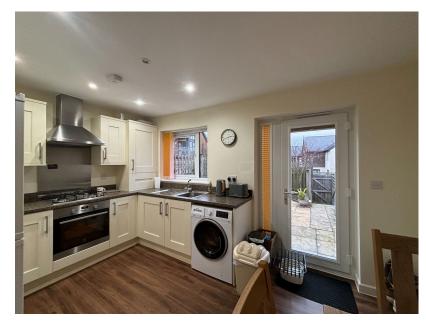

Set back from the road, there is a footpath and front garden leading to front door. Downstairs comprises a light and airy reception room off the entrance hall and leads in to the open plan kitchen/diner that enjoys doors opening out to the rear garden. The kitchen comprises matching wall and floor units and has space for washing machine, fridge/freezer and integrated oven with four-ring gas hob. There is also room for a dining table set, perfect for when hosting friends and family alike. There is also an under stair cupboard space available and downstairs WC.