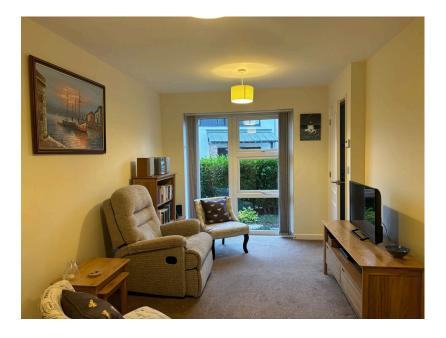

Set back from the road, there is a footpath and front garden leading to front door. Downstairs comprises a light and airy reception room off the entrance hall and leads in to the open plan kitchen/diner that enjoys doors opening out to the rear garden. The kitchen comprises matching wall and floor units and has space for washing machine, fridge/freezer and integrated oven with four-ring gas hob. There is also room for a dining table set, perfect for when hosting friends and family alike. There is also an under stair cupboard space available and downstairs WC.