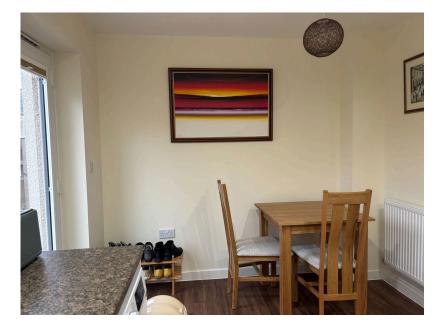

Set back from the road, there is a footpath and front garden leading to front door. Downstairs comprises a light and airy reception room off the entrance hall and leads in to the open plan kitchen/diner that enjoys doors opening out to the rear garden. The kitchen comprises matching wall and floor units and has space for washing machine, fridge/freezer and integrated oven with four-ring gas hob. There is also room for a dining table set, perfect for when hosting friends and family alike. There is also an under stair cupboard space available and downstairs WC.