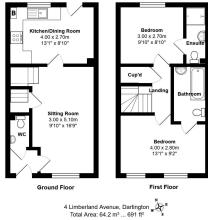

## **DESCRIPTION**

Luscombe Maye are delighted to bring to market this beautifully presented two bedroom terrace property situated in a cul-de-sac in the sought after village of Dartington.

The property was Built by Cavanna Homes with circa 2 years remaining of the NHBC warranty and has an excellent 'B' EPC rating.

Set back from the road, there is a footpath and front garden leading to front door. Downstairs comprises a light and airy reception room off the entrance hall and leads in to the open plan kitchen/diner that enjoys doors opening out to the rear garden. The kitchen comprises matching wall and floor units and has space for washing machine, fridge/freezer and integrated oven with four-ring gas hob. There is also room for a dining table set, perfect for when hosting friends and family alike. There is also an under stair cupboard space available and downstairs WC.

Stairs ascend to the first floor accommodation and access the two ensuite bedrooms. Both double bedrooms are generous in size and benefit from ensuite bathrooms with bedroom two enjoying views over the garden. There is also a large storage cupboard on the landing.

Outside, the rear patio garden is bordered mature shrubs and plants with space for outdoor garden furniture. There is rear access to the two allocated parking spaces available.