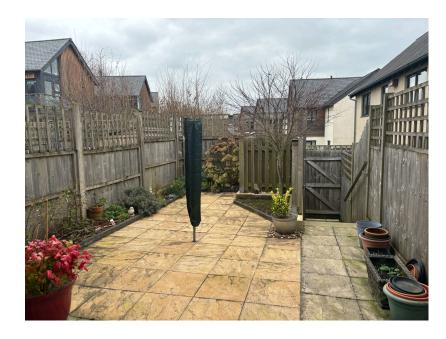

Outside, the rear patio garden is bordered mature shrubs and plants with space for outdoor garden furniture. There is rear access to the two allocated parking spaces available.