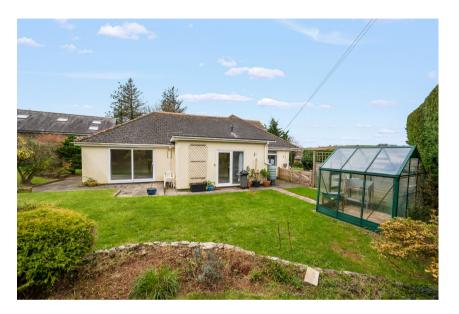

## Flood Street, Stoke Gabriel, Totnes, TQ9 6QL

At the front of the home are two versatile rooms that could be utilised as dining room and secondary living room as well as further bedrooms. The kitchen comprises 4-ring gas hob, electric oven with space for dishwasher and fridge/freezer. There is ample space for a dining table that is complemented by sliding doors opening onto the garden. There is also a utility room with space for washing machine and tumble dryer. The living room is a fantastic family space with dual aspect sliding doors that open onto the south facing garden. There is family bathroom fitted with WC. hand basin and bath. The master bedroom is fitted with built in wardrobe space and ensuite bathroom fitted with WC, hand basin and shower. It also has sliding doors onto the garden. The large central hallway could accommodate a dining area or study space. The bedroom enjoys far reaching country side views as well as the ensuite bathroom fitted with WC, hand basin and corner bath. The garden is laid to lawn and wraps around the rear of the property with a generously sized patio area. There is an in and out driveway allowing for ample parking and a single garage perfect for storage.