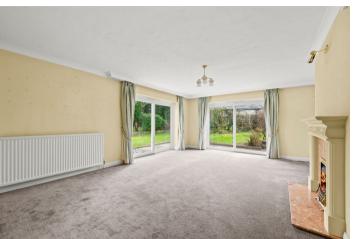

## Flood Street, Stoke Gabriel, Totnes, TQ9 6QL

At the front of the home are two versatile rooms that could be utilised as dining room and secondary living room as well as further bedrooms. The kitchen comprises 4-ring gas hob, electric oven with space for dishwasher and fridge/freezer. There is ample space for a dining table that is complemented by sliding doors opening onto the garden. There is also a utility room with space for washing machine and tumble dryer. The living room is a fantastic family space with dual aspect sliding doors that open onto the south facing garden. There is family bathroom fitted with WC. hand basin and bath. The master bedroom is fitted with built in wardrobe space and ensuite bathroom fitted with WC, hand basin and shower. It also has sliding doors onto the garden. The large central hallway could accommodate a dining area or study space. The bedroom enjoys far reaching country side views as well as the ensuite bathroom fitted with WC, hand basin and corner bath. The garden is laid to lawn and wraps around the rear of the property with a generously sized patio area. There is an in and out driveway allowing for ample parking and a single garage perfect for storage.