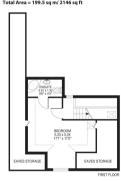

## Carvells, Flood Street, Stoke Gabriel, TQ9 6QL Approximate Gross Internal Floor Area = 187.8 sq m/ 2021 sq ft Garage Area = 11.7 sq m/ 125 sq ft Total Area = 199.5 sq m/ 126 sq ft

Illustration for identification purposes only, measurements are approximate, not to scale.