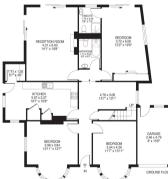

## Carvells, Flood Street, Stoke Gabriel, TQ9 6QL Approximate Gross Internal Floor Area = 187.8 sq m/ 2021 sq ft Garage Area = 11.7 sq m/ 125 sq ft Total Area = 199.5 sq m/ 126 sq ft

Illustration for identification purposes only, measurements are approximate, not to scale.