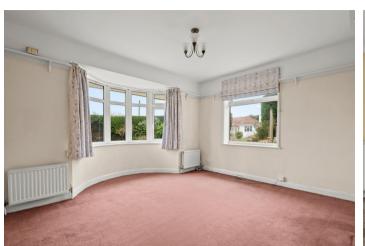

## Flood Street, Stoke Gabriel, Totnes, TQ9 6QL

At the front of the home are two versatile rooms that could be utilised as dining room and secondary living room as well as further bedrooms. The kitchen comprises 4-ring gas hob, electric oven with space for dishwasher and fridge/freezer. There is ample space for a dining table that is complemented by sliding doors opening onto the garden. There is also a utility room with space for washing machine and tumble dryer. The living room is a fantastic family space with dual aspect sliding doors that open onto the south facing garden. There is family bathroom fitted with WC. hand basin and bath. The master bedroom is fitted with built in wardrobe space and ensuite bathroom fitted with WC, hand basin and shower. It also has sliding doors onto the garden. The large central hallway could accommodate a dining area or study space. The bedroom enjoys far reaching country side views as well as the ensuite bathroom fitted with WC, hand basin and corner bath. The garden is laid to lawn and wraps around the rear of the property with a generously sized patio area. There is an in and out driveway allowing for ample parking and a single garage perfect for storage.