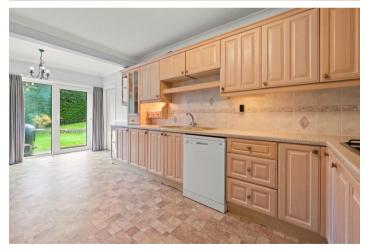

## Flood Street, Stoke Gabriel, Totnes, TQ9 6QL

At the front of the home are two versatile rooms that could be utilised as dining room and secondary living room as well as further bedrooms. The kitchen comprises 4-ring gas hob, electric oven with space for dishwasher and fridge/freezer. There is ample space for a dining table that is complemented by sliding doors opening onto the garden. There is also a utility room with space for washing machine and tumble dryer. The living room is a fantastic family space with dual aspect sliding doors that open onto the south facing garden. There is family bathroom fitted with WC. hand basin and bath. The master bedroom is fitted with built in wardrobe space and ensuite bathroom fitted with WC, hand basin and shower. It also has sliding doors onto the garden. The large central hallway could accommodate a dining area or study space. The bedroom enjoys far reaching country side views as well as the ensuite bathroom fitted with WC, hand basin and corner bath. The garden is laid to lawn and wraps around the rear of the property with a generously sized patio area. There is an in and out driveway allowing for ample parking and a single garage perfect for storage.