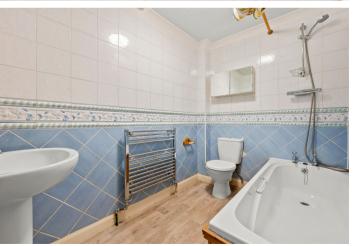

## Flood Street, Stoke Gabriel, Totnes, TQ9 6QL

At the front of the home are two versatile rooms that could be utilised as dining room and secondary living room as well as further bedrooms. The kitchen comprises 4-ring gas hob, electric oven with space for dishwasher and fridge/freezer. There is ample space for a dining table that is complemented by sliding doors opening onto the garden. There is also a utility room with space for washing machine and tumble dryer. The living room is a fantastic family space with dual aspect sliding doors that open onto the south facing garden. There is family bathroom fitted with WC. hand basin and bath. The master bedroom is fitted with built in wardrobe space and ensuite bathroom fitted with WC, hand basin and shower. It also has sliding doors onto the garden. The large central hallway could accommodate a dining area or study space. The bedroom enjoys far reaching country side views as well as the ensuite bathroom fitted with WC, hand basin and corner bath. The garden is laid to lawn and wraps around the rear of the property with a generously sized patio area. There is an in and out driveway allowing for ample parking and a single garage perfect for storage.