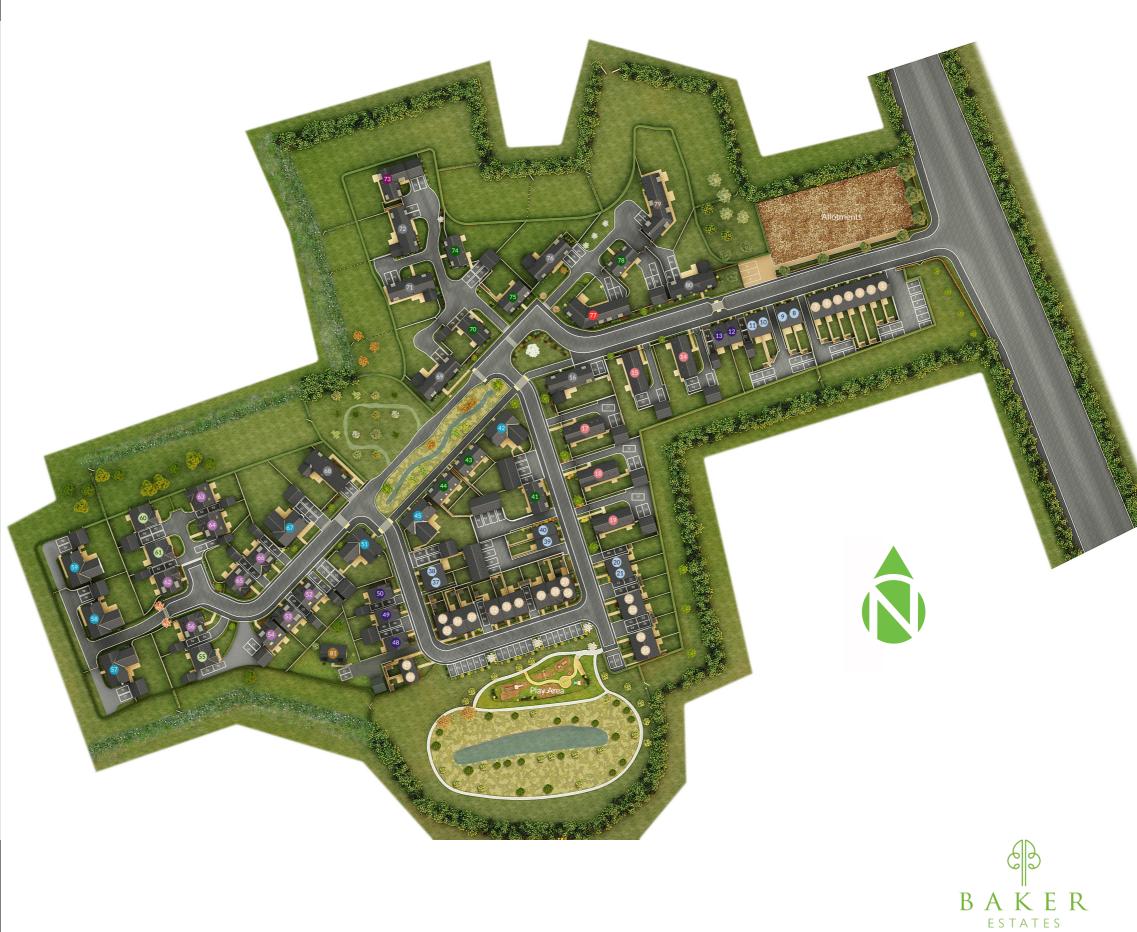

## SITE LAYOUT

ST MARY'S
— DARTINGTON —

- THE BLUEBELL
  A three bedroom house
  Homes 12, 13, 48 50
- THE DAHLIA
  A four bedroom barngalow
  Homes 14, 15, 17 19
- THE SUNFLOWER
  A three bedroom house
  Homes 41, 43, 44, 70, 74, 75, 78
- THE MULBERRY
  A five bedroom house
  Homes 42, 45, 51, 57 59, 67
- THE HOLLY
  A three bedroom chalet bungalow
  Homes 52 54, 56, 62 66
- THE DAISY
  A two bedroom bungalow
  Homes 55, 60, 61
- THE DEWBERRY
  A four bedroom barngalow
  Homes 16, 68, 69, 71, 72, 76, 80
- THE JASMINE
  A four bedroom house
  Home 73
- THE HEATHER
  A four bedroom barngalow
  Home 77
- THE FORGET ME NOT
  A four bedroom barngalow
  Home 79
- REGISTERED PROVIDER