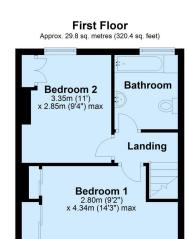

# **AGENTS NOTES**

All photos of plans are of a lapsed/expired planning application. There is currently no planning permission to extend.

Total area: approx. 58.2 sq. metres (626.5 sq. feet)

- Fantastic Opportunity
- · 2 Bedroom House