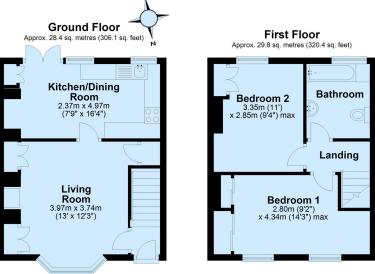

# **AGENTS NOTES**

All photos of plans are of a lapsed/expired planning application. There is currently no planning permission to extend.

Total area: approx. 58.2 sq. metres (626.5 sq. feet)

- Fantastic Opportunity
- · 2 Bedroom House