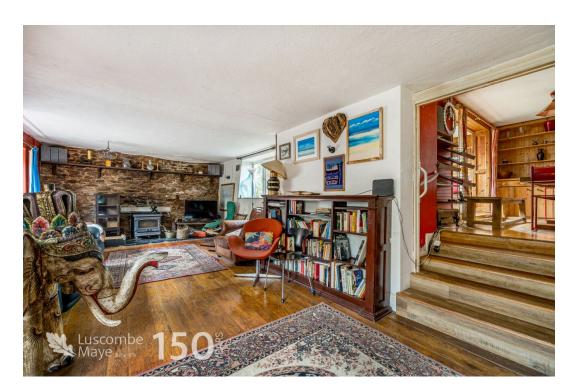

## **DESCRIPTION**

Luscombe Maye are delighted to bring to market this beautifully presented four-bedroom semi-detached home in the desirable village of Blackawton. Entering the property, the hallway opens into the living room complimented by a wood burner with exposed stone wall behind and dual aspect windows. Leading up a few steps the open plan dining/kitchen can easily accommodate a good size dining table with built-in units surrounding. The kitchen comprises matching floor and wall units with a space for a range of appliances; fridge/freezer, four-ring bottled gas hob, AGA and plumbing for washing machine. The spacious kitchen has an additional seating area with sliding doors onto the rear patio and a downstairs WC with access into the garden. Ascending the stairs, the first floor landing leads three double bedrooms, all generous in size and with farreaching countryside views. A few more steps lead to the light and airy master bedroom that benefits from a south facing balcony with outlooks over Blackawton countryside and garden below. There is a family bathroom servicing the bedrooms fitted with wet room shower unit, WC, hand basin and built-in storage. The south facing garden enjoys a patio area perfect for alfresco dining that joins the lawn bordered by mature plants and shrubs. Situated at the end of the garden you will find a stone garden room with outlooks onto the neighbouring fields. The garage can be access from the garden also. At the front of the property there is parking for two cars situated in front of the garage. Cross Cottage is a fantastic opportunity to make significant improvements to a property in a desirable location with the inherent benefits of a large garden, driveway parking and a detached garage.