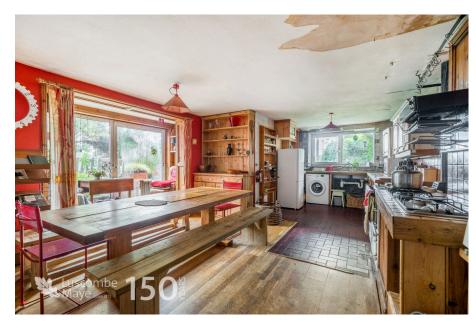

## **DESCRIPTION**

Luscombe Maye are delighted to bring to market this beautifully presented four-bedroom semi-detached home in the desirable village of Blackawton. Entering the property, the hallway opens into the living room complimented by a wood burner with exposed stone wall behind and dual aspect windows. Leading up a few steps the open plan dining/kitchen can easily accommodate a good size dining table with built-in units surrounding. The kitchen comprises matching floor and wall units with a space for a range of appliances; fridge/freezer, four-ring bottled gas hob, AGA and plumbing for washing machine. The spacious kitchen has an additional seating area with sliding doors onto the rear patio and a downstairs WC with access into the garden. Ascending the stairs, the first floor landing leads three double bedrooms, all generous in size and with farreaching countryside views. A few more steps lead to the light and airy master bedroom that benefits from a south facing balcony with outlooks over Blackawton countryside and garden below. There is a family bathroom servicing the bedrooms fitted with wet room shower unit, WC, hand basin and built-in storage. The south facing garden enjoys a patio area perfect for alfresco dining that joins the lawn bordered by mature plants and shrubs. Situated at the end of the garden you will find a stone garden room with outlooks onto the neighbouring fields. The garage can be access from the garden also. At the front of the property there is parking for two cars situated in front of the garage. Cross Cottage is a fantastic opportunity to make significant improvements to a property in a desirable location with the inherent benefits of a large garden, driveway parking and a detached garage.