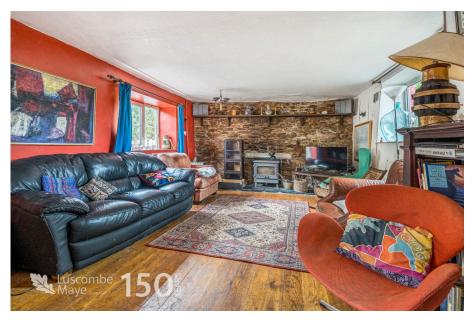

## **DESCRIPTION**

Luscombe Maye are delighted to bring to market this beautifully presented four-bedroom semi-detached home in the desirable village of Blackawton. Entering the property, the hallway opens into the living room complimented by a wood burner with exposed stone wall behind and dual aspect windows. Leading up a few steps the open plan dining/kitchen can easily accommodate a good size dining table with built-in units surrounding. The kitchen comprises matching floor and wall units with a space for a range of appliances; fridge/freezer, four-ring bottled gas hob, AGA and plumbing for washing machine. The spacious kitchen has an additional seating area with sliding doors onto the rear patio and a downstairs WC with access into the garden. Ascending the stairs, the first floor landing leads three double bedrooms, all generous in size and with farreaching countryside views. A few more steps lead to the light and airy master bedroom that benefits from a south facing balcony with outlooks over Blackawton countryside and garden below. There is a family bathroom servicing the bedrooms fitted with wet room shower unit, WC, hand basin and built-in storage. The south facing garden enjoys a patio area perfect for alfresco dining that joins the lawn bordered by mature plants and shrubs. Situated at the end of the garden you will find a stone garden room with outlooks onto the neighbouring fields. The garage can be access from the garden also. At the front of the property there is parking for two cars situated in front of the garage. Cross Cottage is a fantastic opportunity to make significant improvements to a property in a desirable location with the inherent benefits of a large garden, driveway parking and a detached garage.