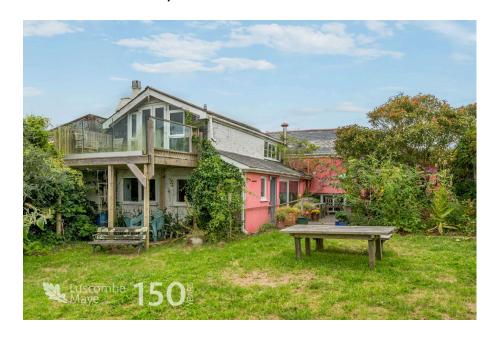

## **DESCRIPTION**

Luscombe Maye are delighted to bring to market this beautifully presented four-bedroom semi-detached home in the desirable village of Blackawton. Entering the property, the hallway opens into the living room complimented by a wood burner with exposed stone wall behind and dual aspect windows. Leading up a few steps the open plan dining/kitchen can easily accommodate a good size dining table with built-in units surrounding. The kitchen comprises matching floor and wall units with a space for a range of appliances; fridge/freezer, four-ring bottled gas hob, AGA and plumbing for washing machine. The spacious kitchen has an additional seating area with sliding doors onto the rear patio and a downstairs WC with access into the garden. Ascending the stairs, the first floor landing leads three double bedrooms, all generous in size and with farreaching countryside views. A few more steps lead to the light and airy master bedroom that benefits from a south facing balcony with outlooks over Blackawton countryside and garden below. There is a family bathroom servicing the bedrooms fitted with wet room shower unit, WC, hand basin and built-in storage. The south facing garden enjoys a patio area perfect for alfresco dining that joins the lawn bordered by mature plants and shrubs. Situated at the end of the garden you will find a stone garden room with outlooks onto the neighbouring fields. The garage can be access from the garden also. At the front of the property there is parking for two cars situated in front of the garage. Cross Cottage is a fantastic opportunity to make significant improvements to a property in a desirable location with the inherent benefits of a large garden, driveway parking and a detached garage.