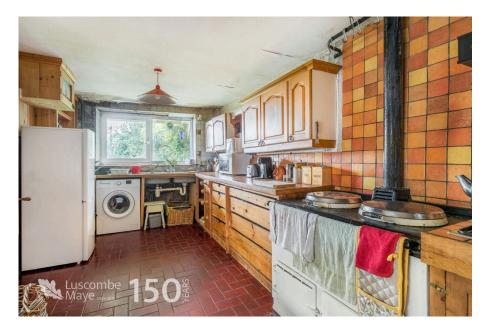

## **DESCRIPTION**

Luscombe Maye are delighted to bring to market this beautifully presented four-bedroom semi-detached home in the desirable village of Blackawton. Entering the property, the hallway opens into the living room complimented by a wood burner with exposed stone wall behind and dual aspect windows. Leading up a few steps the open plan dining/kitchen can easily accommodate a good size dining table with built-in units surrounding. The kitchen comprises matching floor and wall units with a space for a range of appliances; fridge/freezer, four-ring bottled gas hob, AGA and plumbing for washing machine. The spacious kitchen has an additional seating area with sliding doors onto the rear patio and a downstairs WC with access into the garden. Ascending the stairs, the first floor landing leads three double bedrooms, all generous in size and with farreaching countryside views. A few more steps lead to the light and airy master bedroom that benefits from a south facing balcony with outlooks over Blackawton countryside and garden below. There is a family bathroom servicing the bedrooms fitted with wet room shower unit, WC, hand basin and built-in storage. The south facing garden enjoys a patio area perfect for alfresco dining that joins the lawn bordered by mature plants and shrubs. Situated at the end of the garden you will find a stone garden room with outlooks onto the neighbouring fields. The garage can be access from the garden also. At the front of the property there is parking for two cars situated in front of the garage. Cross Cottage is a fantastic opportunity to make significant improvements to a property in a desirable location with the inherent benefits of a large garden, driveway parking and a detached garage.