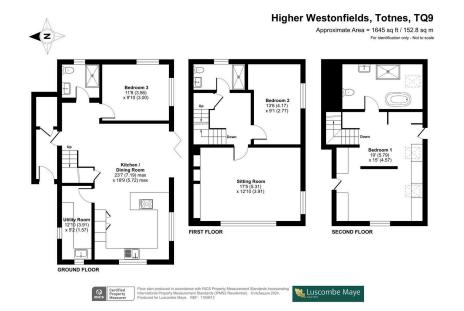

## **Higher Westonfields, Totnes** Guide Price £500,000

🍋 3 🎦 3 🚍 2

**DESCRIPTION** Luscombe Maye are delighted to bring to market this modern three-bedroom, detached energy-efficient home with driveway parking situated in an elevated position in Totnes. Entering the property, the entrance hall with large storage cupboard leads into the open plan kitchen-dining room with bi-folding doors from the dining area that open onto the side patio, ideal for bringing the outside inside in the warmer summer months and a great sociable space for the family to enjoy or when entertaining friends. There is a fully fitted kitchen with soft-close cupboards and drawers, breakfast bar plus a double oven, induction island hob and an integrated fridge/freezer and dishwasher. There is a spacious double bedroom that could also be utilised as a separate study/ snug, great for those who work from home. A useful utility room has further fitted units and space and plumbing for a washing machine and tumble dryer and there is fully tilled wet room fitted with rainfall shower, WC and hand basin with storage completes the downstairs. Stairs ascend to the lounge, a room flooded with natural light that enjoys fantastic views over Totnes town and towards Dartmoor. There is a feature wall with space for a wall mounted television and display shelves. Across the landing there is the second double bedroom serviced by the family bathroom fitted with WC, hand basin and rainfall shower. On the second floor the master bedroom benefits from beautiful elevated views to the nearby countryside, with built-in wardrobes and half wall room divider creating a dressing area. The ensuite bathroom with herringbone tiles comprises bath, walk-in shower, WC and hand basin with draws underneath. To the front of the property is driveway parking for two vehicles. A resin poured patio runs the length of the plot with outdoor seating area at the front of the property with steps leading to a low maintenance raised composite decking area and lawn area bordered by mature shrubs.