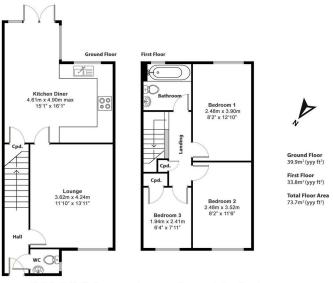

## **TENURE**

Freehold

Illustration for identification purposes only, measurements are approximate, not to scale.

- Semi-Detached Property
- · Cul-de-Sac Location
- Immaculately Presented Throughout
- Light and Airy Reception Room
- 10 Year NHBC warranty (6 years remaining)