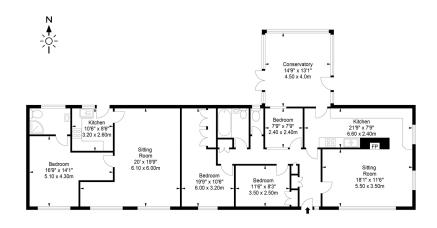

**DESCRIPTION** Luscombe Maye are delighted to bring to market this spacious and versatile home located in Jubilee Road, which is regarded as one of the most desirable roads in Totnes. The bungalow briefly comprises of a kitchen, living room, two double bedrooms plus an additional one-bedroom annex, triple garage and separate office space.

A corridor provides access to the two double bedrooms, with the master bedroom having built in storage and both overlooking the panoramic views. A three-piece family bathroom, additional separate W.C. and study room complete the first accommodation.

The self-contained flat is accessed at the back of the property. The kitchen is fitted with an integrated oven and hob with space for fridge/freezer and washing machine. A door leads to the spacious dining/ living room which enjoys far reaching countryside views. The bedroom is of great size and again boasts wonderful views where Dartmoor can be seen in the distance.

## **SERVICES**

All mains services connected.

Approximate Gross Internal Area = 158.77 sqm / 1709 sq ft

- Detached Bungalow
- Self Contained Annex
- Two Reception Rooms
- Kitchen With Aga And Electric Oven

Conservatory

- Four Bedrooms
- Gardens Front And Rear With
  Two Garages
  Fish Pond
- · Double Glazed

• Stunning Countryside Views