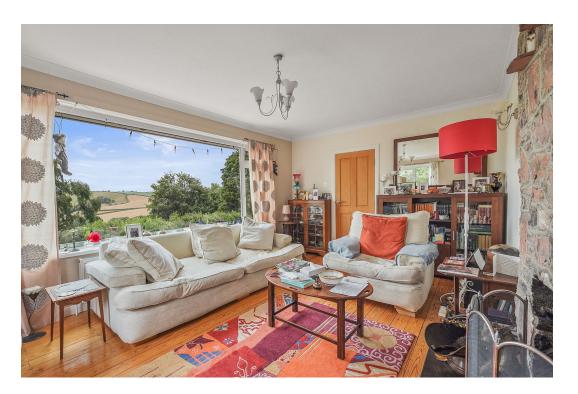

The entrance hall leads into a light and airy dual aspect living room, which features a large window which captures the spectacular countryside views and is complimented by an exposed stone wall with an open fire situated below. The kitchen wraps around the rear of the property and comprises of integrated electric oven and hob, space for a fridge and AGA. A large conservatory is situated off the kitchen and offers a versatile space for dining and entertainment.