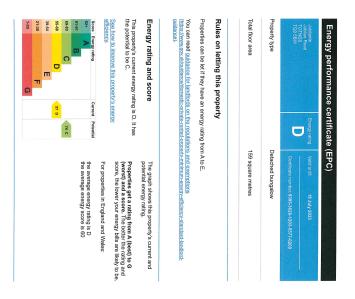

## **SERVICES**

All mains services connected.

Approximate Gross Internal Area = 158.77 sqm / 1709 sq ft

- Detached Bungalow
- Self Contained Annex
- Two Reception Rooms
- Kitchen With Aga And Electric Oven