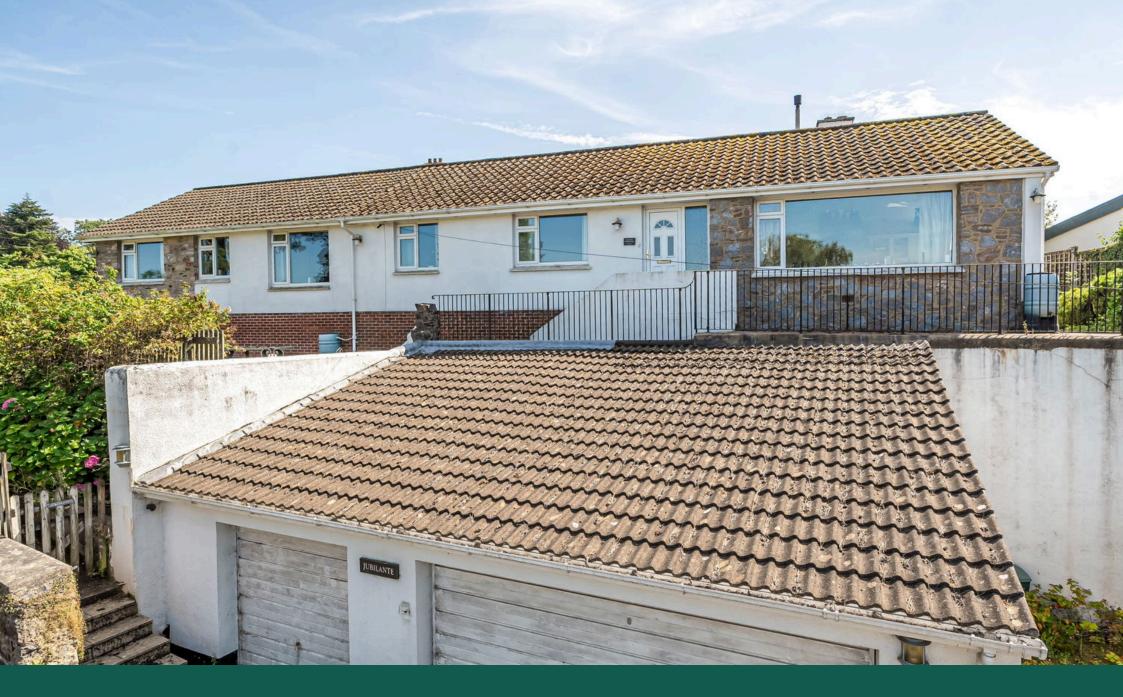

**DESCRIPTION** Luscombe Maye are delighted to bring to market this spacious and versatile home located in Jubilee Road, which is regarded as one of the most desirable roads in Totnes. The bungalow briefly comprises of a kitchen, living room, two double bedrooms plus an additional one-bedroom annex, triple garage and separate office space.

Outside the property benefits from many versatile areas. The grounds wraps around the property with a south facing lawn, feature pond surrounded by shrubbery and a garden shed at the rear. An additional circular patio allows space for a garden table and chairs. Due to the elevated position a tiered patio offers access to the garages at the bottom of the plot. A driveway to the property offers ample space for parking and the garage above has been converted into office space.