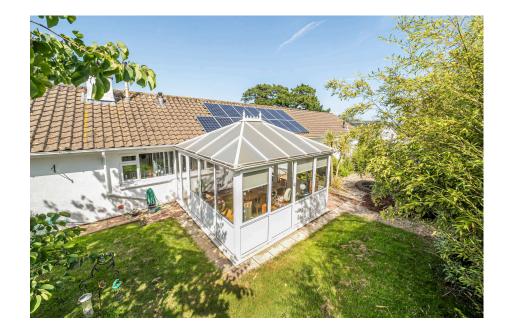

The entrance hall leads into a light and airy dual aspect living room, which features a large window which captures the spectacular countryside views and is complimented by an exposed stone wall with an open fire situated below. The kitchen wraps around the rear of the property and comprises of integrated electric oven and hob, space for a fridge and AGA. A large conservatory is situated off the kitchen and offers a versatile space for dining and entertainment.

Outside the property benefits from many versatile areas. The grounds wraps around the property with a south facing lawn, feature pond surrounded by shrubbery and a garden shed at the rear. An additional circular patio allows space for a garden table and chairs. Due to the elevated position a tiered patio offers access to the garages at the bottom of the plot. A driveway to the property offers ample space for parking and the garage above has been converted into office space.

Conservatory

- Four Bedrooms
- Gardens Front And Rear With
  Two Garages
  Fish Pond
- · Double Glazed

• Stunning Countryside Views