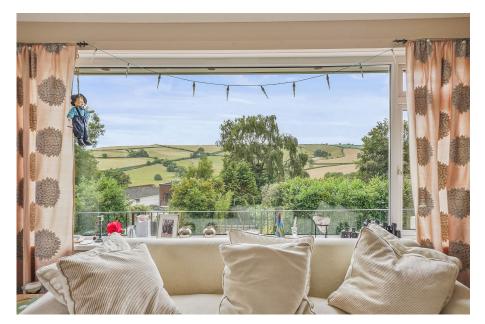

The entrance hall leads into a light and airy dual aspect living room, which features a large window which captures the spectacular countryside views and is complimented by an exposed stone wall with an open fire situated below. The kitchen wraps around the rear of the property and comprises of integrated electric oven and hob, space for a fridge and AGA. A large conservatory is situated off the kitchen and offers a versatile space for dining and entertainment.