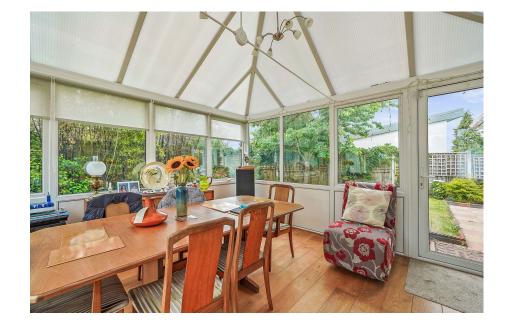

The entrance hall leads into a light and airy dual aspect living room, which features a large window which captures the spectacular countryside views and is complimented by an exposed stone wall with an open fire situated below. The kitchen wraps around the rear of the property and comprises of integrated electric oven and hob, space for a fridge and AGA. A large conservatory is situated off the kitchen and offers a versatile space for dining and entertainment.