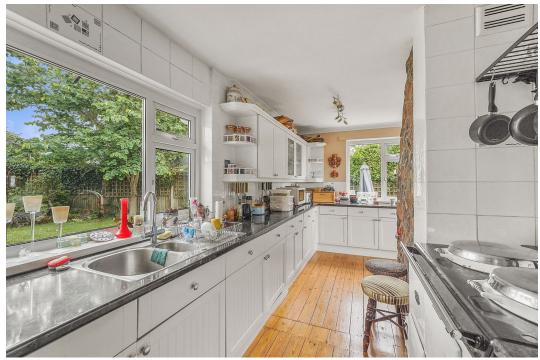

The entrance hall leads into a light and airy dual aspect living room, which features a large window which captures the spectacular countryside views and is complimented by an exposed stone wall with an open fire situated below. The kitchen wraps around the rear of the property and comprises of integrated electric oven and hob, space for a fridge and AGA. A large conservatory is situated off the kitchen and offers a versatile space for dining and entertainment.