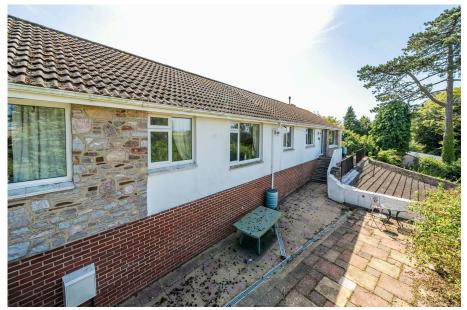

Outside the property benefits from many versatile areas. The grounds wraps around the property with a south facing lawn, feature pond surrounded by shrubbery and a garden shed at the rear. An additional circular patio allows space for a garden table and chairs. Due to the elevated position a tiered patio offers access to the garages at the bottom of the plot. A driveway to the property offers ample space for parking and the garage above has been converted into office space.