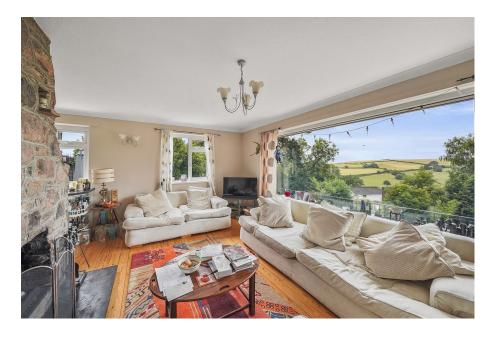

The entrance hall leads into a light and airy dual aspect living room, which features a large window which captures the spectacular countryside views and is complimented by an exposed stone wall with an open fire situated below. The kitchen wraps around the rear of the property and comprises of integrated electric oven and hob, space for a fridge and AGA. A large conservatory is situated off the kitchen and offers a versatile space for dining and entertainment.