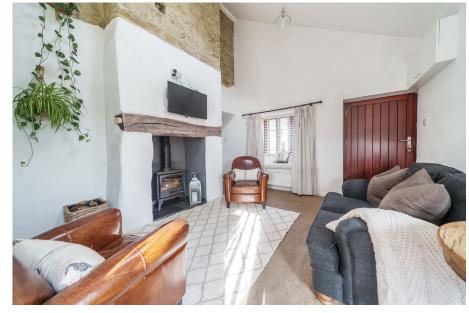

The kitchen is well appointed with hardwood worktops, Rangemaster with extraction over, hardwood cabinets, and space for a fridge freezer, dishwasher, and washing machine. Stone walls and flooring offer a variety of texture and character to the room. The lounge and dining room both feature vaulted ceilings and skylights, flooding the house with light. The lounge also benefits from glazed double doors to the garden and a wood burner, a beautiful focal point. The dining room has previously been used as a third sleeping option. This room also has separate access.

Upstairs, the dual aspect master suite has lovely views over the village plus feature fireplace and en suite shower room, with access to a storage loft in the roof.

There are very few character properties at this price range in the South Hams - viewing is highly recommended.