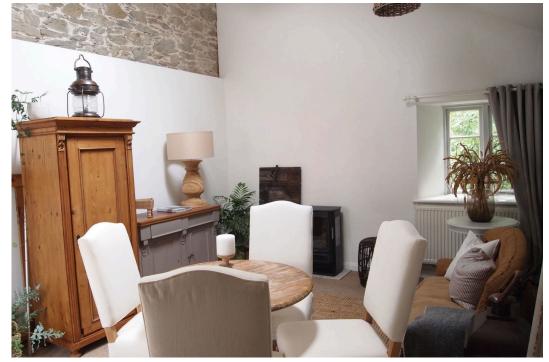

The kitchen is well appointed with hardwood worktops, Rangemaster with extraction over, hardwood cabinets, and space for a fridge freezer, dishwasher, and washing machine. Stone walls and flooring offer a variety of texture and character to the room. The lounge and dining room both feature vaulted ceilings and skylights, flooding the house with light. The lounge also benefits from glazed double doors to the garden and a wood burner, a beautiful focal point. The dining room has previously been used as a third sleeping option. This room also has separate access.