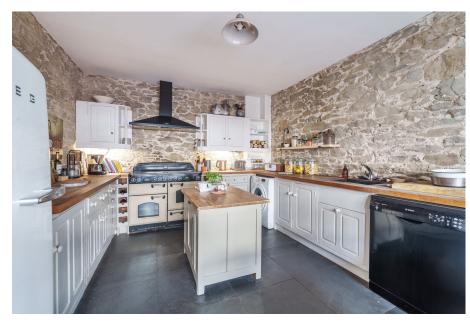

The kitchen is well appointed with hardwood worktops, Rangemaster with extraction over, hardwood cabinets, and space for a fridge freezer, dishwasher, and washing machine. Stone walls and flooring offer a variety of texture and character to the room. The lounge and dining room both feature vaulted ceilings and skylights, flooding the house with light. The lounge also benefits from glazed double doors to the garden and a wood burner, a beautiful focal point. The dining room has previously been used as a third sleeping option. This room also has separate access.