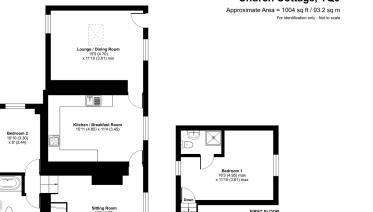

The kitchen is well appointed with hardwood worktops, Rangemaster with extraction over, hardwood cabinets, and space for a fridge freezer, dishwasher, and washing machine. Stone walls and flooring offer a variety of texture and character to the room. The lounge and dining room both feature vaulted ceilings and skylights, flooding the house with light. The lounge also benefits from glazed double doors to the garden and a wood burner, a beautiful focal point. The dining room has previously been used as a third sleeping option. This room also has separate access.

Upstairs, the dual aspect master suite has lovely views over the village plus feature fireplace and en suite shower room, with access to a storage loft in the roof.

There are very few character properties at this price range in the South Hams - viewing is highly recommended.