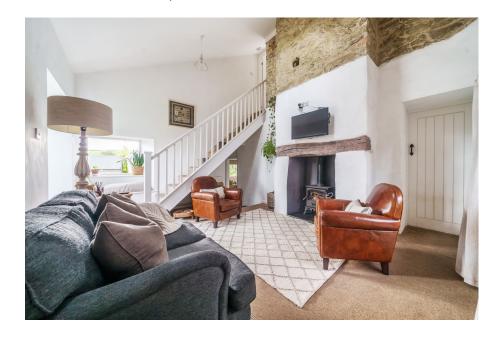

The kitchen is well appointed with hardwood worktops, Rangemaster with extraction over, hardwood cabinets, and space for a fridge freezer, dishwasher, and washing machine. Stone walls and flooring offer a variety of texture and character to the room. The lounge and dining room both feature vaulted ceilings and skylights, flooding the house with light. The lounge also benefits from glazed double doors to the garden and a wood burner, a beautiful focal point. The dining room has previously been used as a third sleeping option. This room also has separate access.

Upstairs, the dual aspect master suite has lovely views over the village plus feature fireplace and en suite shower room, with access to a storage loft in the roof.

There are very few character properties at this price range in the South Hams - viewing is highly recommended.