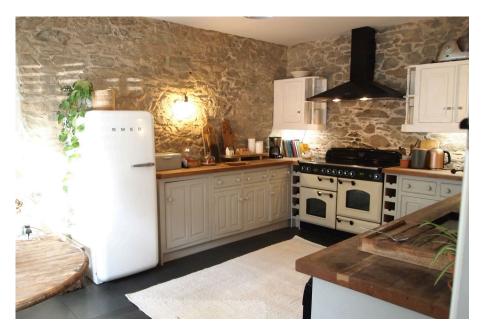

The kitchen is well appointed with hardwood worktops, Rangemaster with extraction over, hardwood cabinets, and space for a fridge freezer, dishwasher, and washing machine. Stone walls and flooring offer a variety of texture and character to the room. The lounge and dining room both feature vaulted ceilings and skylights, flooding the house with light. The lounge also benefits from glazed double doors to the garden and a wood burner, a beautiful focal point. The dining room has previously been used as a third sleeping option. This room also has separate access.