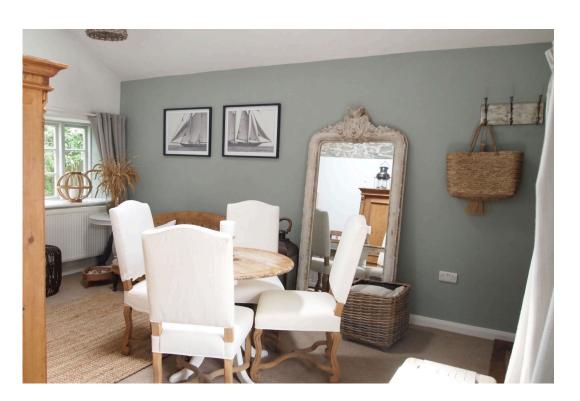

The kitchen is well appointed with hardwood worktops, Rangemaster with extraction over, hardwood cabinets, and space for a fridge freezer, dishwasher, and washing machine. Stone walls and flooring offer a variety of texture and character to the room. The lounge and dining room both feature vaulted ceilings and skylights, flooding the house with light. The lounge also benefits from glazed double doors to the garden and a wood burner, a beautiful focal point. The dining room has previously been used as a third sleeping option. This room also has separate access.

Upstairs, the dual aspect master suite has lovely views over the village plus feature fireplace and en suite shower room, with access to a storage loft in the roof.

There are very few character properties at this price range in the South Hams - viewing is highly recommended.