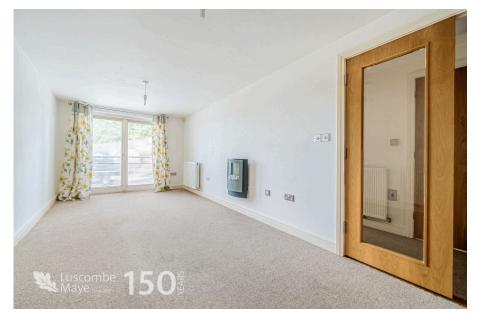

The kitchen is fitted with an integrated fridge-freezer, There is a gas hob with electric oven below, a built- in washing machine and a built-in washing machine and a combination gas boiler.

The living/ dining area is light and airy and opens onto the balcony, where you can enjoy views over Totnes and distant countryside beyond.