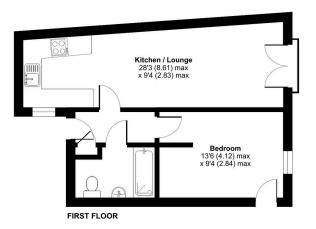

## Leechwell Court, Totnes, TQ9

Approximate Area = 456 sq ft / 42.3 sq m
For identification only - Not to scale

No Forward Chain

· One Bedroom Apartment

Ground Floor

Open Plan Kitchen Dining

Far Reaching Views

Town Centre Location

· Light and Airy Living Space

Certified Property Measurer

Floor plan produced in accordance with RICS Property Measurement Standards incorporating International Property Measurement Standards (IPMS2 Residential). @ ntchecom 2024. Produced for Lucycephs Mayer. BFE: 1180090.