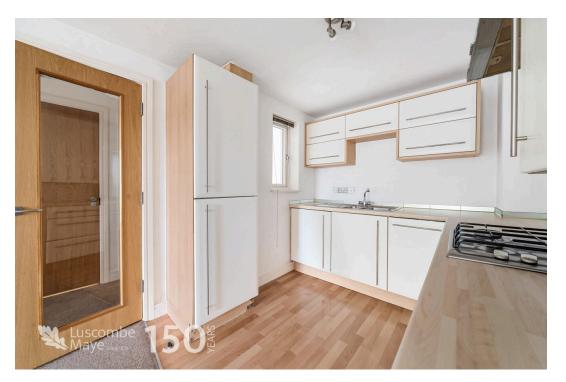

The kitchen is fitted with an integrated fridge-freezer, There is a gas hob with electric oven below, a built- in washing machine and a built-in washing machine and a combination gas boiler.

The living/ dining area is light and airy and opens onto the balcony, where you can enjoy views over Totnes and distant countryside beyond.