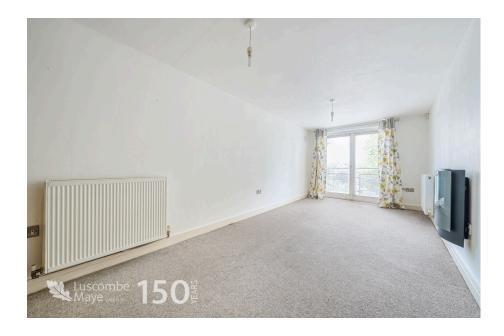

The kitchen is fitted with an integrated fridge-freezer, There is a gas hob with electric oven below, a built- in washing machine and a built-in washing machine and a combination gas boiler.

The living/ dining area is light and airy and opens onto the balcony, where you can enjoy views over Totnes and distant countryside beyond.