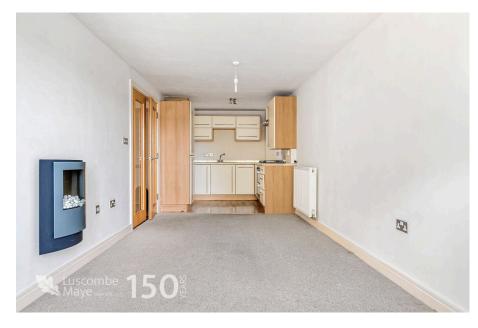

## Leechwell Court, Totnes TQ9 5GJ

Guide Price £180,000

**DESCRIPTION** Luscombe Maye are delighted to bring to market this modern one bedroom ground floor apartment in Totnes town.

10 Leechwell Court is a stylish and contemporary one bedroom apartment, offering great living in the centre of Totnes. Purpose built by a local architect, this property is situated just one minute's walk from the vibrant High Street. The accommodation is on the ground floor and briefly comprises open plan kitchen/dining/living room with a Juliet balcony, one double bedroom and bathroom.

The kitchen is fitted with an integrated fridge-freezer, There is a gas hob with electric oven below, a built- in washing machine and a built-in washing machine and a combination gas boiler.

The living/ dining area is light and airy and opens onto the balcony, where you can enjoy views over Totnes and distant countryside beyond.