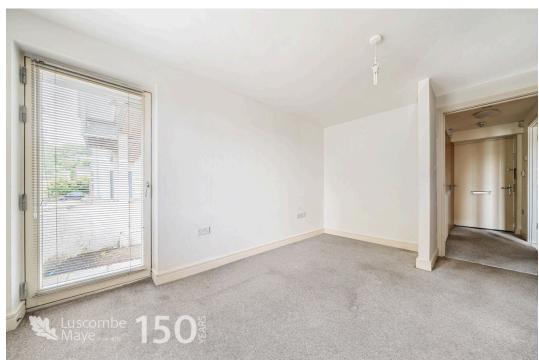

The kitchen is fitted with an integrated fridge-freezer, There is a gas hob with electric oven below, a built- in washing machine and a built-in washing machine and a combination gas boiler.

The living/ dining area is light and airy and opens onto the balcony, where you can enjoy views over Totnes and distant countryside beyond.