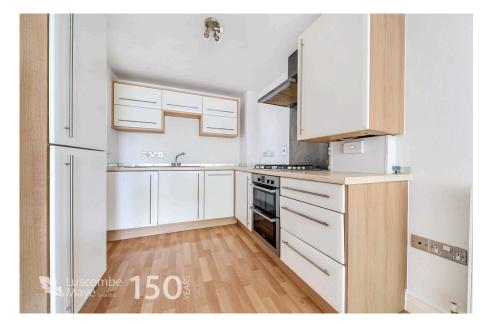

The kitchen is fitted with an integrated fridge-freezer, There is a gas hob with electric oven below, a built- in washing machine and a built-in washing machine and a combination gas boiler.

The living/ dining area is light and airy and opens onto the balcony, where you can enjoy views over Totnes and distant countryside beyond.