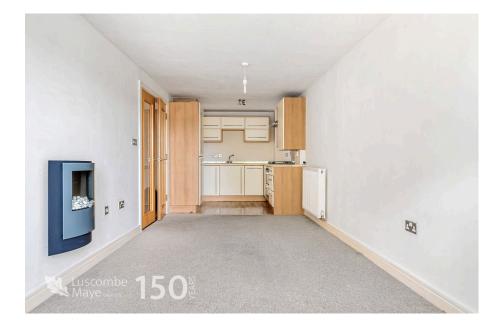

## DESCRIPTION

Luscombe Maye are delighted to bring to market this modern one bedroom ground floor apartment in Totnes town. 10 Leechwell Court is a stylish and contemporary one bedroom apartment, offering great living in the centre of Totnes. Purpose built by a local architect, this property is situated just one minute's walk from the vibrant High Street. The accommodation is on the ground floor and briefly comprises open plan kitchen/dining/living room with a Juliet balcony, one double bedroom and bathroom. The kitchen is fitted with an integrated fridge-freezer, There is a gas hob with electric oven below, a built- in washing machine and a built - in washing machine and a combination gas boiler. The living/ dining area is light and airy and opens onto the balcony, where you can enjoy views over Totnes and distant countryside beyond. There is a spacious double bedroom off the entrance hallway, with dual aspect. The bedroom is serviced by a large bathroom with wash basin, WC and electric shower over the bath.