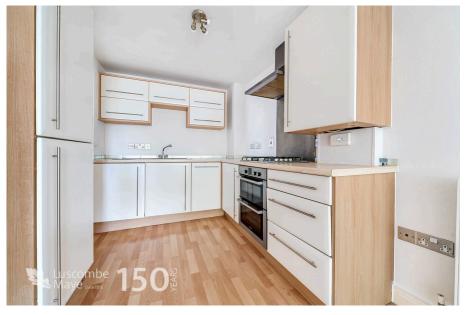

## DESCRIPTION

Luscombe Maye are delighted to bring to market this modern one bedroom ground floor apartment in Totnes town. 10 Leechwell Court is a stylish and contemporary one bedroom apartment, offering great living in the centre of Totnes. Purpose built by a local architect, this property is situated just one minute's walk from the vibrant High Street. The accommodation is on the ground floor and briefly comprises open plan kitchen/dining/living room with a Juliet balcony, one double bedroom and bathroom. The kitchen is fitted with an integrated fridge-freezer, There is a gas hob with electric oven below, a built- in washing machine and a built - in washing machine and a combination gas boiler. The living/ dining area is light and airy and opens onto the balcony, where you can enjoy views over Totnes and distant countryside beyond. There is a spacious double bedroom off the entrance hallway, with dual aspect. The bedroom is serviced by a large bathroom with wash basin, WC and electric shower over the bath.