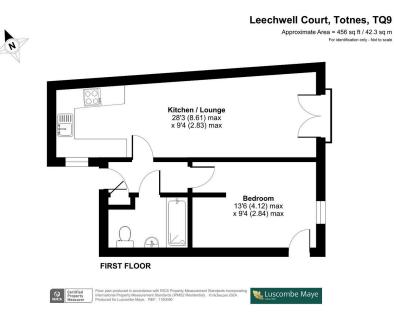

## DESCRIPTION

Luscombe Maye are delighted to bring to market this modern one bedroom ground floor apartment in Totnes town. 10 Leechwell Court is a stylish and contemporary one bedroom apartment, offering great living in the centre of Totnes. Purpose built by a local architect, this property is situated just one minute's walk from the vibrant High Street. The accommodation is on the ground floor and briefly comprises open plan kitchen/dining/living room with a Juliet balcony, one double bedroom and bathroom. The kitchen is fitted with an integrated fridge-freezer, There is a gas hob with electric oven below, a built- in washing machine and a built - in washing machine and a combination gas boiler. The living/ dining area is light and airy and opens onto the balcony, where you can enjoy views over Totnes and distant countryside beyond. There is a spacious double bedroom off the entrance hallway, with dual aspect. The bedroom is serviced by a large bathroom with wash basin, WC and electric shower over the bath.