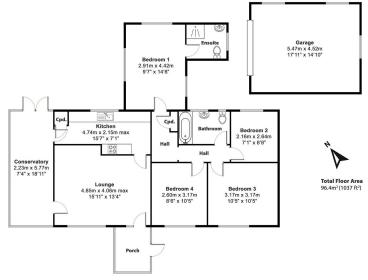

## West Hartley Bungalow w/ Planning Permission, Blackawton

Guide Price £750,000

└┓4 └\_0 (━0

- Exclusive and Rare **Development Opportunity**
- Contemporary Architectural Fabulous Countryside Design
- 15.35 Acres Of Land
- Far Reaching Panoramic Views
- South Facing

Two Stables

Location

Bedroom House

Planning for Detached Three

• Easy Access To The Main Road

VEST ELEVATION

NORTH-WEST ELEVATION

Exclusive and Rare Development Opportunity | Planning for Detached Three Bedroom House | Contemporary Architectural Design | Fabulous Countryside Location | 15.35 Acres Of Land | Far Reaching Panoramic Views | South Facing | Two Stables | Easy Access To The Main Road |

Illustration for identification purposes only, measurements are approximate, not to scale

SOUTH-WEST ELEVATION

NORTH-EAST ELEVATION

MODEL OF EXISTING

MODEL OF EXISTING AND PROPOSED

THE PROPOSED COMPARED TO THE EXISTING