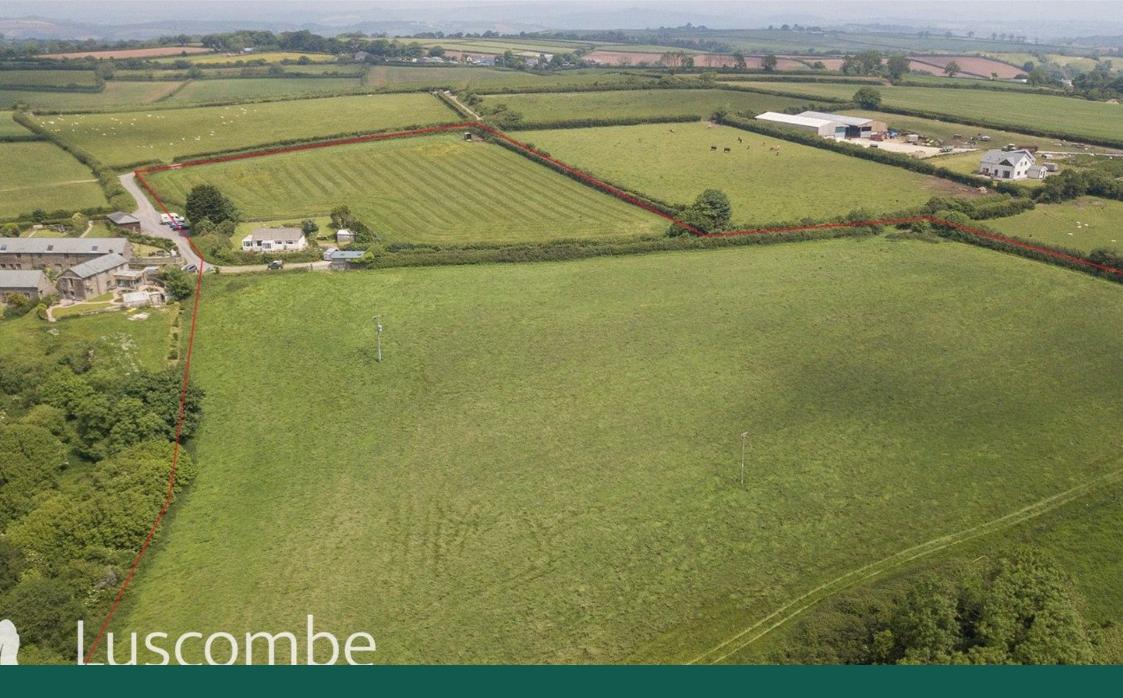

## West Hartley Bungalow w/ Planning Permission, Blackawton

Guide Price £750,000

└┓4 └\_0 (━0

- Exclusive and Rare **Development Opportunity**
- Contemporary Architectural Fabulous Countryside Design
- 15.35 Acres Of Land
- Far Reaching Panoramic Views
- South Facing

Two Stables

Location

Bedroom House

Planning for Detached Three

• Easy Access To The Main Road

VEST ELEVATION

NORTH-WEST ELEVATION

Exclusive and Rare Development Opportunity | Planning for Detached Three Bedroom House | Contemporary Architectural Design | Fabulous Countryside Location | 15.35 Acres Of Land | Far Reaching Panoramic Views | South Facing | Two Stables | Easy Access To The Main Road |

Illustration for identification purposes only, measurements are approximate, not to scale

SOUTH-WEST ELEVATION

NORTH-EAST ELEVATION

MODEL OF EXISTING

MODEL OF EXISTING AND PROPOSED

THE PROPOSED COMPARED TO THE EXISTING