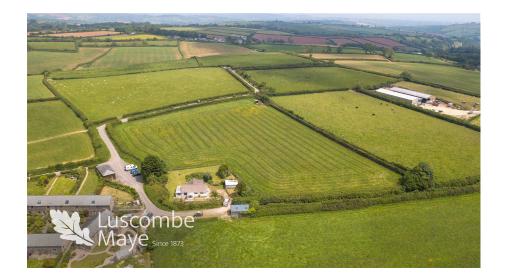

## West Hartley Bungalow w/ Planning Permission, Blackawton

Guide Price £750,000

└┓4 └\_0 (━0

- Exclusive and Rare **Development Opportunity**
- Contemporary Architectural Fabulous Countryside Design
- 15.35 Acres Of Land
- Far Reaching Panoramic Views
- South Facing

Two Stables

Location

Bedroom House

Planning for Detached Three

• Easy Access To The Main Road

VEST ELEVATION

NORTH-WEST ELEVATION

Exclusive and Rare Development Opportunity | Planning for Detached Three Bedroom House | Contemporary Architectural Design | Fabulous Countryside Location | 15.35 Acres Of Land | Far Reaching Panoramic Views | South Facing | Two Stables | Easy Access To The Main Road |