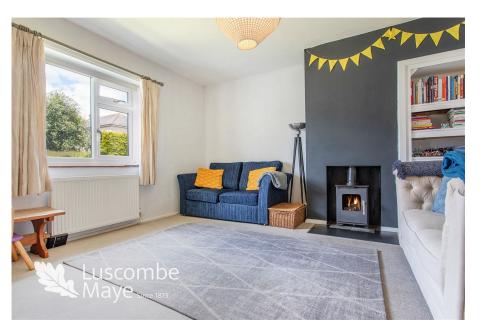

Stepping into the property, the entrance hall leads into the open plan dining/kitchen room which is complimented by folding doors that open onto the rear garden and flood the room with natural light. The living room looks out onto the front garden and benefits from a wood burner, perfect for those winter months. The contemporary kitchen is fitted with plumbing for washing machine, oven and hob with space for fridge/freezer.