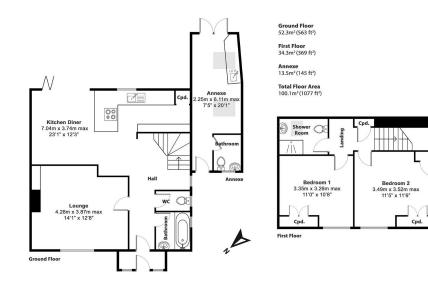

Illustration for identification purposes only, measurements are approximate, not to scale.

- Semi-Detached Home
- Three Bedrooms
- Driveway Parking
- Walking Distance into Totnes 
  Access to Travel Amenities
  Town Centre
- Enclosed Rear Garden
- Investment Potential