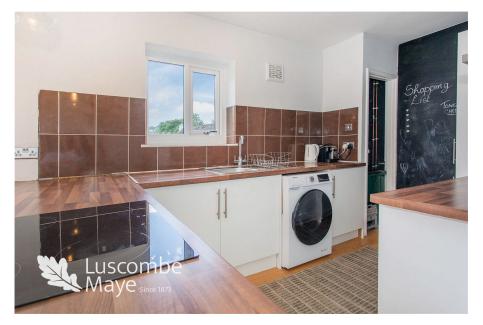

Stepping into the property, the entrance hall leads into the open plan dining/kitchen room which is complimented by folding doors that open onto the rear garden and flood the room with natural light. The living room looks out onto the front garden and benefits from a wood burner, perfect for those winter months. The contemporary kitchen is fitted with plumbing for washing machine, oven and hob with space for fridge/freezer.