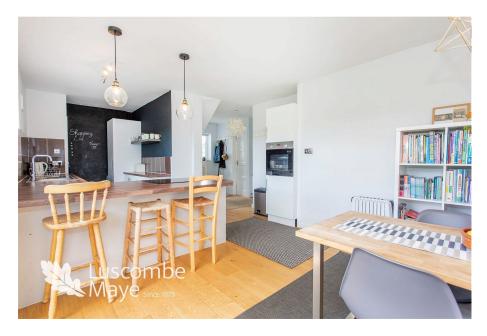

Stepping into the property, the entrance hall leads into the open plan dining/kitchen room which is complimented by folding doors that open onto the rear garden and flood the room with natural light. The living room looks out onto the front garden and benefits from a wood burner, perfect for those winter months. The contemporary kitchen is fitted with plumbing for washing machine, oven and hob with space for fridge/freezer.