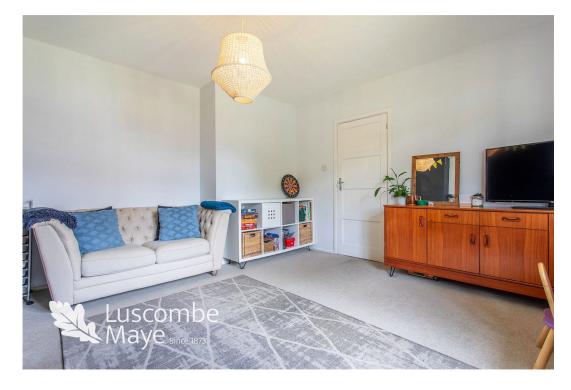

Stairs ascend to the first floor accommodation where there are two double bedrooms and family bathroom. The main bedroom features a large window and built in wardrobe. The second bedroom is also generous in size with ample storage space available. The family bathroom comprises a WC, walk-in shower and wash basin.