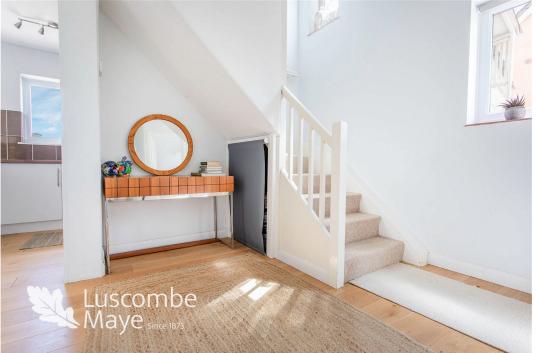

Stepping into the property, the entrance hall leads into the open plan dining/kitchen room which is complimented by folding doors that open onto the rear garden and flood the room with natural light. The living room looks out onto the front garden and benefits from a wood burner, perfect for those winter months. The contemporary kitchen is fitted with plumbing for washing machine, oven and hob with space for fridge/freezer.

Stairs ascend to the first floor accommodation where there are two double bedrooms and family bathroom. The main bedroom features a large window and built in wardrobe. The second bedroom is also generous in size with ample storage space available. The family bathroom comprises a WC, walk-in shower and wash basin.