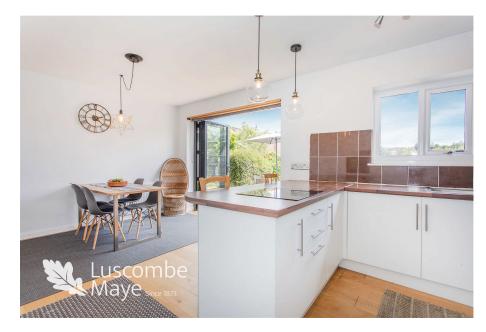

Stepping into the property, the entrance hall leads into the open plan dining/kitchen room which is complimented by folding doors that open onto the rear garden and flood the room with natural light. The living room looks out onto the front garden and benefits from a wood burner, perfect for those winter months. The contemporary kitchen is fitted with plumbing for washing machine, oven and hob with space for fridge/freezer.