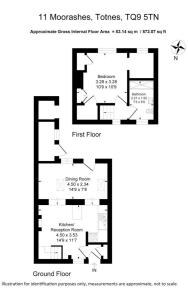

### DESCRIPTION

Luscombe Maye are delighted to bring to market this well presented one bedroom grade II listed cottage. The accommodation comprised of a large open plan kitchen, living and dining space downstairs and a large double bedroom and shower room upstairs. The kitchen was installed just a couple of years ago and is well fitted with wall and base units with underlighting. The living space is great size, with new flooring and a wood burner as a main focal point. The dining room has wooden flooring and large skylight windows making it very light, its also open to the kitchen living room giving a great feel of connectivity. The master bedroom is similarly a brilliant size and has great character with a feature fireplace and original windows and doors. The bedroom also benefits from a walk in wardrobe which is currently being used as a home office, and extra built in storage. The three piece shower room has been fitted to a high spec with a double shower, toilet and hand basin and new flooring. Outside - To the rear there is a well established south facing garden. A patio at the top of the garden is a great space to have a BBQ and outside seating, further down the garden is mainly laid to lawn. Establishes grape vines climb throughout the garden as well as other mature shrubs and a small stream that runs through the lawned part of the garden. Additionally there is a store room and at the end of the garden there is access onto the road St Catherine's Way.