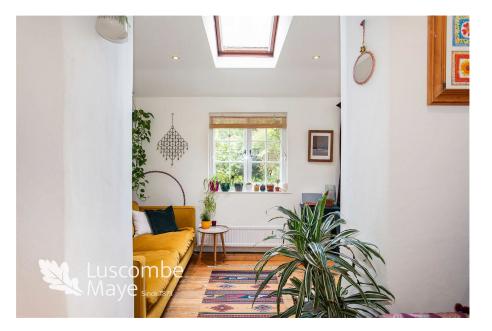

### DESCRIPTION

Luscombe Maye are delighted to bring to market this well presented one bedroom grade II listed cottage. The accommodation comprised of a large open plan kitchen, living and dining space downstairs and a large double bedroom and shower room upstairs. The kitchen was installed just a couple of years ago and is well fitted with wall and base units with underlighting. The living space is great size, with new flooring and a wood burner as a main focal point. The dining room has wooden flooring and large skylight windows making it very light, its also open to the kitchen living room giving a great feel of connectivity. The master bedroom is similarly a brilliant size and has great character with a feature fireplace and original windows and doors. The bedroom also benefits from a walk in wardrobe which is currently being used as a home office, and extra built in storage. The three piece shower room has been fitted to a high spec with a double shower, toilet and hand basin and new flooring. Outside - To the rear there is a well established south facing garden. A patio at the top of the garden is a great space to have a BBQ and outside seating, further down the garden is mainly laid to lawn. Establishes grape vines climb throughout the garden as well as other mature shrubs and a small stream that runs through the lawned part of the garden. Additionally there is a store room and at the end of the garden there is access onto the road St Catherine's Way.