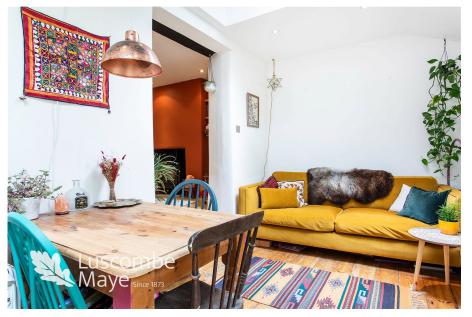

### DESCRIPTION

Luscombe Maye are delighted to bring to market this well presented one bedroom grade II listed cottage. The accommodation comprised of a large open plan kitchen, living and dining space downstairs and a large double bedroom and shower room upstairs. The kitchen was installed just a couple of years ago and is well fitted with wall and base units with underlighting. The living space is great size, with new flooring and a wood burner as a main focal point. The dining room has wooden flooring and large skylight windows making it very light, its also open to the kitchen living room giving a great feel of connectivity. The master bedroom is similarly a brilliant size and has great character with a feature fireplace and original windows and doors. The bedroom also benefits from a walk in wardrobe which is currently being used as a home office, and extra built in storage. The three piece shower room has been fitted to a high spec with a double shower, toilet and hand basin and new flooring. Outside - To the rear there is a well established south facing garden. A patio at the top of the garden is a great space to have a BBQ and outside seating, further down the garden is mainly laid to lawn. Establishes grape vines climb throughout the garden as well as other mature shrubs and a small stream that runs through the lawned part of the garden. Additionally there is a store room and at the end of the garden there is access onto the road St Catherine's Way.