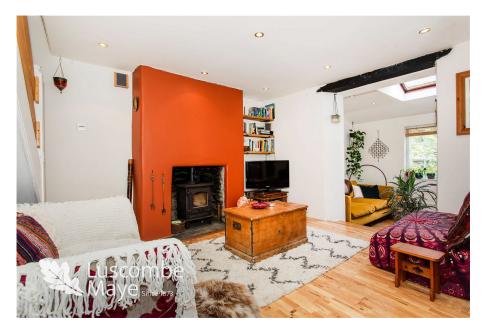

### DESCRIPTION

Luscombe Maye are delighted to bring to market this well presented one bedroom grade II listed cottage. The accommodation comprised of a large open plan kitchen, living and dining space downstairs and a large double bedroom and shower room upstairs. The kitchen was installed just a couple of years ago and is well fitted with wall and base units with underlighting. The living space is great size, with new flooring and a wood burner as a main focal point. The dining room has wooden flooring and large skylight windows making it very light, its also open to the kitchen living room giving a great feel of connectivity. The master bedroom is similarly a brilliant size and has great character with a feature fireplace and original windows and doors. The bedroom also benefits from a walk in wardrobe which is currently being used as a home office, and extra built in storage. The three piece shower room has been fitted to a high spec with a double shower, toilet and hand basin and new flooring. Outside - To the rear there is a well established south facing garden. A patio at the top of the garden is a great space to have a BBQ and outside seating, further down the garden is mainly laid to lawn. Establishes grape vines climb throughout the garden as well as other mature shrubs and a small stream that runs through the lawned part of the garden. Additionally there is a store room and at the end of the garden there is access onto the road St Catherine's Way.