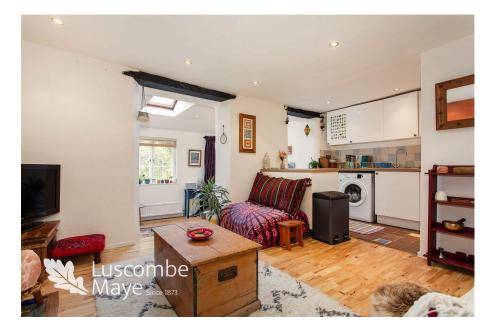

### DESCRIPTION

Luscombe Maye are delighted to bring to market this well presented one bedroom grade II listed cottage. The accommodation comprised of a large open plan kitchen, living and dining space downstairs and a large double bedroom and shower room upstairs. The kitchen was installed just a couple of years ago and is well fitted with wall and base units with underlighting. The living space is great size, with new flooring and a wood burner as a main focal point. The dining room has wooden flooring and large skylight windows making it very light, its also open to the kitchen living room giving a great feel of connectivity. The master bedroom is similarly a brilliant size and has great character with a feature fireplace and original windows and doors. The bedroom also benefits from a walk in wardrobe which is currently being used as a home office, and extra built in storage. The three piece shower room has been fitted to a high spec with a double shower, toilet and hand basin and new flooring. Outside - To the rear there is a well established south facing garden. A patio at the top of the garden is a great space to have a BBQ and outside seating, further down the garden is mainly laid to lawn. Establishes grape vines climb throughout the garden as well as other mature shrubs and a small stream that runs through the lawned part of the garden. Additionally there is a store room and at the end of the garden there is access onto the road St Catherine's Way.