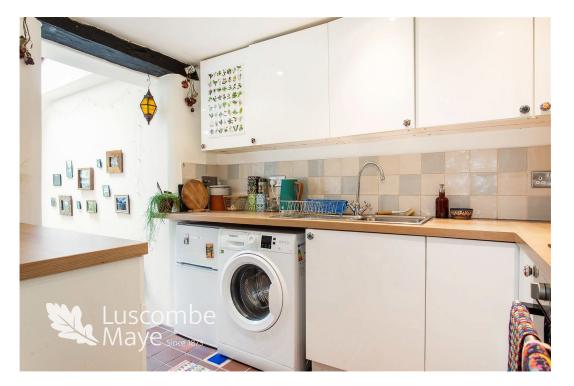

### DESCRIPTION

Luscombe Maye are delighted to bring to market this well presented one bedroom grade II listed cottage. The accommodation comprised of a large open plan kitchen, living and dining space downstairs and a large double bedroom and shower room upstairs. The kitchen was installed just a couple of years ago and is well fitted with wall and base units with underlighting. The living space is great size, with new flooring and a wood burner as a main focal point. The dining room has wooden flooring and large skylight windows making it very light, its also open to the kitchen living room giving a great feel of connectivity. The master bedroom is similarly a brilliant size and has great character with a feature fireplace and original windows and doors. The bedroom also benefits from a walk in wardrobe which is currently being used as a home office, and extra built in storage. The three piece shower room has been fitted to a high spec with a double shower, toilet and hand basin and new flooring. Outside - To the rear there is a well established south facing garden. A patio at the top of the garden is a great space to have a BBQ and outside seating, further down the garden is mainly laid to lawn. Establishes grape vines climb throughout the garden as well as other mature shrubs and a small stream that runs through the lawned part of the garden. Additionally there is a store room and at the end of the garden there is access onto the road St Catherine's Way.