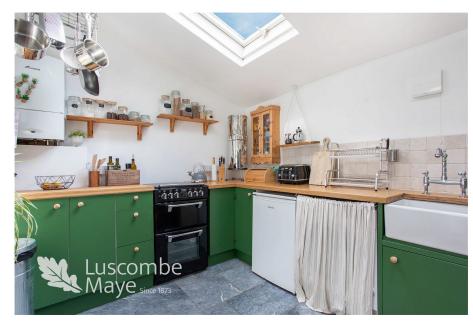

## **DESCRIPTION**

Luscombe Maye are delighted to bring to market this one-bedroom property situated in the centre of Totnes town and within walking distance to all its amenities.

Upon entering the property, the open plan kitchen diner is flooded with light from the Velux window and offers space for a family dining table and built in storage. The kitchen is home to a range of matching floor units, Belfast sink, space for a cooker and fridge, there is also plumbing for a washing machine. The living room is light and airy and leads to the upstairs accommodation.