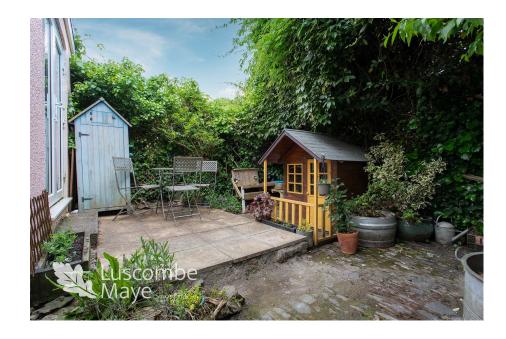

The bedroom is of a generous size fitting a double bed, or two singles with double doors opening onto the patio and allowing for natural light throughout. The bathroom has a WC, hand wash basin and bath with shower above. The rear garden has a patio area with space for an outside dining table set and is surrounded by mature trees and shrubs. Steps lead back down to the front of the property and a roof terrace is accessible with far reaching views over Totnes.