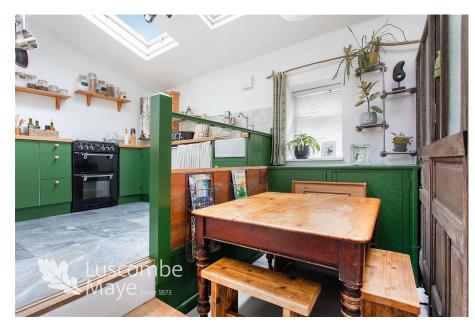

## **DESCRIPTION**

Luscombe Maye are delighted to bring to market this one-bedroom property situated in the centre of Totnes town and within walking distance to all its amenities.

Upon entering the property, the open plan kitchen diner is flooded with light from the Velux window and offers space for a family dining table and built in storage. The kitchen is home to a range of matching floor units, Belfast sink, space for a cooker and fridge, there is also plumbing for a washing machine. The living room is light and airy and leads to the upstairs accommodation.