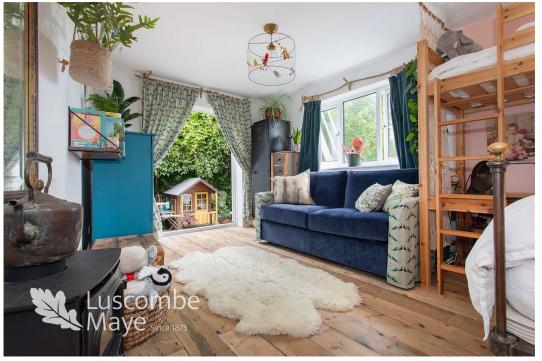

The bedroom is of a generous size fitting a double bed, or two singles with double doors opening onto the patio and allowing for natural light throughout. The bathroom has a WC, hand wash basin and bath with shower above. The rear garden has a patio area with space for an outside dining table set and is surrounded by mature trees and shrubs. Steps lead back down to the front of the property and a roof terrace is accessible with far reaching views over Totnes.