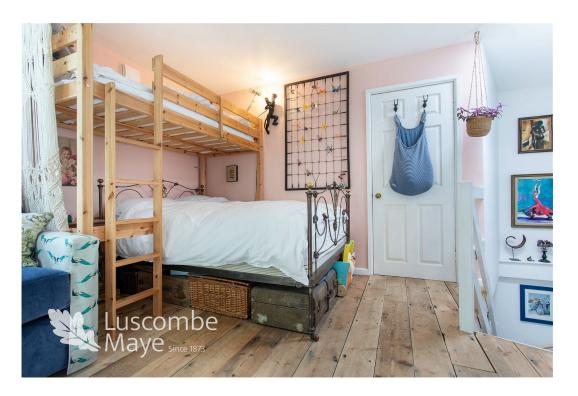

The bedroom is of a generous size fitting a double bed, or two singles with double doors opening onto the patio and allowing for natural light throughout. The bathroom has a WC, hand wash basin and bath with shower above. The rear garden has a patio area with space for an outside dining table set and is surrounded by mature trees and shrubs. Steps lead back down to the front of the property and a roof terrace is accessible with far reaching views over Totnes.