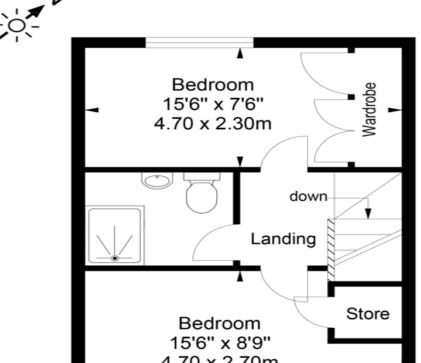

# Approximate Gross Internal Area = 65.77 sqm / 708 sq ft

NB. This Floorplan is for illustrative purposes only. All dimensions are approximate.

Important Notice: Luscombe Maye gives notice that: 1. These particulars do not constitute an offer or contract or part thereof. 2. All descriptions, photographs and plans are for guidance only and should not be relied upon as statements or representations of fact. All measurements are approximate and not necessarily to scale. Any prospective purchaser must satisfy themselves of the correctness of the information within the particulars by inspection or otherwise. 3. Luscombe Maye does not have any authority to give any representations or warranties whatsoever in relation to this property (including but not limited to planning/building regulations), nor can it enter into any contract on behalf of the Vendor. 59 Fore Street, Totnes, Devon, TQ9 5NJ