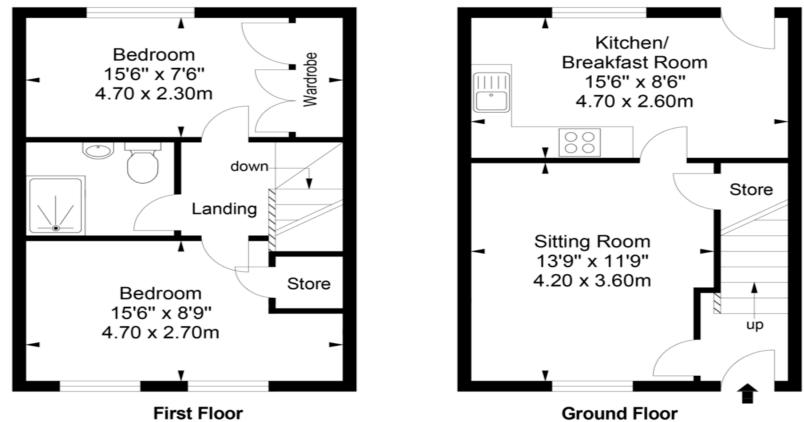

# DESCRIPTION

Opportunity to acquire this well presented home, which enjoys a much sought after position in the heart of Totnes. The property offers generous and flexible accommodation and is well presented throughout. The accommodation briefly comprises of living room, kitchen/diner on the ground floor and on the first floor there are two double bedrooms and family bathroom.

# Approximate Gross Internal Area = 65.77 sqm / 708 sq ft

NB. This Floorplan is for illustrative purposes only. All dimensions are approximate.

Important Notice: Luscombe Maye gives notice that: 1. These particulars do not constitute an offer or contract or part thereof. 2. All descriptions, photographs and plans are for guidance only and should not be relied upon as statements or representations of fact. All measurements are approximate and not necessarily to scale. Any prospective purchaser must satisfy themselves of the correctness of the information within the particulars by inspection or otherwise. 3. Luscombe Maye does not have any authority to give any representations or warranties whatsoever in relation to this property (including but not limited to planning/building regulations), nor can it enter into any contract on behalf of the Vendor. 59 Fore Street, Totnes, Devon, TQ9 5NJ