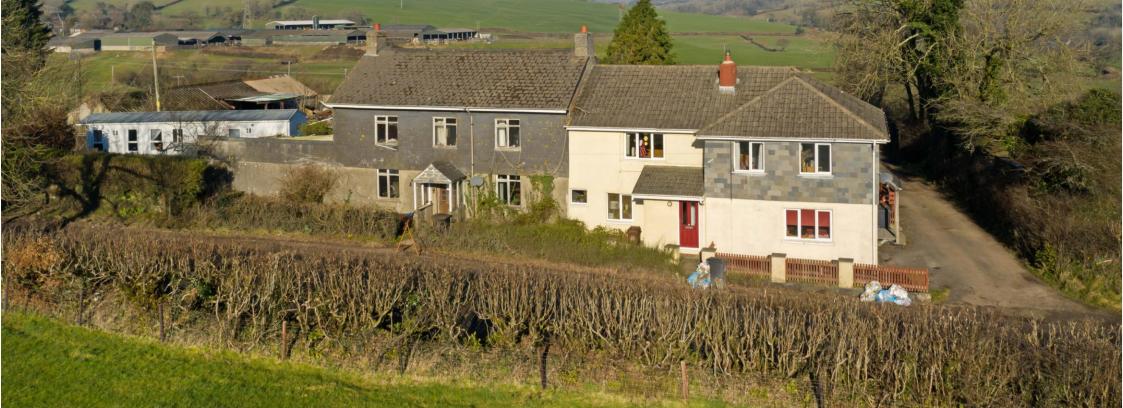

## SITUATION

Blue Post Cottage is situated on the Plymouth Road, on the edge of Harberton. Harberton is one of the South Hams' most sought after villages, being close to Totnes and having its own strong community centring around St Andrew's Church, the popular Church House Inn and the parish hall. Totnes, within about 2 miles, is known as an Elizabethan town but has much earlier origins with a castle, a wonderful position on the River Dart and a main line railway station. It has a well regarded community college, full range of shops, a weekly market and a wide choice of cultural facillites.

### DESCRIPTION

Blue Post Cottage is a delightful, character cottage, enjoying a rural location on the edge of Totnes. There is a cosy living room with Wood Burner and the property has been extended to include a spacious kitchen/diner with French doors to the rear garden. There is also a handy utility room with WC on the ground floor. On the first floor, there are two double bedrooms with Jack & Jill to a shared Ensuite. Both benefit from far reaching countryside views.