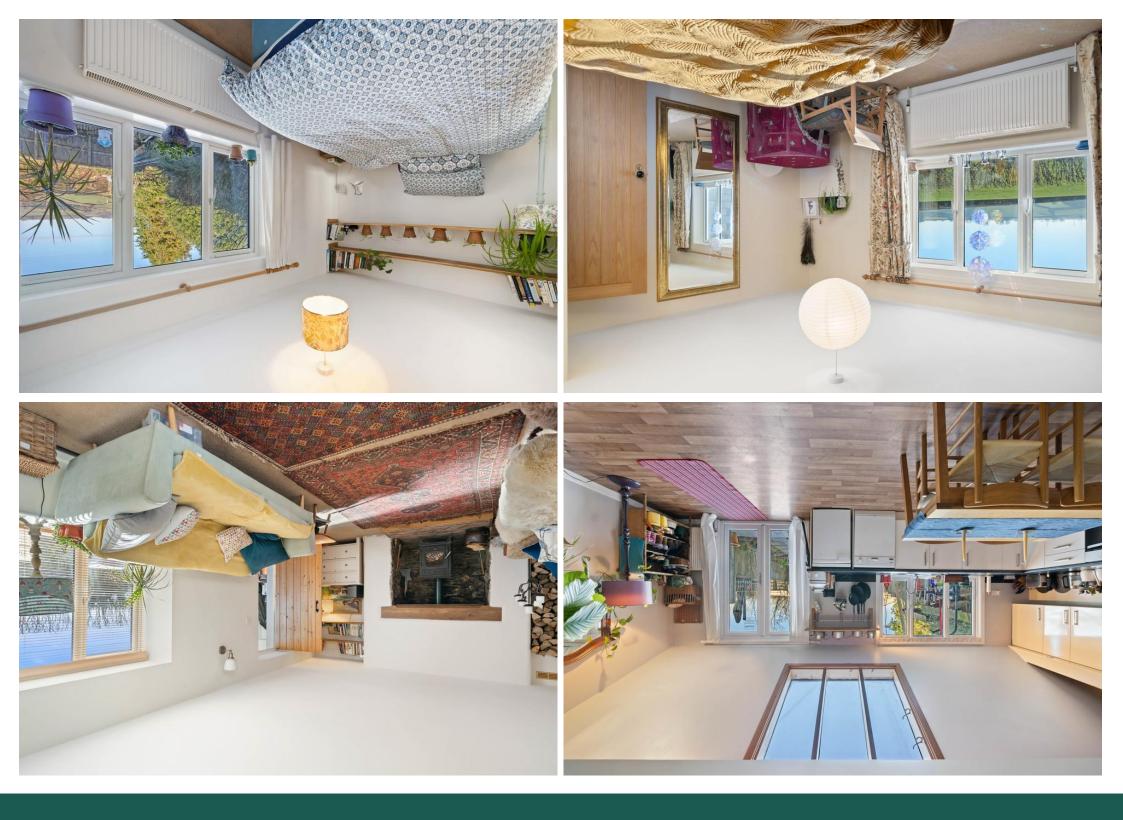

### DESCRIPTION

Blue Post Cottage is a delightful, character cottage, enjoying a rural location on the edge of Totnes. There is a cosy living room with Wood Burner and the property has been extended to include a spacious kitchen/diner with French doors to the rear garden. There is also a handy utility room with WC on the ground floor. On the first floor, there are two double bedrooms with Jack & Jill to a shared Ensuite. Both benefit from far reaching countryside views.