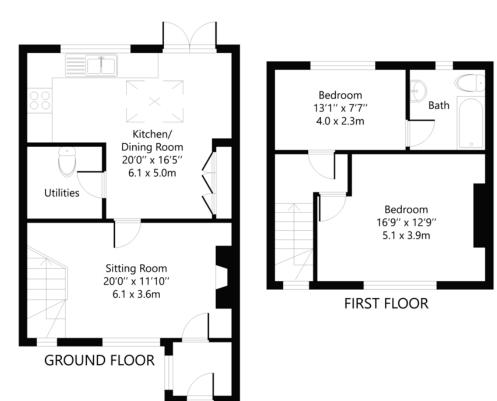

### DESCRIPTION

Blue Post Cottage is a delightful, character cottage, enjoying a rural location on the edge of Totnes. There is a cosy living room with Wood Burner and the property has been extended to include a spacious kitchen/diner with French doors to the rear garden. There is also a handy utility room with WC on the ground floor. On the first floor, there are two double bedrooms with Jack & Jill to a shared Ensuite. Both benefit from far reaching countryside views.

NB. This Floor Plan is for illustrative purposes only, all dimensions are approximate.

1 BLUE POST COTTAGES Total area 71 Sq.m ( 764 Sq.ft) Approx. ( Excluding Outbuildings) ×

Important Notice: Luscombe Maye gives notice that: 1. These particulars do not constitute an offer or contract or part thereof. 2. All descriptions, photographs and plans are for guidance only and should not be relied upon as statements or representations of fact. All measurements are approximate and not necessarily to scale. Any prospective purchaser must satisfy themselves of the correctness of the information within the particulars by inspection or otherwise. 3. Luscombe Maye does not have any authority to give any representations or warranties whatsoever in relation to this property (including but not limited to planning/building regulations), nor can it enter into any contract on behalf of the Vendor. 59 Fore Street, Totnes, Devon, TQ9 5NJ