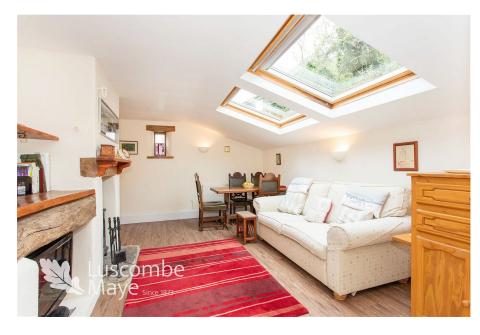

The accommodation comprises of a beautiful open plan kitchen, dining, living space, a double bedroom and family bathroom. Two Velux sky lights fitted into the vaulted ceiling flood the living room with light and the wood burner situated in the heart of the property warms the accommodation in the winter months. There is ample space for the dining table and the kitchen has ample storage space throughout. The double bedroom looks over the courtyard and garden. There are spaces for clothes storage at the foot of the bed. The family bathroom is fitted with WC, hand basin, corner shower and separate bath.