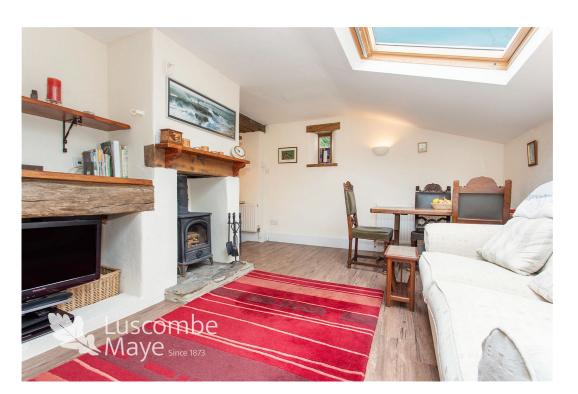

The accommodation comprises of a beautiful open plan kitchen, dining, living space, a double bedroom and family bathroom. Two Velux sky lights fitted into the vaulted ceiling flood the living room with light and the wood burner situated in the heart of the property warms the accommodation in the winter months. There is ample space for the dining table and the kitchen has ample storage space throughout. The double bedroom looks over the courtyard and garden. There are spaces for clothes storage at the foot of the bed. The family bathroom is fitted with WC, hand basin, corner shower and separate bath.