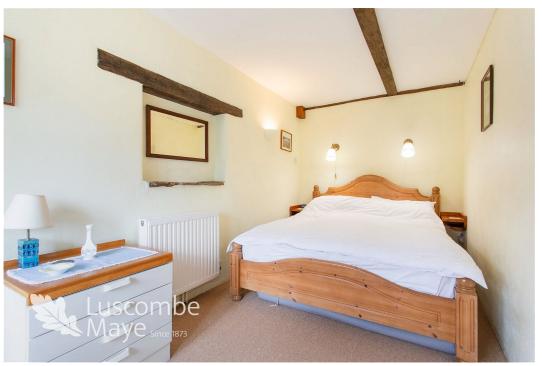

The accommodation comprises of a beautiful open plan kitchen, dining, living space, a double bedroom and family bathroom. Two Velux sky lights fitted into the vaulted ceiling flood the living room with light and the wood burner situated in the heart of the property warms the accommodation in the winter months. There is ample space for the dining table and the kitchen has ample storage space throughout. The double bedroom looks over the courtyard and garden. There are spaces for clothes storage at the foot of the bed. The family bathroom is fitted with WC, hand basin, corner shower and separate bath.