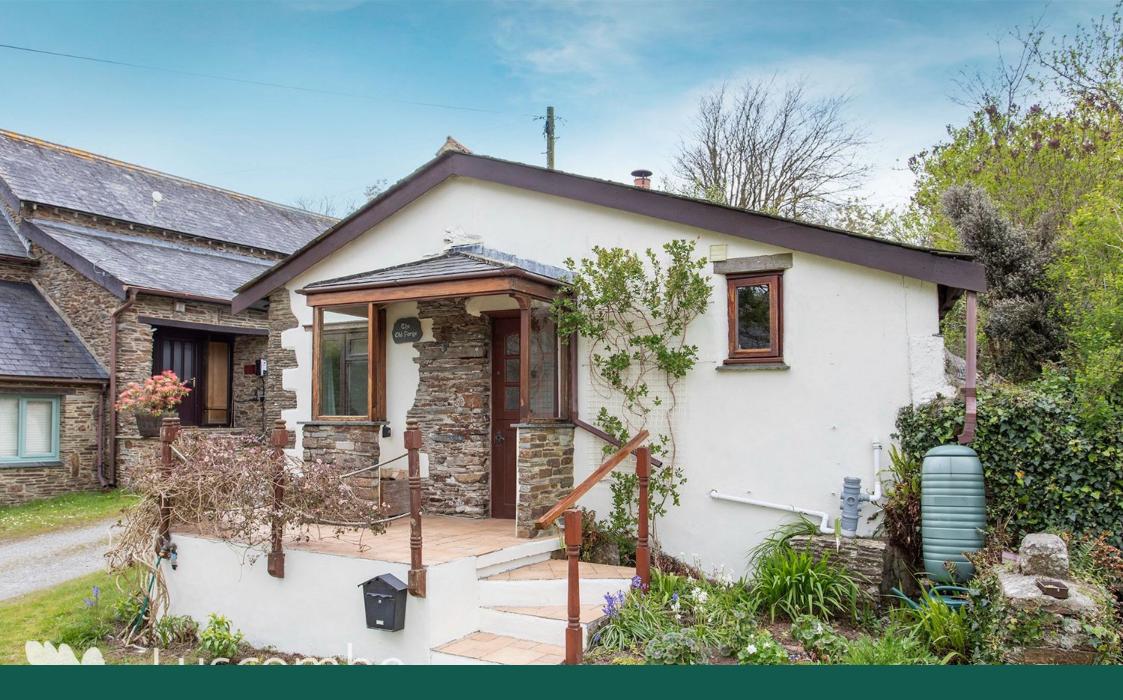

## **DESCRIPTION**

Luscombe Maye is delighted to bring to market this charming one bedroom cottage situated in Halwell. The Old Forge would make a fantastic weekend property or a great home in a rural location with connections to the local village and towns beyond.

Outside the property has a South facing garden with several attractive flowering trees and bushes. There is a wonderful view over a neighbours' orchard and pond. There are two parking space from the driveway.

- No Forward Chain
- · Detached Cottage

One Bedroom

· Countryside Views

Driveway Parking

· Tranquil Rural Location

Perfect Bolthole

- · Buy to Let Opportunity
- Close to Local Amenities
- · Public Transport Links