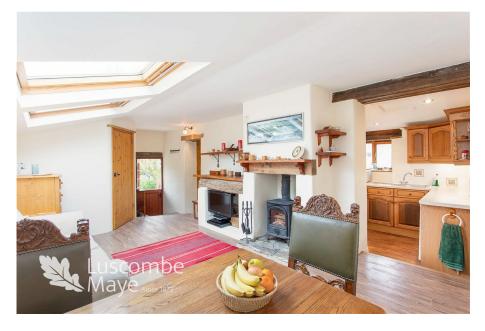

The accommodation comprises of a beautiful open plan kitchen, dining, living space, a double bedroom and family bathroom. Two Velux sky lights fitted into the vaulted ceiling flood the living room with light and the wood burner situated in the heart of the property warms the accommodation in the winter months. There is ample space for the dining table and the kitchen has ample storage space throughout. The double bedroom looks over the courtyard and garden. There are spaces for clothes storage at the foot of the bed. The family bathroom is fitted with WC, hand basin, corner shower and separate bath.