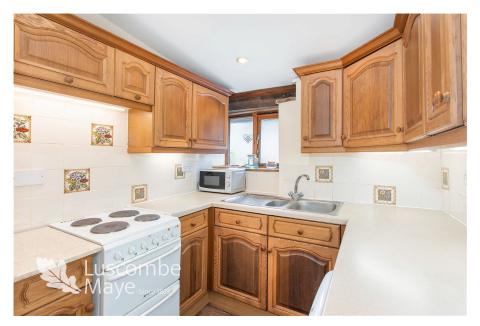

The accommodation comprises of a beautiful open plan kitchen, dining, living space, a double bedroom and family bathroom. Two Velux sky lights fitted into the vaulted ceiling flood the living room with light and the wood burner situated in the heart of the property warms the accommodation in the winter months. There is ample space for the dining table and the kitchen has ample storage space throughout. The double bedroom looks over the courtyard and garden. There are spaces for clothes storage at the foot of the bed. The family bathroom is fitted with WC, hand basin, corner shower and separate bath.