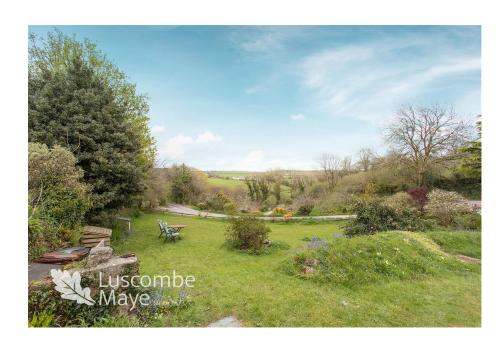

Outside the property has a South facing garden with several attractive flowering trees and bushes. There is a wonderful view over a neighbours' orchard and pond. There are two parking space from the driveway.