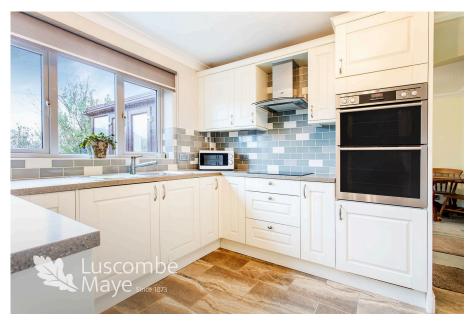

£490,000

**DESCRIPTION** Luscombe Maye are delighted to bring 1 Church Quillet, a well presented four bedroom home to the market. The semi-detached property is situated on the edge of Blackawton with countryside aspects and is only a short walk away from the centre of the village, with all its essential amenities. On entering the porch the porcelain tiled entrance hall leads to the principle rooms. The open plan living/dining room is complimented by a large window at the front of the property and a focal electric fireplace. The dining area has ample space for a large family dining set and opens into the conservatory beyond. The kitchen comprises matching floor to wall units with integrated double oven with electric hob, fridge freezer and washing machine. The utility space is currently used as storage with an external door to the patio and into the garage. A downstairs WC with additional storage and larger storage cupboard completes the downstairs. Ascending the stairs to the left, you will find two large double bedrooms, one with far reaching countryside views and both benefiting from built in wardrobes. There is also another light and airy bedroom at the back of the property that is currently occupied as an office. There is a large contemporary family bathroom fitted with corner bath, shower unit, WC and hand basin. From the split landing the master bedroom and bathroom can be found. Extended above the garage, the main bedroom is generous size and benefits from beautiful countryside aspects. There are fitted wardrobes that allow for great storage and across the hall an open bathroom is fitted with WC, hand basin and walk-in shower. Approaching the property, the open driveway allows space for ample cars and is surrounded by a mature shrub border. There is side access leading to the back patio that is surrounded by mature trees, flowers and shrubs with the conservatory allowing for indoor outdoor living in the summer months. The single garage has power and an electric up and over door.