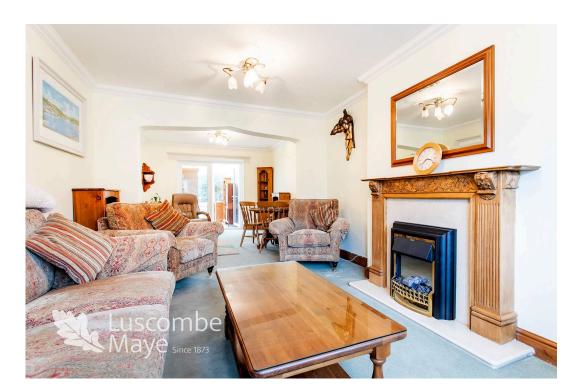

£490,000

**DESCRIPTION** Luscombe Maye are delighted to bring 1 Church Quillet, a well presented four bedroom home to the market. The semi-detached property is situated on the edge of Blackawton with countryside aspects and is only a short walk away from the centre of the village, with all its essential amenities. On entering the porch the porcelain tiled entrance hall leads to the principle rooms. The open plan living/dining room is complimented by a large window at the front of the property and a focal electric fireplace. The dining area has ample space for a large family dining set and opens into the conservatory beyond. The kitchen comprises matching floor to wall units with integrated double oven with electric hob, fridge freezer and washing machine. The utility space is currently used as storage with an external door to the patio and into the garage. A downstairs WC with additional storage and larger storage cupboard completes the downstairs. Ascending the stairs to the left, you will find two large double bedrooms, one with far reaching countryside views and both benefiting from built in wardrobes. There is also another light and airy bedroom at the back of the property that is currently occupied as an office. There is a large contemporary family bathroom fitted with corner bath, shower unit, WC and hand basin. From the split landing the master bedroom and bathroom can be found. Extended above the garage, the main bedroom is generous size and benefits from beautiful countryside aspects. There are fitted wardrobes that allow for great storage and across the hall an open bathroom is fitted with WC, hand basin and walk-in shower. Approaching the property, the open driveway allows space for ample cars and is surrounded by a mature shrub border. There is side access leading to the back patio that is surrounded by mature trees, flowers and shrubs with the conservatory allowing for indoor outdoor living in the summer months. The single garage has power and an electric up and over door.