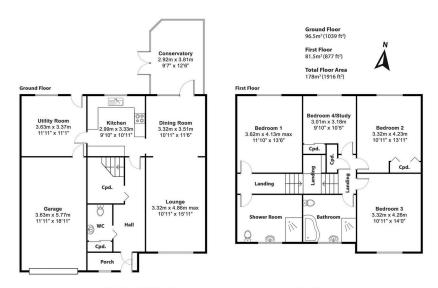

£490,000

**DESCRIPTION** Luscombe Maye are delighted to bring 1 Church Quillet, a well presented four bedroom home to the market. The semi-detached property is situated on the edge of Blackawton with countryside aspects and is only a short walk away from the centre of the village, with all its essential amenities. On entering the porch the porcelain tiled entrance hall leads to the principle rooms. The open plan living/dining room is complimented by a large window at the front of the property and a focal electric fireplace. The dining area has ample space for a large family dining set and opens into the conservatory beyond. The kitchen comprises matching floor to wall units with integrated double oven with electric hob, fridge freezer and washing machine. The utility space is currently used as storage with an external door to the patio and into the garage. A downstairs WC with additional storage and larger storage cupboard completes the downstairs. Ascending the stairs to the left, you will find two large double bedrooms, one with far reaching countryside views and both benefiting from built in wardrobes. There is also another light and airy bedroom at the back of the property that is currently occupied as an office. There is a large contemporary family bathroom fitted with corner bath, shower unit, WC and hand basin. From the split landing the master bedroom and bathroom can be found. Extended above the garage, the main bedroom is generous size and benefits from beautiful countryside aspects. There are fitted wardrobes that allow for great storage and across the hall an open bathroom is fitted with WC, hand basin and walk-in shower. Approaching the property, the open driveway allows space for ample cars and is surrounded by a mature shrub border. There is side access leading to the back patio that is surrounded by mature trees, flowers and shrubs with the conservatory allowing for indoor outdoor living in the summer months. The single garage has power and an electric up and over door.

**SERVICES** Mains water, electric and drainage. Electric central heating.

**TENURE** Freehold

**LOCAL AUTHORITY** South Hams District Council. Follaton House, Plymouth Road, Totnes TQ9 5NE.

Illustration for identification purposes only, measurements are approximate, not to scale.