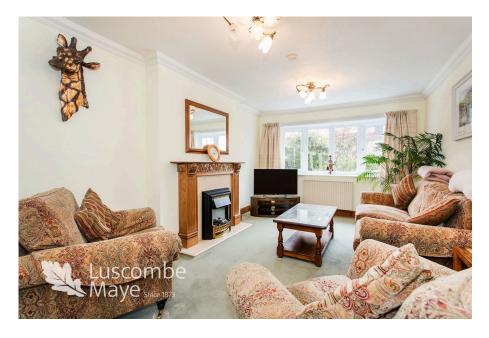

£490,000

**DESCRIPTION** Luscombe Maye are delighted to bring 1 Church Quillet, a well presented four bedroom home to the market. The semi-detached property is situated on the edge of Blackawton with countryside aspects and is only a short walk away from the centre of the village, with all its essential amenities. On entering the porch the porcelain tiled entrance hall leads to the principle rooms. The open plan living/dining room is complimented by a large window at the front of the property and a focal electric fireplace. The dining area has ample space for a large family dining set and opens into the conservatory beyond. The kitchen comprises matching floor to wall units with integrated double oven with electric hob, fridge freezer and washing machine. The utility space is currently used as storage with an external door to the patio and into the garage. A downstairs WC with additional storage and larger storage cupboard completes the downstairs. Ascending the stairs to the left, you will find two large double bedrooms, one with far reaching countryside views and both benefiting from built in wardrobes. There is also another light and airy bedroom at the back of the property that is currently occupied as an office. There is a large contemporary family bathroom fitted with corner bath, shower unit, WC and hand basin. From the split landing the master bedroom and bathroom can be found. Extended above the garage, the main bedroom is generous size and benefits from beautiful countryside aspects. There are fitted wardrobes that allow for great storage and across the hall an open bathroom is fitted with WC, hand basin and walk-in shower. Approaching the property, the open driveway allows space for ample cars and is surrounded by a mature shrub border. There is side access leading to the back patio that is surrounded by mature trees, flowers and shrubs with the conservatory allowing for indoor outdoor living in the summer months. The single garage has power and an electric up and over door.