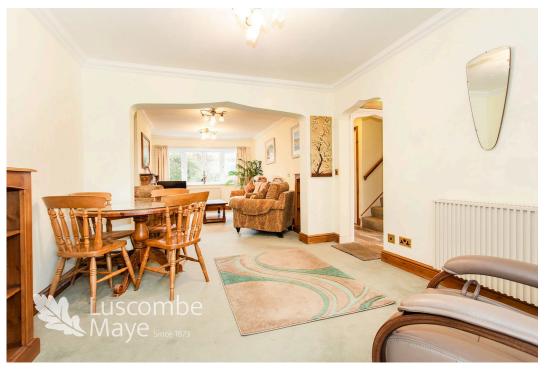

£490,000

**DESCRIPTION** Luscombe Maye are delighted to bring 1 Church Quillet, a well presented four bedroom home to the market. The semi-detached property is situated on the edge of Blackawton with countryside aspects and is only a short walk away from the centre of the village, with all its essential amenities. On entering the porch the porcelain tiled entrance hall leads to the principle rooms. The open plan living/dining room is complimented by a large window at the front of the property and a focal electric fireplace. The dining area has ample space for a large family dining set and opens into the conservatory beyond. The kitchen comprises matching floor to wall units with integrated double oven with electric hob, fridge freezer and washing machine. The utility space is currently used as storage with an external door to the patio and into the garage. A downstairs WC with additional storage and larger storage cupboard completes the downstairs. Ascending the stairs to the left, you will find two large double bedrooms, one with far reaching countryside views and both benefiting from built in wardrobes. There is also another light and airy bedroom at the back of the property that is currently occupied as an office. There is a large contemporary family bathroom fitted with corner bath, shower unit, WC and hand basin. From the split landing the master bedroom and bathroom can be found. Extended above the garage, the main bedroom is generous size and benefits from beautiful countryside aspects. There are fitted wardrobes that allow for great storage and across the hall an open bathroom is fitted with WC, hand basin and walk-in shower. Approaching the property, the open driveway allows space for ample cars and is surrounded by a mature shrub border. There is side access leading to the back patio that is surrounded by mature trees, flowers and shrubs with the conservatory allowing for indoor outdoor living in the summer months. The single garage has power and an electric up and over door.