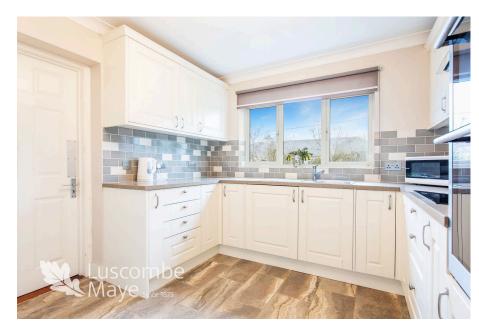

£490,000

**DESCRIPTION** Luscombe Maye are delighted to bring 1 Church Quillet, a well presented four bedroom home to the market. The semi-detached property is situated on the edge of Blackawton with countryside aspects and is only a short walk away from the centre of the village, with all its essential amenities. On entering the porch the porcelain tiled entrance hall leads to the principle rooms. The open plan living/dining room is complimented by a large window at the front of the property and a focal electric fireplace. The dining area has ample space for a large family dining set and opens into the conservatory beyond. The kitchen comprises matching floor to wall units with integrated double oven with electric hob, fridge freezer and washing machine. The utility space is currently used as storage with an external door to the patio and into the garage. A downstairs WC with additional storage and larger storage cupboard completes the downstairs. Ascending the stairs to the left, you will find two large double bedrooms, one with far reaching countryside views and both benefiting from built in wardrobes. There is also another light and airy bedroom at the back of the property that is currently occupied as an office. There is a large contemporary family bathroom fitted with corner bath, shower unit, WC and hand basin. From the split landing the master bedroom and bathroom can be found. Extended above the garage, the main bedroom is generous size and benefits from beautiful countryside aspects. There are fitted wardrobes that allow for great storage and across the hall an open bathroom is fitted with WC, hand basin and walk-in shower. Approaching the property, the open driveway allows space for ample cars and is surrounded by a mature shrub border. There is side access leading to the back patio that is surrounded by mature trees, flowers and shrubs with the conservatory allowing for indoor outdoor living in the summer months. The single garage has power and an electric up and over door.