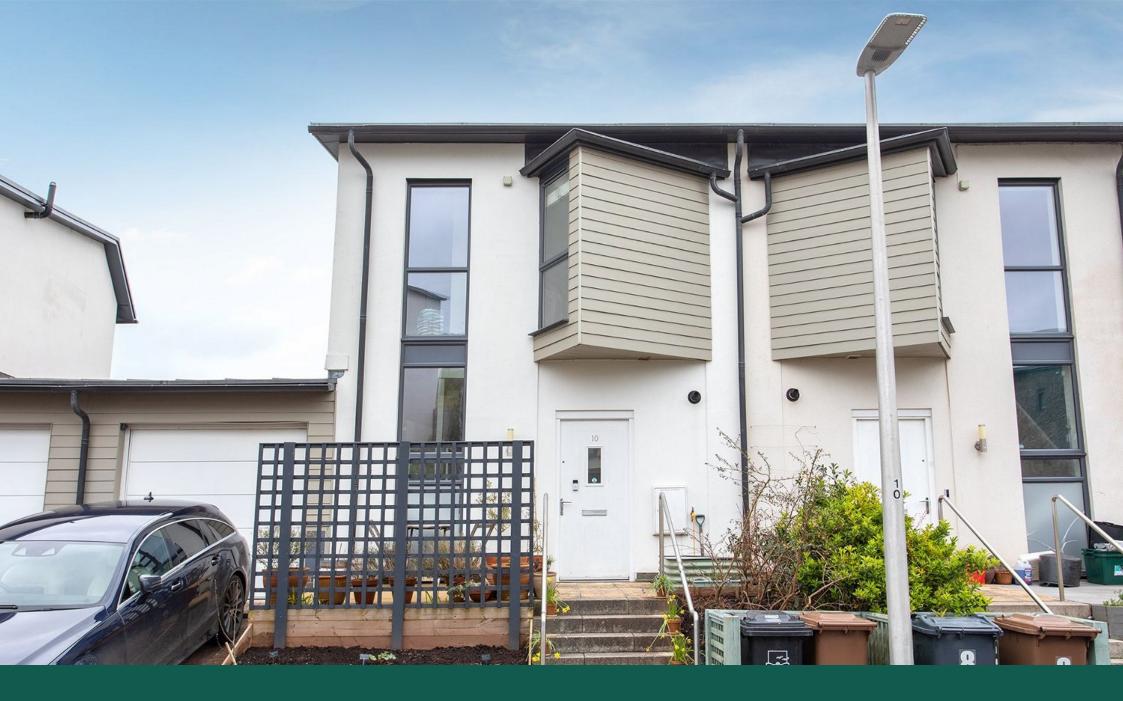

## Follaton Rise, Totnes £500,000

- Driveway Parking
- Enclosed Rear Garden
- Open Plan Kitchen/Diner/ Living Room
- Far Reaching Countryside Views
- EPC A

- Solar Panels
- Utility Room
- Beautifully Presented Throughout
- Four Bedrooms
- Three Storey Family Home