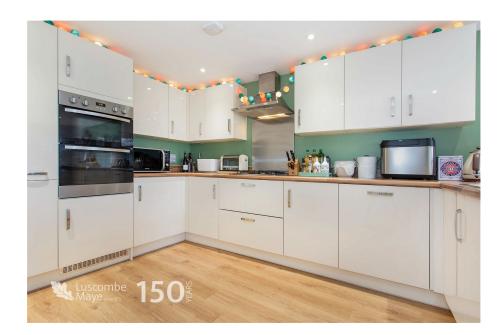

## Follaton Rise, Totnes £500,000

- Driveway Parking
- Enclosed Rear Garden
- Open Plan Kitchen/Diner/ Living Room
- Far Reaching Countryside Views
- EPC A

- Solar Panels
- Utility Room
- Beautifully Presented Throughout
- Four Bedrooms
- Three Storey Family Home