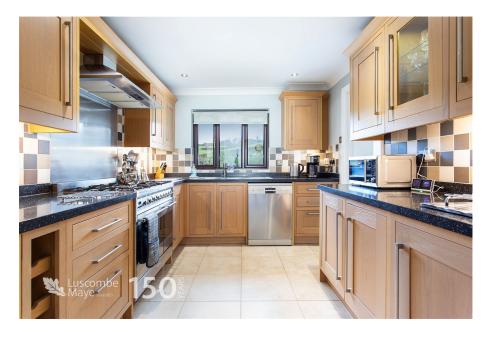

Entering the property, the entrance hall leads to the principle rooms. The open plan living and dining room spans the whole lengths of the house and opens onto the conservatory which enjoys an outlook over the rear garden and country fields beyond. From the dining area or entrance hall the kitchen can be found and comprises matching wall and floor units with Smeg 6 ring gas cooker, dishwasher and double sink overlooking the garden. A fantastic utility room has been built into the garage and is fitted with space for washing machine, tumble dryer and fridge/ freezer with counter top space and sink. A large under stairs storage cupboard and separate WC completes the downstairs.