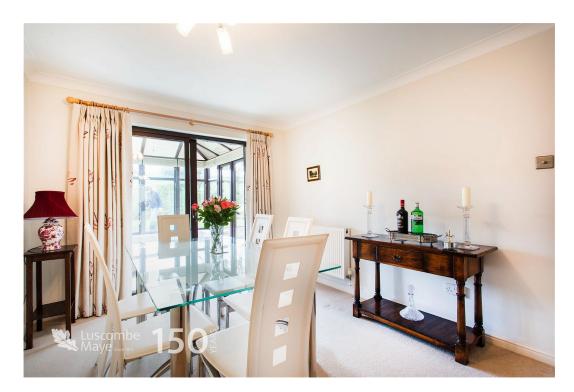

Entering the property, the entrance hall leads to the principle rooms. The open plan living and dining room spans the whole lengths of the house and opens onto the conservatory which enjoys an outlook over the rear garden and country fields beyond. From the dining area or entrance hall the kitchen can be found and comprises matching wall and floor units with Smeg 6 ring gas cooker, dishwasher and double sink overlooking the garden. A fantastic utility room has been built into the garage and is fitted with space for washing machine, tumble dryer and fridge/ freezer with counter top space and sink. A large under stairs storage cupboard and separate WC completes the downstairs.