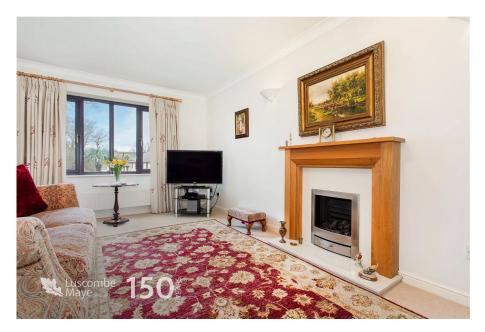

Entering the property, the entrance hall leads to the principle rooms. The open plan living and dining room spans the whole lengths of the house and opens onto the conservatory which enjoys an outlook over the rear garden and country fields beyond. From the dining area or entrance hall the kitchen can be found and comprises matching wall and floor units with Smeg 6 ring gas cooker, dishwasher and double sink overlooking the garden. A fantastic utility room has been built into the garage and is fitted with space for washing machine, tumble dryer and fridge/ freezer with counter top space and sink. A large under stairs storage cupboard and separate WC completes the downstairs.