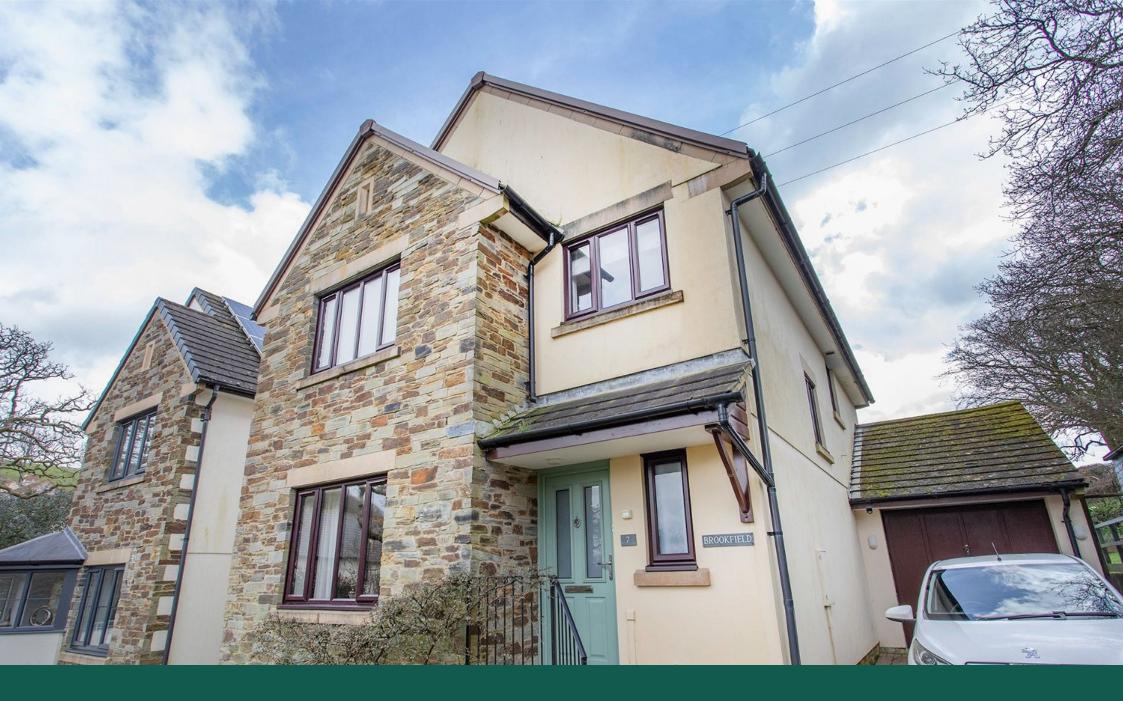

Approaching the property there is ample parking spaces laid with brick paver which is edged by a variety of bushes and shrubs. There is a side gate that leads to the rear garden as well as the garage door that opens into the now storage room. The rear garden is partly tiered with a patio area that has space for an outside dining-table set and access into the conservatory. The garden wraps around to the side of the property and houses a large garden shed. The garden is bordered with plants, shrubs and bushes and meets the open fields behind.

Illustration for identification purposes only, measurements are approximate, not to scale.

Detached Family Home

Four Bedrooms

Beautiful Countryside Views

Conservatory

· Enclosed Rear Garden

Driveway Parking