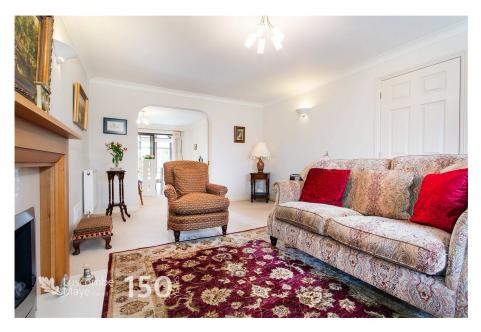

Entering the property, the entrance hall leads to the principle rooms. The open plan living and dining room spans the whole lengths of the house and opens onto the conservatory which enjoys an outlook over the rear garden and country fields beyond. From the dining area or entrance hall the kitchen can be found and comprises matching wall and floor units with Smeg 6 ring gas cooker, dishwasher and double sink overlooking the garden. A fantastic utility room has been built into the garage and is fitted with space for washing machine, tumble dryer and fridge/ freezer with counter top space and sink. A large under stairs storage cupboard and separate WC completes the downstairs.