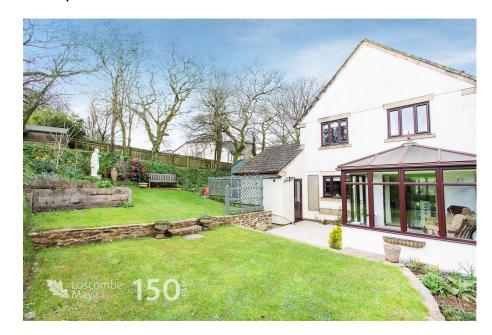

Approaching the property there is ample parking spaces laid with brick paver which is edged by a variety of bushes and shrubs. There is a side gate that leads to the rear garden as well as the garage door that opens into the now storage room. The rear garden is partly tiered with a patio area that has space for an outside dining-table set and access into the conservatory. The garden wraps around to the side of the property and houses a large garden shed. The garden is bordered with plants, shrubs and bushes and meets the open fields behind.