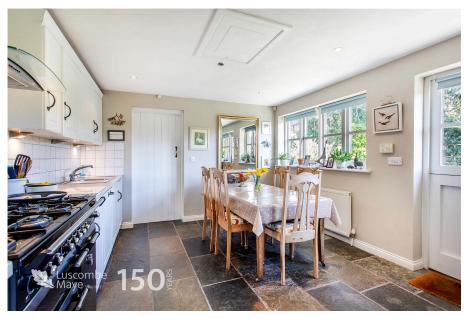

## **Hunters Moon Barn, Dartington**

Guide Price £750,000

Stepping into the home, a double height ceiling entranceway leads to the principle rooms. The front of the property is complimented by floor to ceiling paneled windows allowing for natural light to fill every room. The spacious living room has both, double and single doors opening onto the lower patio area creating fantastic indoor-outdoor living particularly in the summer months. A few steps lead to the tastefully designed kitchen and comprises a range of matching floor and wall units with a Rangemaster, integrated dishwasher and space for a dining table set. A utility room is fitted with countertops, space for a washing machine and a fridge/freezer. The home study can be found beyond, with an external door to the top garden.