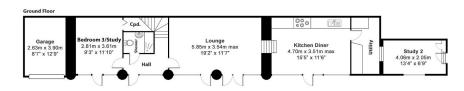

## **Hunters Moon Barn, Dartington**

Guide Price £750,000

Stepping into the home, a double height ceiling entranceway leads to the principle rooms. The front of the property is complimented by floor to ceiling paneled windows allowing for natural light to fill every room. The spacious living room has both, double and single doors opening onto the lower patio area creating fantastic indoor-outdoor living particularly in the summer months. A few steps lead to the tastefully designed kitchen and comprises a range of matching floor and wall units with a Rangemaster, integrated dishwasher and space for a dining table set. A utility room is fitted with countertops, space for a washing machine and a fridge/freezer. The home study can be found beyond, with an external door to the top garden.

The third double bedroom can also be found on the ground floor with a single door opening towards the garden, and lends itself as an additional study room. There is also a downstairs WC with shower and hand basin situated off the entrance hall.

Illustration for identification purposes only, measurements are approximate, not to scale.

- · Quality Barn Conversion
- · Three Double Bedrooms
- Beautifully Presented Throughout
- · Highly Sought After Location
- Short Walk to Village Centre Gated Driveway Parking with Amenities and Public Transport
  • Single Garage