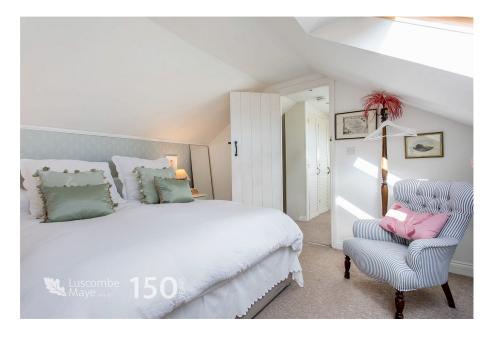

Ascending the stairs, the first floor landing is tastefully framed by the iron balustrade overlooking the entrance hall and two Velux windows. The master double bedroom benefits from floor to ceiling built-in wardrobes, four Velux windows and an ensuite comprising of walk-in shower, WC and hand basin. Across the landing the second double bedroom is complemented with views towards the countryside and a fantastic ensuite fitted with separate shower unit, bath, WC and hand basin. Additional storage cupboard on the landing complete the upstairs accommodation.