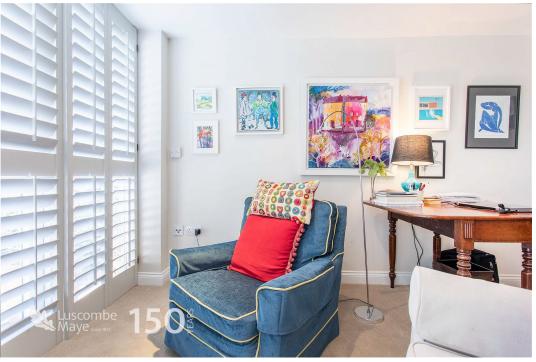

## **Hunters Moon Barn, Dartington**

Guide Price £750,000

Stepping into the home, a double height ceiling entranceway leads to the principle rooms. The front of the property is complimented by floor to ceiling paneled windows allowing for natural light to fill every room. The spacious living room has both, double and single doors opening onto the lower patio area creating fantastic indoor-outdoor living particularly in the summer months. A few steps lead to the tastefully designed kitchen and comprises a range of matching floor and wall units with a Rangemaster, integrated dishwasher and space for a dining table set. A utility room is fitted with countertops, space for a washing machine and a fridge/freezer. The home study can be found beyond, with an external door to the top garden.