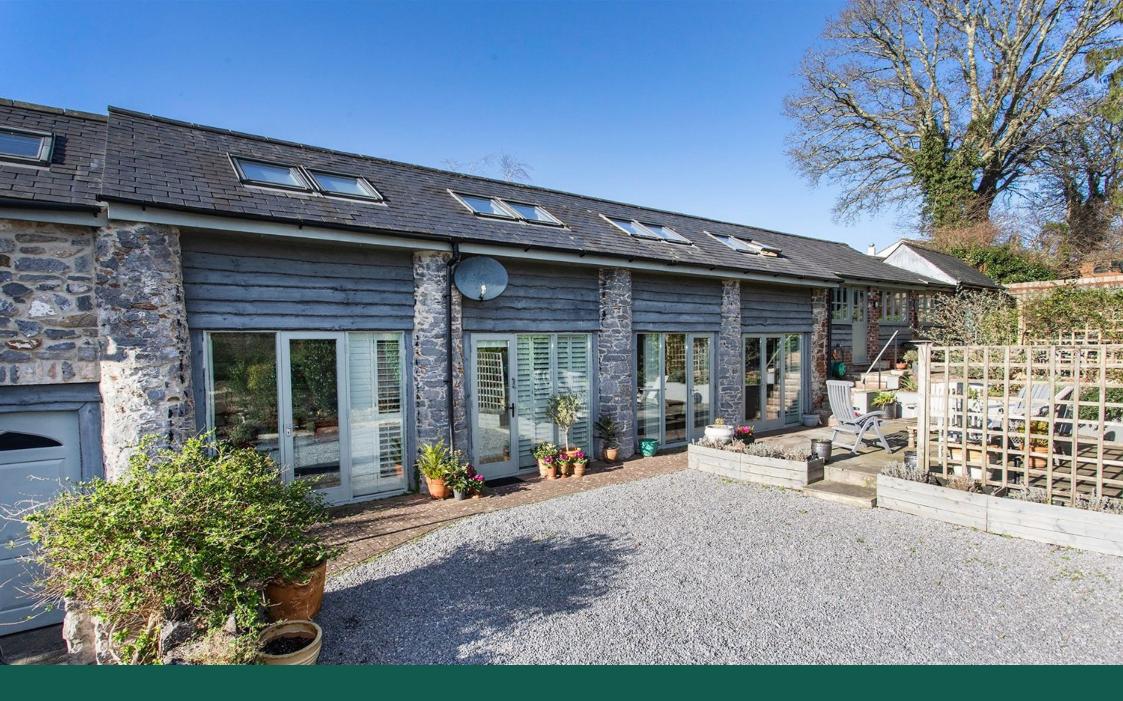

## **Hunters Moon Barn, Dartington**

Guide Price £750,000

Stepping into the home, a double height ceiling entranceway leads to the principle rooms. The front of the property is complimented by floor to ceiling paneled windows allowing for natural light to fill every room. The spacious living room has both, double and single doors opening onto the lower patio area creating fantastic indoor-outdoor living particularly in the summer months. A few steps lead to the tastefully designed kitchen and comprises a range of matching floor and wall units with a Rangemaster, integrated dishwasher and space for a dining table set. A utility room is fitted with countertops, space for a washing machine and a fridge/freezer. The home study can be found beyond, with an external door to the top garden.

Outside the property enjoys two private patio areas perfect for alfesco dining and socialising as well as vegetable garden with raised beds at the top of the plot. There is also an additional patio area with space for a greenhouse and an enclosed lawn area. The gated driveway has ample space for multiple cars with a single garage also offering additional storage space.