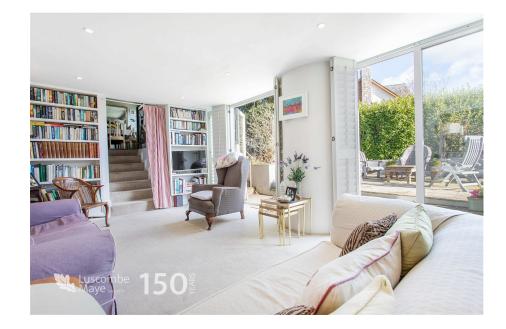

## **Hunters Moon Barn, Dartington**

Guide Price £750,000

Stepping into the home, a double height ceiling entranceway leads to the principle rooms. The front of the property is complimented by floor to ceiling paneled windows allowing for natural light to fill every room. The spacious living room has both, double and single doors opening onto the lower patio area creating fantastic indoor-outdoor living particularly in the summer months. A few steps lead to the tastefully designed kitchen and comprises a range of matching floor and wall units with a Rangemaster, integrated dishwasher and space for a dining table set. A utility room is fitted with countertops, space for a washing machine and a fridge/freezer. The home study can be found beyond, with an external door to the top garden.