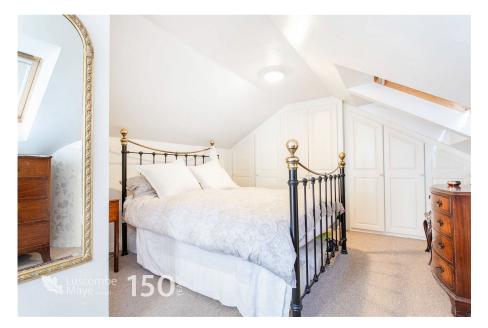

Ascending the stairs, the first floor landing is tastefully framed by the iron balustrade overlooking the entrance hall and two Velux windows. The master double bedroom benefits from floor to ceiling built-in wardrobes, four Velux windows and an ensuite comprising of walk-in shower, WC and hand basin. Across the landing the second double bedroom is complemented with views towards the countryside and a fantastic ensuite fitted with separate shower unit, bath, WC and hand basin. Additional storage cupboard on the landing complete the upstairs accommodation.