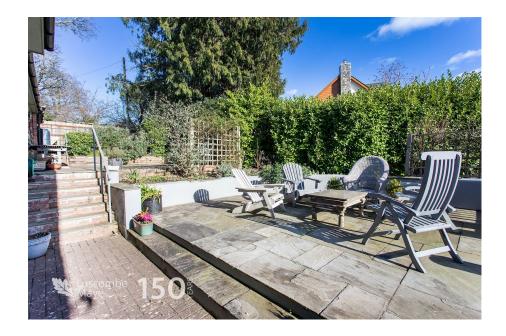

Outside the property enjoys two private patio areas perfect for alfesco dining and socialising as well as vegetable garden with raised beds at the top of the plot. There is also an additional patio area with space for a greenhouse and an enclosed lawn area. The gated driveway has ample space for multiple cars with a single garage also offering additional storage space.

· Versatile and Tranquil Garden