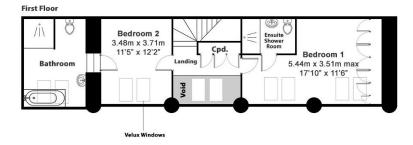

•

Ground Floor
82.3m² (886 ft²)

First Floor
51.2m² (551 ft²)

Total Floor Area
133.5m² (1437 ft²)

Illustration for identification purposes only, measurements are approximate, not to scale.