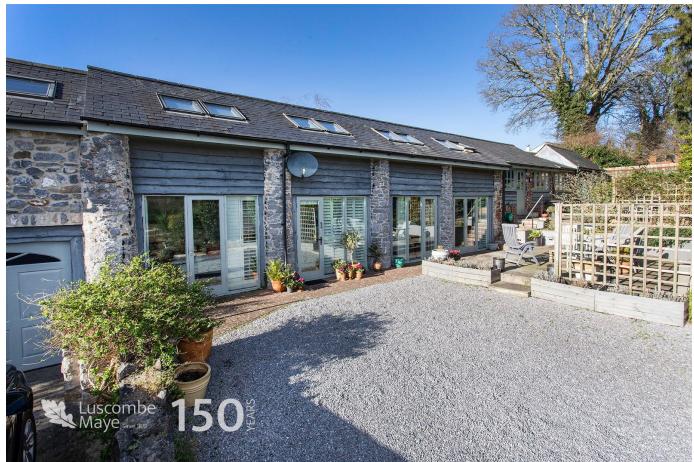

## **Hunters Moon Barn, Dartington**

Guide Price £795,000

Quality Barn Conversion | Three Double Bedrooms | Beautifully Presented Throughout | Highly Sought After Location | Short Walk to Village Centre with Amenities and Public Transport | Gated Driveway Parking | Single Garage | Versatile and Tranquil Garden |

## **Key Features**

- Quality Barn Conversion
- · Beautifully Presented Throughout
- Short Walk to Village Centre with Amenities and Public Transport
- Single Garage
- .

- · Three Double Bedrooms
- · Highly Sought After Location
- · Gated Driveway Parking
- · Versatile and Tranquil Garden