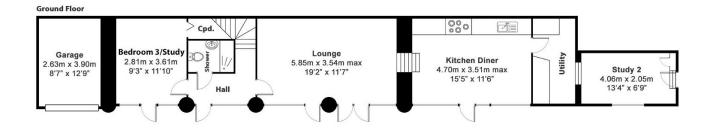

•

Ground Floor
82.3m² (886 ft²)

First Floor
51.2m² (551 ft²)

Total Floor Area
133.5m² (1437 ft²)

Illustration for identification purposes only, measurements are approximate, not to scale.