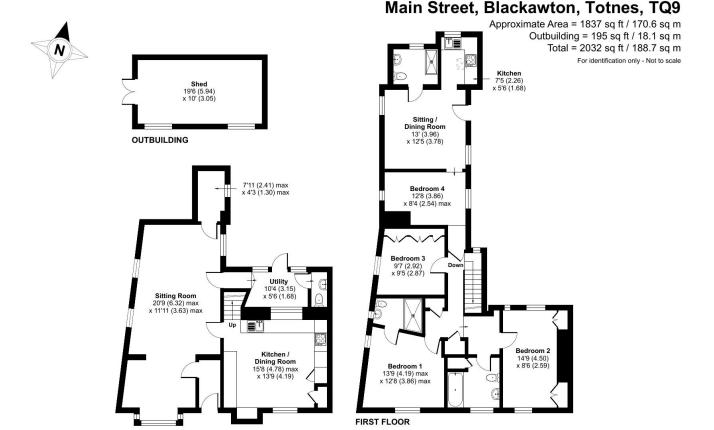

## **DESCRIPTION**

An opportunity to acquire an impressive and substantial family home, situated in an enviable position in the centre of this desirable South Hams village. The property oozes character and charm, whilst offering spacious and versatile accommodation and would ideally suit multi generational living, or an additional income with its fabulous one bedroomed annexe. A particular feature of the property, is it's delightful and large garden with terrace, orchard and far reaching views. The accommodation briefly comprises of a living room with Inglenook fireplace & Wood burner which is open plan to the cosy snug. There is a good size kitchen/diner with butler sink Aga and tiled floor, a utility room and WC on the ground floor. on the first floor there is the master bedroom with ensuite shower and two further double bedrooms, both with fitted wardrobes a family bathroom and access to the Annexe, which has it's own separate entrance, which could be reincorporated into the main house or kept as it is, providing multi generational accommodation or a second income.

Outside: The property enjoys a wonderful and large garden with shrubs, fruit tree and plants with an additional terrace area and far reaching countryside views. There is a large workshop/studio in the garden with power and light.