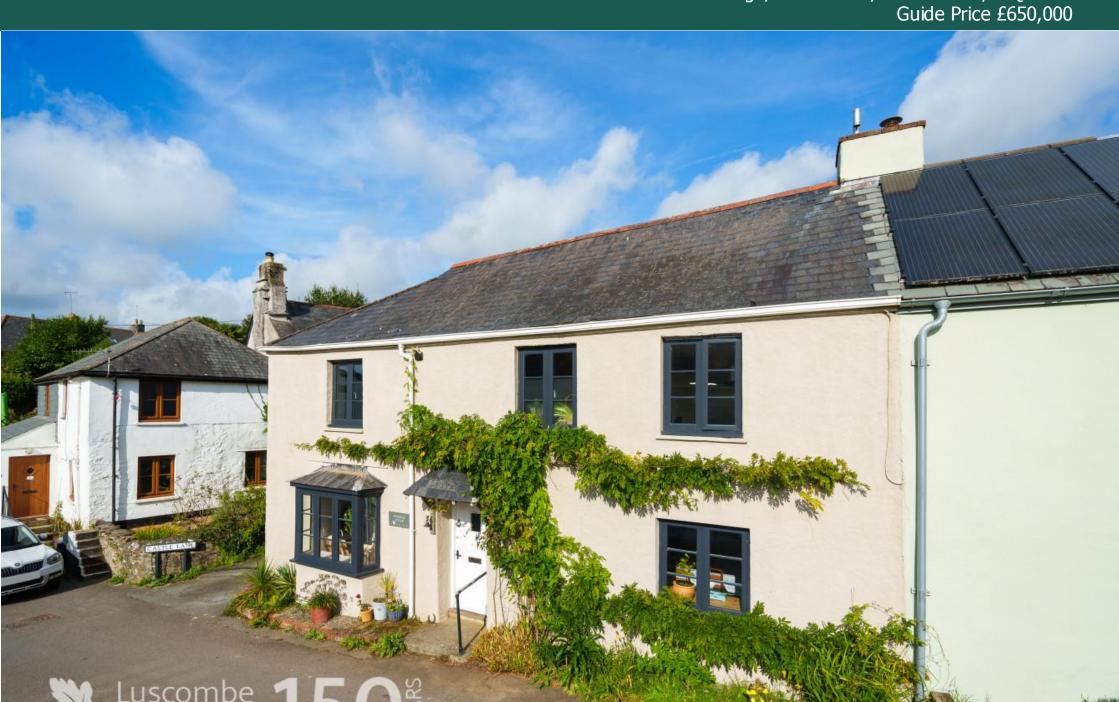

# Chuckle Cottage

Chuckle Cottage, Main Street, Blackawton, TQ9 7BG Guide Price £650,000

## **DESCRIPTION**

An opportunity to acquire an impressive and substantial family home, situated in an enviable position in the centre of this desirable South Hams village. The property oozes character and charm, whilst offering spacious and versatile accommodation and would ideally suit multi generational living, or an additional income with its fabulous one bedroomed annexe. A particular feature of the property, is it's delightful and large garden with terrace, orchard and far reaching views. The accommodation briefly comprises of a living room with Inglenook fireplace & Wood burner which is open plan to the cosy snug. There is a good size kitchen/diner with butler sink Aga and tiled floor, a utility room and WC on the ground floor. on the first floor there is the master bedroom with ensuite shower and two further double bedrooms, both with fitted wardrobes a family bathroom and access to the Annexe, which has it's own separate entrance, which could be reincorporated into the main house or kept as it is, providing multi generational accommodation or a second income.

Outside: The property enjoys a wonderful and large garden with shrubs, fruit tree and plants with an additional terrace area and far reaching countryside views. There is a large workshop/studio in the garden with power and light.