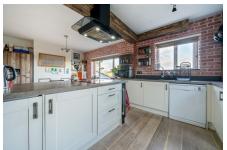

## **Broomborough Drive, Totnes**

£375,000 🖺 3 🖺 1 🚍 1

| Semi-Detached Property | Living Room with Log Burner | Modern Kitchen with Natural Light | Open Plan Living | Three Bedrooms | Family Bathroom | Front and Rear Garden | Walking Distance to Town Centre |

## **Key Features**

- Semi Detached Property
- · Modern Kitchen with Natural Light
- · Three Bedrooms
- · Front and Rear Garden

- · Living Room with Log Burner
- Open Plan Living
- · Family Bathroom
- · Walking Distance to Town Centre