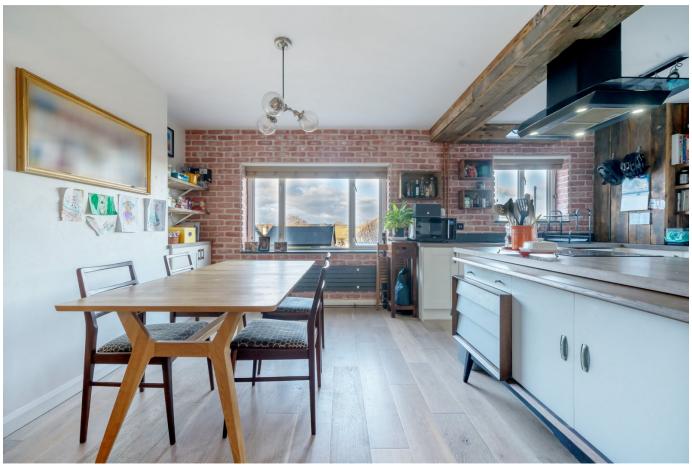

## **Broomborough Drive, Totnes**

£375,000 🖺 3 🖺 1 🚍 1

| Semi-Detached Property | Living Room with Log Burner | Modern Kitchen with Natural Light | Open Plan Living | Three Bedrooms | Family Bathroom | Front and Rear Garden | Walking Distance to Town Centre |

## **Key Features**

- Semi Detached Property
- · Modern Kitchen with Natural Light
- · Three Bedrooms
- · Front and Rear Garden

- · Living Room with Log Burner
- Open Plan Living
- · Family Bathroom
- · Walking Distance to Town Centre