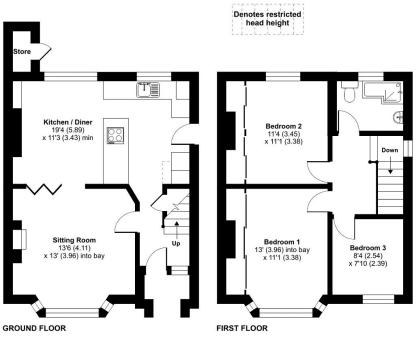

## **Broomborough Drive, Totnes, TQ9**

Approximate Area = 947 sq ft / 87.9 sq m (excludes outbuilding)
Limited Use Area(s) = 2 sq ft / 0.2 sq m
Total = 949 sq ft / 88.1 sq m

For identification only - Not to scale

Floor plan produced in accordance with RICS Property Measurement Standards incorporating International Property Measurement Standards (IPMS2 Residential). © nichecom 2023. Produced for Luscombe Maye. REF: 108621.