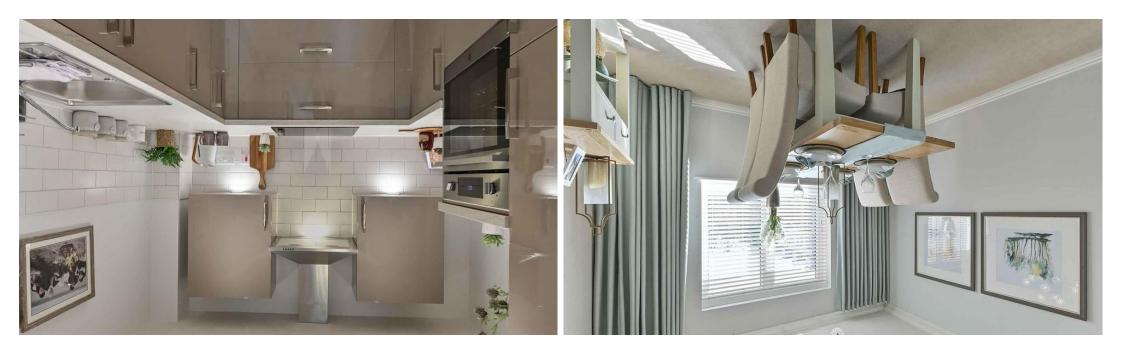

This beautiful apartment comes with a fitted kitchen, spacious living room, master bedroom with ensuite, second bedroom and separate bathroom.

The kitchen has been designed for practicality, with a fitted fridge and freezer and a waist height oven to save bending down. The bedroom comes completed with walk-in wardrobe as well as TV and telephone points, with even the smallest details

#### AGENTS PHOTOS

Photos are from similar show homes from other sites.