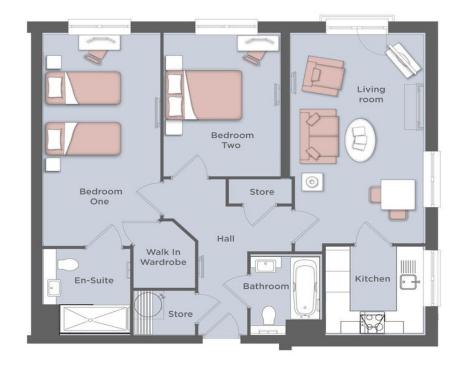

# TYPICAL **TWO BEDROOM**APARTMENT LAYOUT

| Kitchen     | 7'10" × 7' | 9" <i>2380mm</i>  | X | 2350mm |
|-------------|------------|-------------------|---|--------|
| Living room | 10'7" × 19 | '2" <i>3215mm</i> | X | 5845mm |
| Shower room | 5'6" x 6'  | 9" <i>1670mm</i>  | X | 2070mm |
| En-Suite    | 6′11″ × 7′ | 6" 2100mm         | X | 2070mm |
| Bedroom one | 9'3" × 18  | 2830mm            | X | 5680mm |
| Redroom two | 9'3" v 12  | '7" 2830mm        | V | 7825mm |