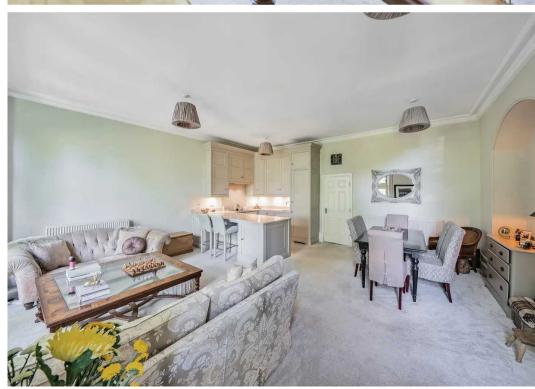

## Flat 5

24-26 Park Parade, Harrogate

An imposing and most tastefully appointed 2 bedroom first floor apartment forming part of an impressive grade II listed building overlooking the Christ Church Stray.

Council Tax band: C

Tenure: Leasehold

- TASTEFUL INTERIORS
- ELEVATED STRAY PARKLAND VIEWS
- PERIOD FEATURES
- CLOSE TO TOWN CENTRE
- 2 BATHROOMS
- CELLAR STORE ROOM
- COMMUNAL GARDENS & REAR PATIOS
- LUXURIOUS HAND BUILT KITCHEN
- IDEAL MAIN RESIDENCE OR SECOND HOME