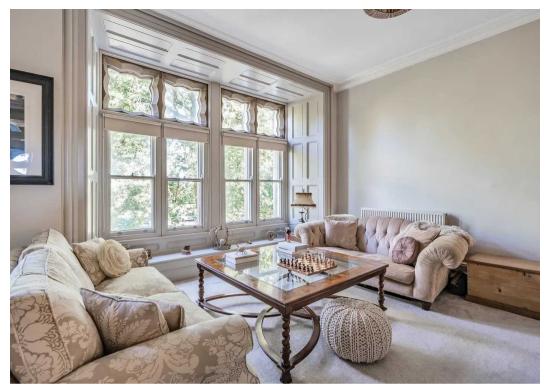

## Flat 5

24-26 Park Parade, Harrogate

An imposing and most tastefully appointed 2 bedroom first floor apartment forming part of an impressive grade II listed building overlooking the Christ Church Stray.

Council Tax band: C

Tenure: Leasehold

- TASTEFUL INTERIORS
- ELEVATED STRAY PARKLAND VIEWS
- PERIOD FEATURES
- CLOSE TO TOWN CENTRE
- 2 BATHROOMS
- CELLAR STORE ROOM
- COMMUNAL GARDENS & REAR PATIOS
- LUXURIOUS HAND BUILT KITCHEN
- IDEAL MAIN RESIDENCE OR SECOND HOME