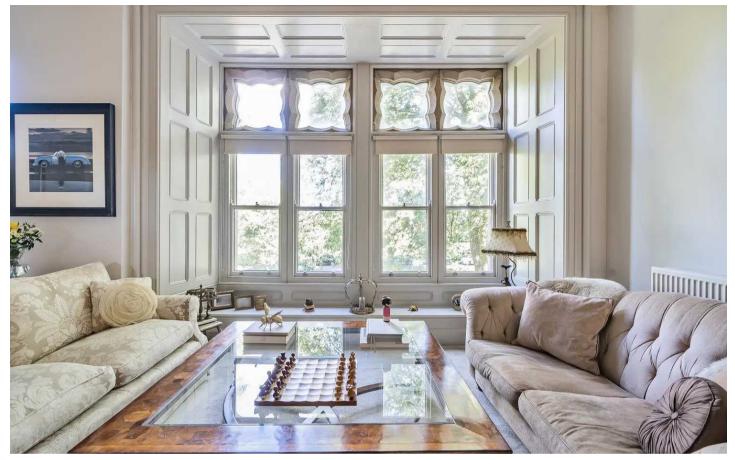

## Flat 5

24-26 Park Parade, Harrogate

An imposing and most tastefully appointed 2 bedroom first floor apartment forming part of an impressive grade II listed building overlooking the Christ Church Stray.

Council Tax band: C

Tenure: Leasehold

- TASTEFUL INTERIORS
- ELEVATED STRAY PARKLAND VIEWS
- PERIOD FEATURES
- CLOSE TO TOWN CENTRE
- 2 BATHROOMS
- CELLAR STORE ROOM
- COMMUNAL GARDENS & REAR PATIOS
- LUXURIOUS HAND BUILT KITCHEN
- IDEAL MAIN RESIDENCE OR SECOND HOME