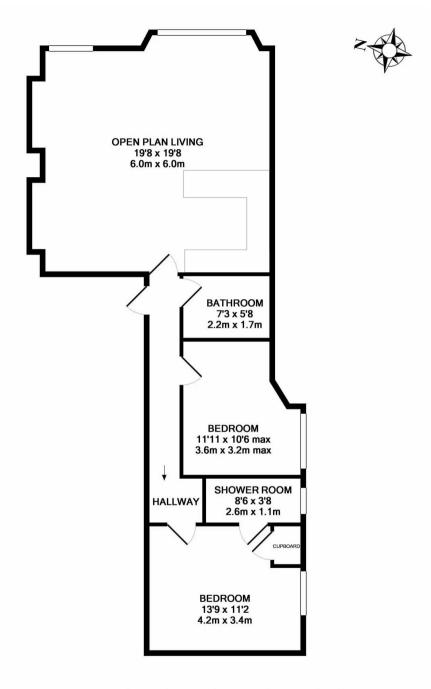

## TOTAL APPROX. FLOOR AREA 834 SQ.FT. (77.5 SQ.M.)

Whilst every attempt has been made to ensure the accuracy of the floor plan contained here, measurements of doors, windows, rooms and any other items are approximate and no responsibility is taken for any error, omission, or mis-statement. This plan is for illustrative purposes only and should be used as such by any prospective purchaser. The services, systems and appliances shown have not been tested and no guarantee as to their operability or efficiency can be given Made with Metropix ©2012