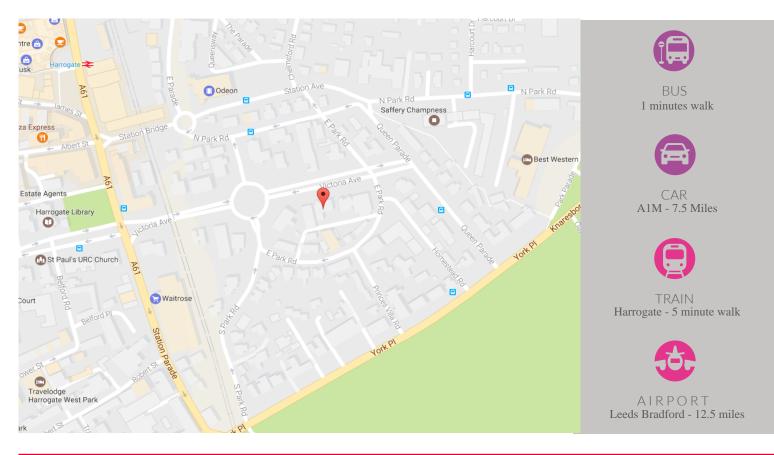

## DIRECTIONS

From Harrogate town centre continue along Station Parade tuning left into Victoria Avenue. Follow the road to the roundabout where number 28 can be found on the far right hand side.

## VIEWING

Strictly by appointment through Myrings Telephone 01423 569007 Email lettings@myringsestateagents.com