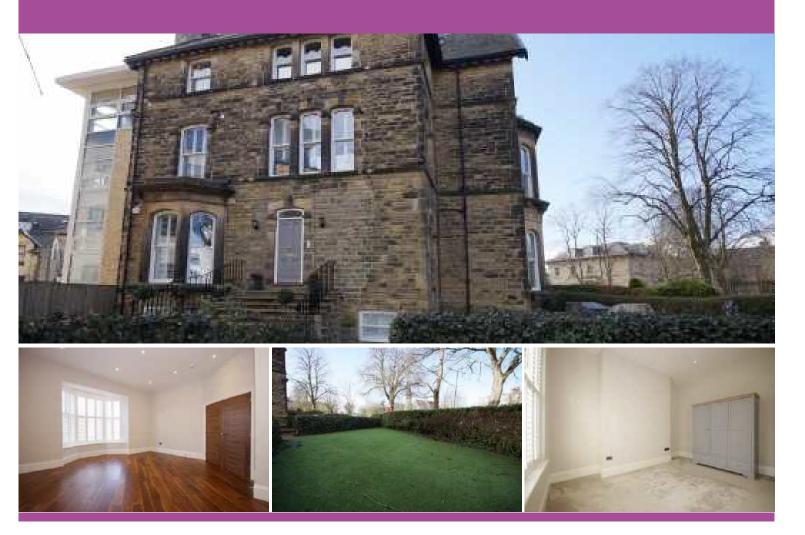

## £1.325 PCM - UNFURNISHED

A stunning two double bedroom first floor apartment forming part of an impressively refurbished Victorian property in the heart of Harrogate town centre. The property has secured off street allocated parking and a garden.

Externally the apartment has a pleasant garden area, Yorkshire stoned pathway with LED lighting and benefits from a dedicated parking spot to the rear.

Victoria Avenue is a highly desirable address in the heart of Harrogate's town centre and only moments walk from the 200 acre Stray Parkland. The town offers many attractions such as boutique shopping and Betty's famed Tea Rooms, along with an excellent range of fine restaurants, cafes and bars along with fantastic transport links.