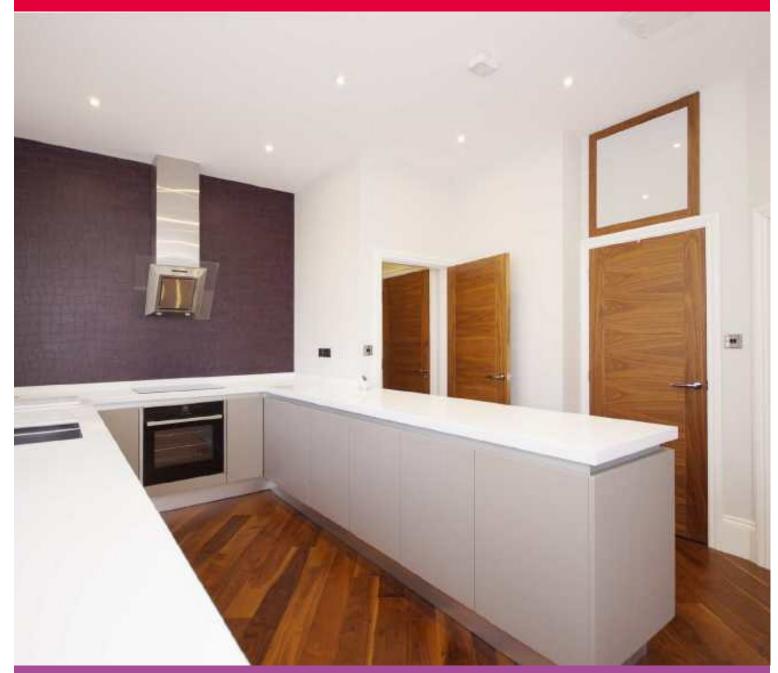

The building opens to a large communal entrance hall with a staircase ascending to the private first floor entrance. The apartment itself opens to a reception hall with intercom and alarm system and leads to a stunning breakfast kitchen with a range of bespoke handmade units, Corian worktops and integrated appliances. Double walnut doors lead through to a beautiful bay fronted living room with walnut flooring.