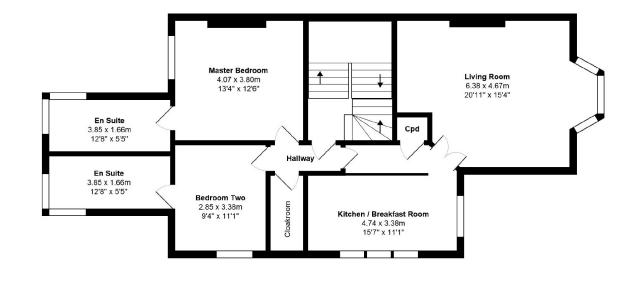

The building opens to a large communal entrance hall with a staircase ascending to the private first floor entrance. The apartment itself opens to a reception hall with intercom and alarm system and leads to a stunning breakfast kitchen with a range of bespoke handmade units, Corian worktops and integrated appliances. Double walnut doors lead through to a beautiful bay fronted living room with walnut flooring.

There are two well proportioned double bedrooms with luxury carpets, TV and sky points, CAT 5 connections. Each bedroom has luxury En Suite facilities with Italian polished porcelain tiling,

separate mains shower with rainfall head, bath with mirrored panel, wall mounted Duraint w/c and sink/ vanity drawer unit with mirror over. Both have Hans Grohe fittings. A separate cloakroom completes the accommodation with wall mounted w/c and sink unit.

Total Area: 97.9 m<sup>2</sup> ... 1054 ft<sup>2</sup>