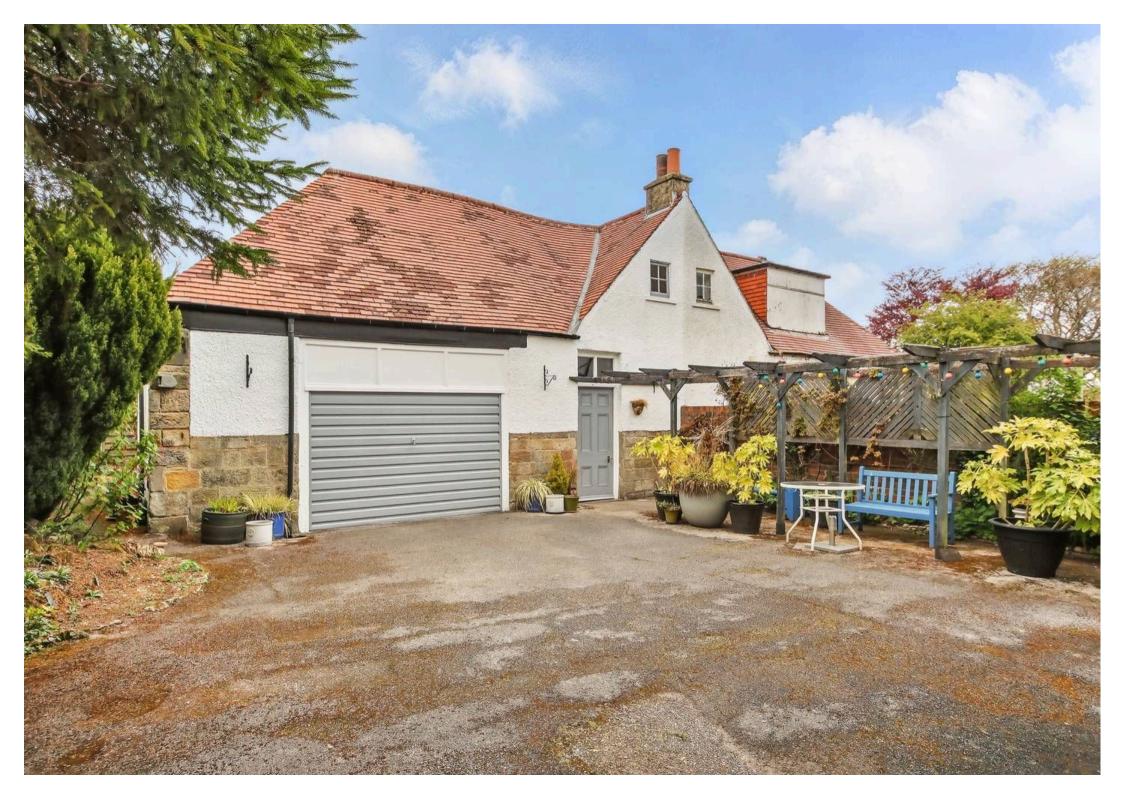

#### Harrogate, Harrogate

A highly desirable 4 bedroom period semidetached property built circa 1910 retaining many original features standing in mature gardens of a generous size with extensive front and side driveway parking, a rear courtyard behind gates and the unique and rare advantage of a large two storey coach house with garaging and first floor accommodation located along a sought after tree lined road off the Leeds Road on the south side of town. Council Tax band: F