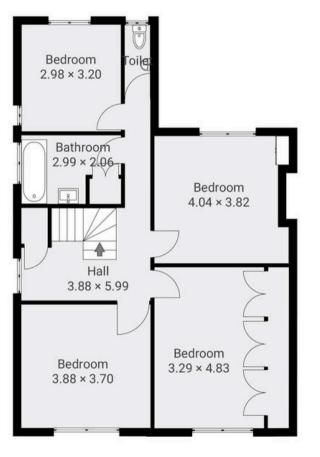

# MYRINGS

AREA: 79.33 m<sup>2</sup> · ▼ 1st Floor

TOTAL AREA: 78.14 m<sup>2</sup> · LIVING AREA: 78.14 m<sup>2</sup> ·

▼ Outbuilding

TOTAL AREA: 76.65 m<sup>2</sup> · LIVING AREA: 35.54 m<sup>2</sup> ·