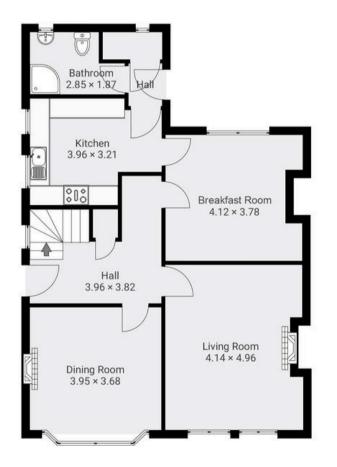

# MYRINGS

AREA: 79.33 m<sup>2</sup> · ▼ 1st Floor

TOTAL AREA: 78.14 m<sup>2</sup> · LIVING AREA: 78.14 m<sup>2</sup> ·

▼ Outbuilding

TOTAL AREA: 76.65 m<sup>2</sup> · LIVING AREA: 35.54 m<sup>2</sup> ·