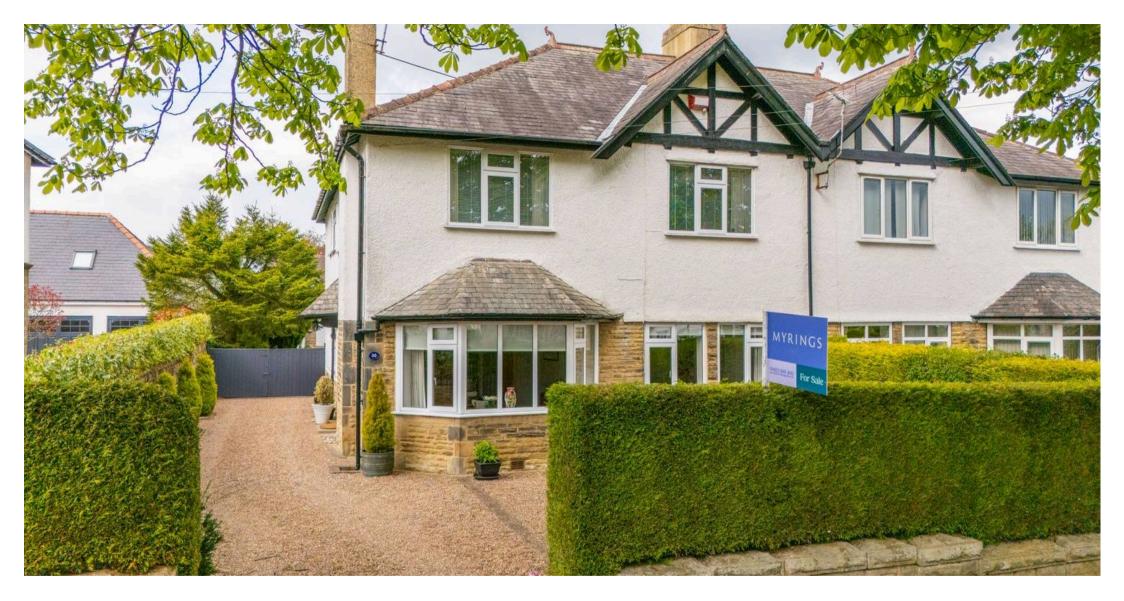

#### Harrogate, Harrogate

A highly desirable 4 bedroom period semidetached property built circa 1910 retaining many original features standing in mature gardens of a generous size with extensive front and side driveway parking, a rear courtyard behind gates and the unique and rare advantage of a large two storey coach house with garaging and first floor accommodation located along a sought after tree lined road off the Leeds Road on the south side of town. Council Tax band: F

Tenure: Freehold

- HIGHLY DESIRABLE TREE LINED ROAD
  ADDRESS
- 76.65 M2 COACH HOUSE RIPE FOR DEVELOPING
- CHARACTER HOME
- POTENTIAL TO RE-DESIGN & EXTEND
- MATURE GARDENS
- GARAGING & EXTENSIVE PARKING & DRIVEWAY
- LARGE REAR COURTYARD BEHIND GATES