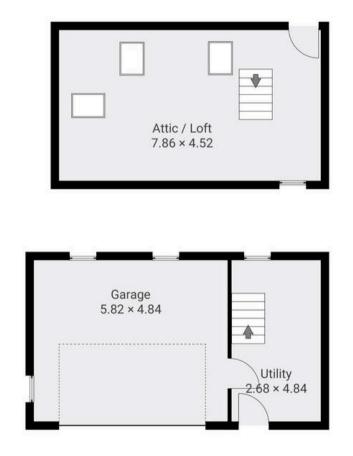

# MYRINGS

AREA: 79.33 m<sup>2</sup> · ▼ 1st Floor

TOTAL AREA: 78.14 m<sup>2</sup> · LIVING AREA: 78.14 m<sup>2</sup> ·

▼ Outbuilding

TOTAL AREA: 76.65 m<sup>2</sup> · LIVING AREA: 35.54 m<sup>2</sup> ·