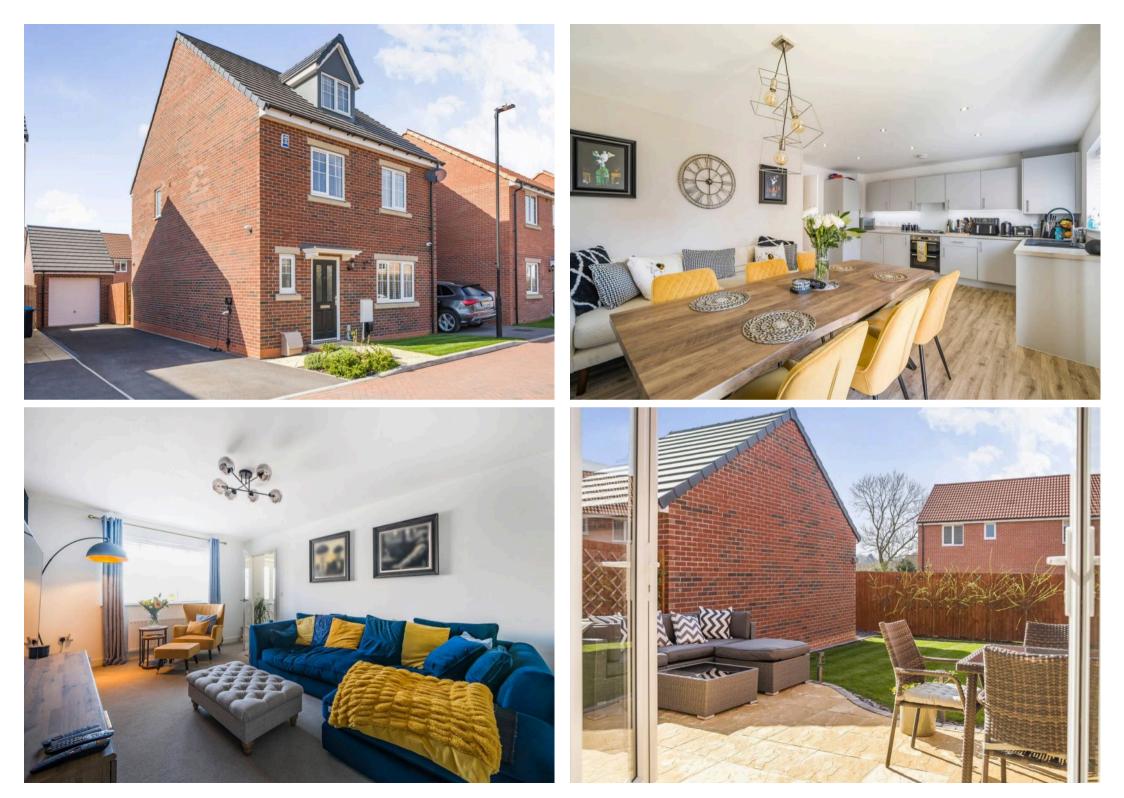

## 16 Pearl Close, Knaresborough

£479,950

Knaresborough

MYRINGS

## 16 Pearl Close

Knaresborough, Knaresborough

Stylish 5-bed, 3-bath detached home in soughtafter Knaresborough location. Modern design, open-plan kitchen, private driveway, & convenient transport links. Council Tax band: TBD

Tenure: Freehold

- Detached
- New build
- 5 bedrooms
- South West Facing Garden
- Landscaped Private Gardens