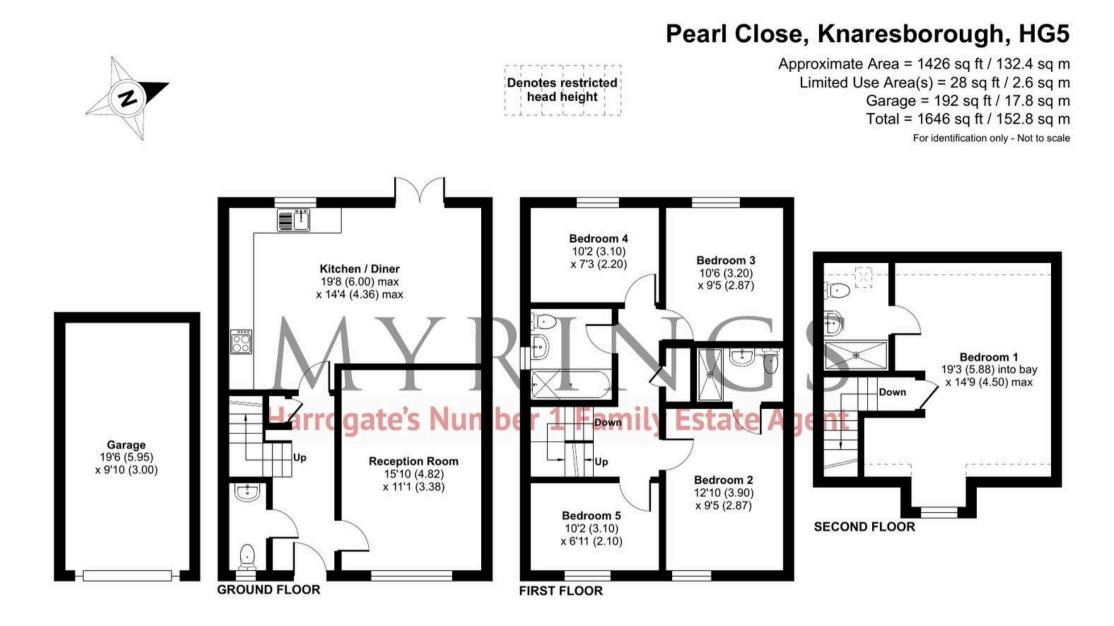

## MYRINGS

Floor plan produced in accordance with RICS Property Measurement 2nd Edition, Incorporating International Property Measurement Standards (IPMS2 Residential). © nichecom 2025. Produced for Myrings. REF: 1265793