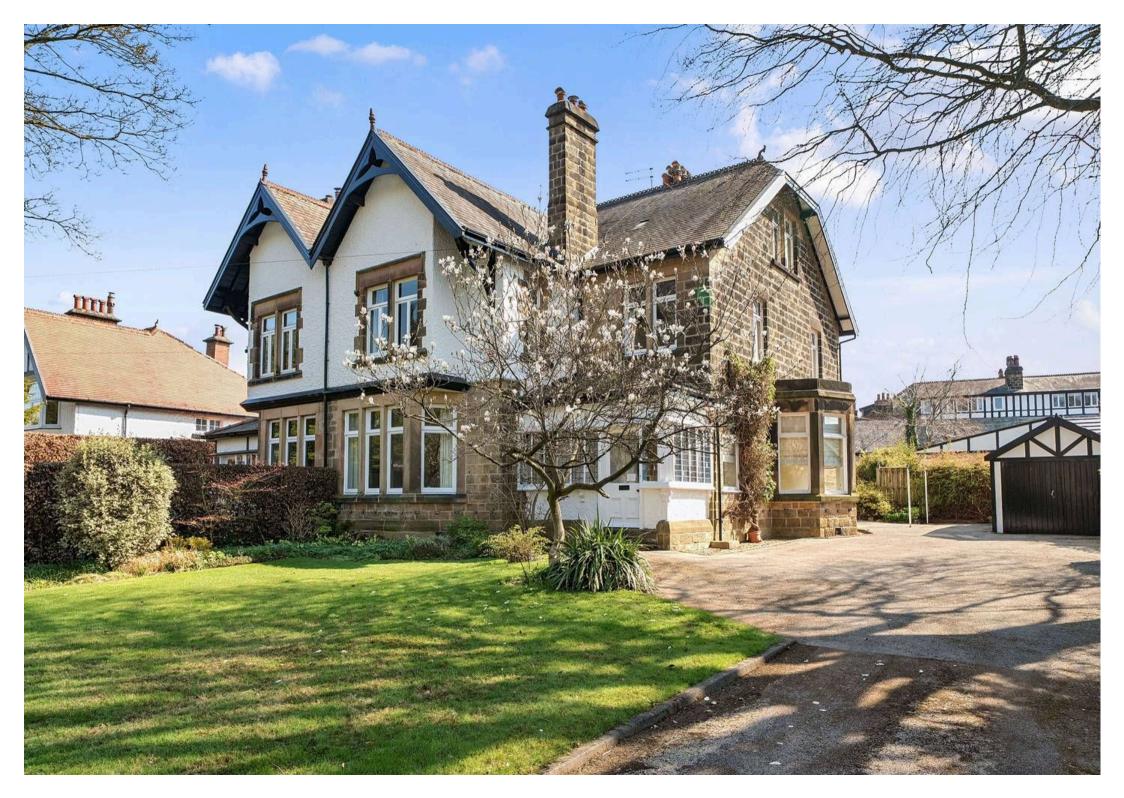

Sandbeck, Duchy Road, Harrogate

Guide Price **£1,300,000** 

MYRINGS

## Sandbeck, Duchy Road

Harrogate, Harrogate

NO CHAIN - HIGHLY DESIRABLE LOCATION -SOUTH FACING REAR GARDEN - GARAGE AND DRIVEWAY FOR MULTIPLE VEHICLES -FABULOUS POTENTIAL TO MODERNISE - TRAIN STATION 0.9 OF A MILE Council Tax band: G

Tenure: Freehold

- HIGHLY DESIRABLE LOCATION
- SOUTH FACING REAR GARDEN
- GARGE AND DRIVEWAY PARKING FOR MULTIPLE VEHICLES
- FABULOUS POTENTIAL TO MODERNISE
- TRAIN STATION 0.9 OF A MILE