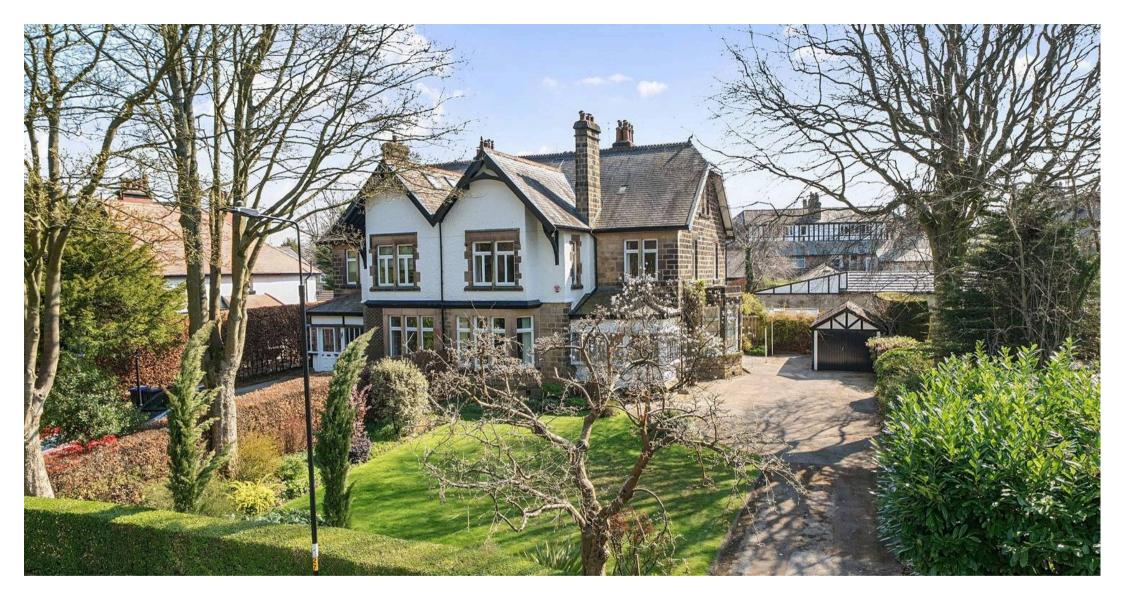

Sandbeck, Duchy Road, Harrogate

Guide Price **£1,300,000** 

MYRINGS

## Sandbeck, Duchy Road

Harrogate, Harrogate

NO CHAIN - HIGHLY DESIRABLE LOCATION -SOUTH FACING REAR GARDEN - GARAGE AND DRIVEWAY FOR MULTIPLE VEHICLES -FABULOUS POTENTIAL TO MODERNISE - TRAIN STATION 0.9 OF A MILE Council Tax band: G

Tenure: Freehold

- HIGHLY DESIRABLE LOCATION
- SOUTH FACING REAR GARDEN
- GARGE AND DRIVEWAY PARKING FOR MULTIPLE VEHICLES
- FABULOUS POTENTIAL TO MODERNISE
- TRAIN STATION 0.9 OF A MILE