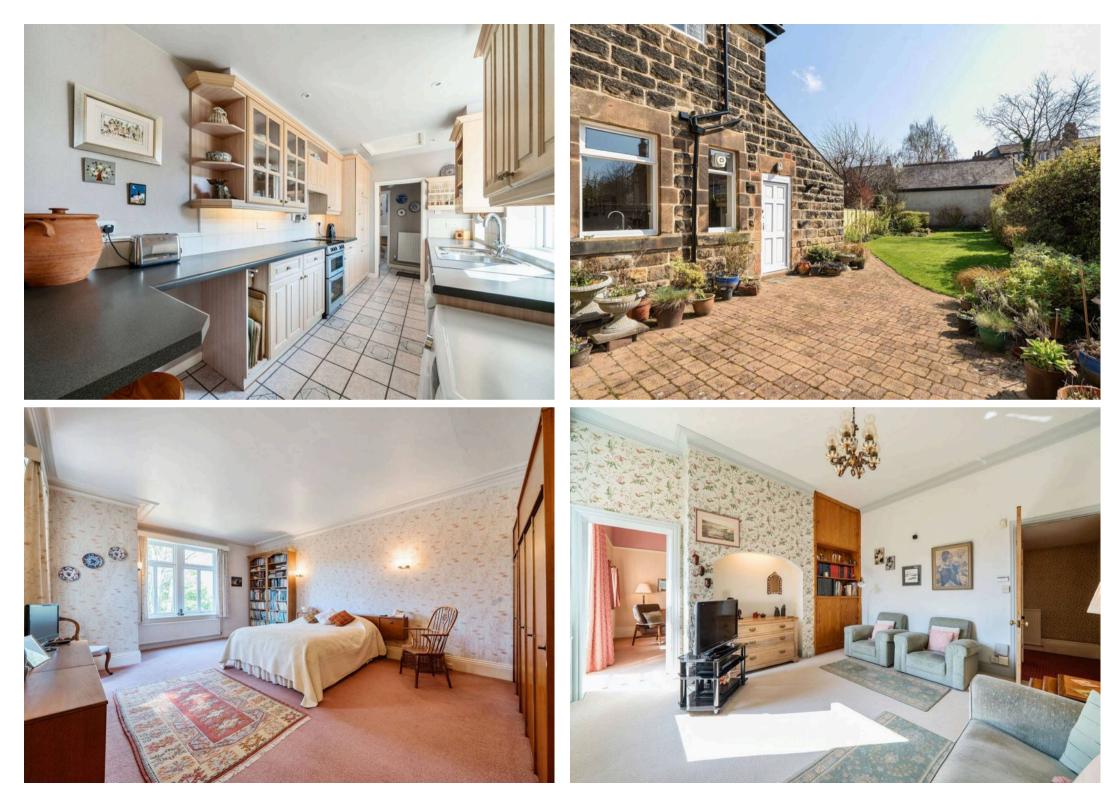

## Sandbeck, Duchy Road

Harrogate, Harrogate

NO CHAIN - HIGHLY DESIRABLE LOCATION -SOUTH FACING REAR GARDEN - GARAGE AND DRIVEWAY FOR MULTIPLE VEHICLES -FABULOUS POTENTIAL TO MODERNISE - TRAIN STATION 0.9 OF A MILE Council Tax band: G

Tenure: Freehold

- HIGHLY DESIRABLE LOCATION
- SOUTH FACING REAR GARDEN
- GARGE AND DRIVEWAY PARKING FOR MULTIPLE VEHICLES
- FABULOUS POTENTIAL TO MODERNISE
- TRAIN STATION 0.9 OF A MILE