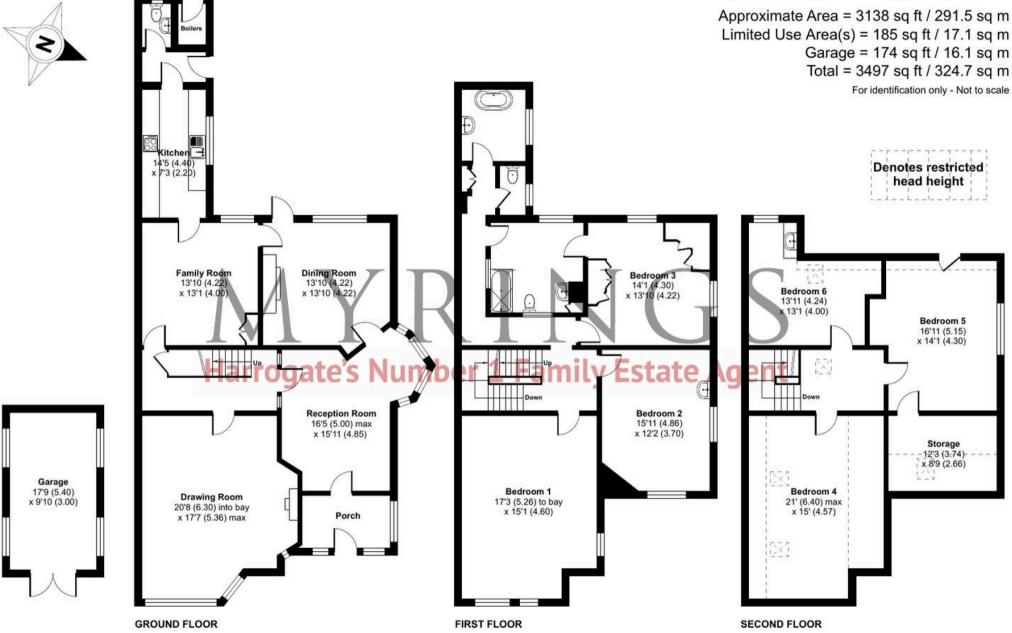

## **Duchy Road, Harrogate, HG1**

Floor plan produced in accordance with RICS Property Measurement 2nd Edition, Incorporating International Property Measurement Standards (IPMS2 Residential). © nichecom 2025.

Produced for Myrings. REF: 1267713