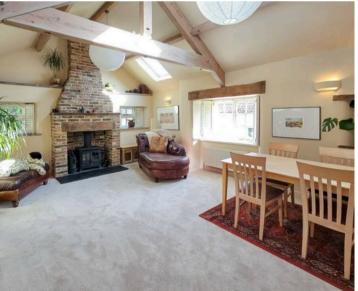

## The Old Smithy

Copt Hewick, Ripon

NO CHAIN - MAGNIFICENT DETACHED
CHARACTER COTTAGE - SOUTH WEST FACING
PATIO GARDEN - DRIVEWAY PARKING SPACE - 2
DOUBLE BEDROOMS - QUIET COMMUNITY
VILLAGE - RIPON CENTRE 5 MINUTES DRIVE A1M 5 MINUTES DRIVE - GOLF AND TENNIS
CLUB 8 MINUTES DRIVE
Council Tax band: TBD

Tenure: Freehold

- NO CHAIN
- MAGNIFICENT DETACHED CHARACTER COTTAGE
- SOUTH WEST FACING PATIO GARDEN
- DRIVEWAY PARKING SPACE
- 2 DOUBLE BEDROOMS
- QUIET VILLAGE COMMUNITY
- RIPON CENTRE 5 MINUTES DRIVE
- A1M 5 MINUTES DRIVE
- GOLF AND TENNIS CLUB 8 MINUTES DRIVE