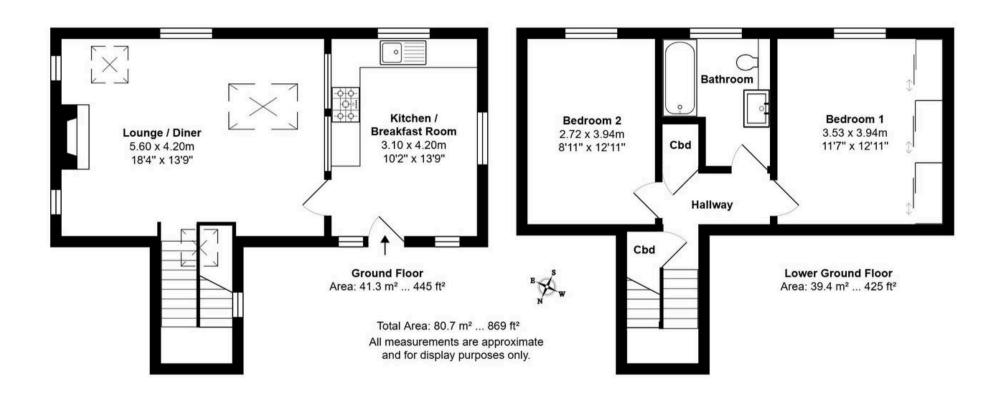

## The Old Smithy

Copt Hewick, Ripon

NO CHAIN - MAGNIFICENT DETACHED
CHARACTER COTTAGE - SOUTH WEST FACING
PATIO GARDEN - DRIVEWAY PARKING SPACE - 2
DOUBLE BEDROOMS - QUIET COMMUNITY
VILLAGE - RIPON CENTRE 5 MINUTES DRIVE A1M 5 MINUTES DRIVE - GOLF AND TENNIS
CLUB 8 MINUTES DRIVE
Council Tax band: TBD

Tenure: Freehold

- NO CHAIN
- MAGNIFICENT DETACHED CHARACTER COTTAGE
- SOUTH WEST FACING PATIO GARDEN
- DRIVEWAY PARKING SPACE
- 2 DOUBLE BEDROOMS
- QUIET VILLAGE COMMUNITY
- RIPON CENTRE 5 MINUTES DRIVE
- A1M 5 MINUTES DRIVE
- GOLF AND TENNIS CLUB 8 MINUTES DRIVE