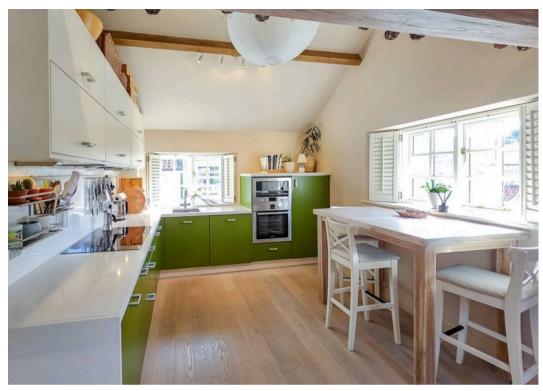

## The Old Smithy

Copt Hewick, Ripon

NO CHAIN - MAGNIFICENT DETACHED
CHARACTER COTTAGE - SOUTH WEST FACING
PATIO GARDEN - DRIVEWAY PARKING SPACE - 2
DOUBLE BEDROOMS - QUIET COMMUNITY
VILLAGE - RIPON CENTRE 5 MINUTES DRIVE A1M 5 MINUTES DRIVE - GOLF AND TENNIS
CLUB 8 MINUTES DRIVE
Council Tax band: TBD

Tenure: Freehold

- NO CHAIN
- MAGNIFICENT DETACHED CHARACTER COTTAGE
- SOUTH WEST FACING PATIO GARDEN
- DRIVEWAY PARKING SPACE
- 2 DOUBLE BEDROOMS
- QUIET VILLAGE COMMUNITY
- RIPON CENTRE 5 MINUTES DRIVE
- A1M 5 MINUTES DRIVE
- GOLF AND TENNIS CLUB 8 MINUTES DRIVE