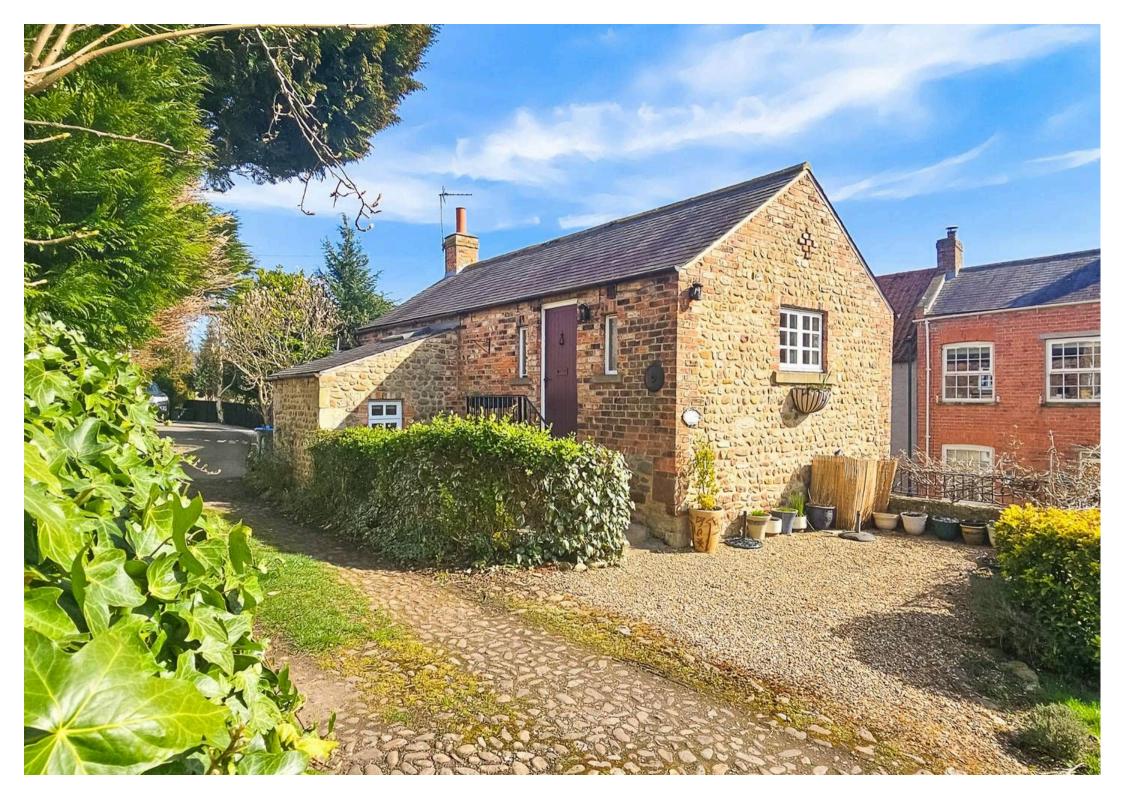

## The Old Smithy

Copt Hewick, Ripon

NO CHAIN - MAGNIFICENT DETACHED
CHARACTER COTTAGE - SOUTH WEST FACING
PATIO GARDEN - DRIVEWAY PARKING SPACE - 2
DOUBLE BEDROOMS - QUIET COMMUNITY
VILLAGE - RIPON CENTRE 5 MINUTES DRIVE A1M 5 MINUTES DRIVE - GOLF AND TENNIS
CLUB 8 MINUTES DRIVE
Council Tax band: TBD

Tenure: Freehold

- NO CHAIN
- MAGNIFICENT DETACHED CHARACTER COTTAGE
- SOUTH WEST FACING PATIO GARDEN
- DRIVEWAY PARKING SPACE
- 2 DOUBLE BEDROOMS
- QUIET VILLAGE COMMUNITY
- RIPON CENTRE 5 MINUTES DRIVE
- A1M 5 MINUTES DRIVE
- GOLF AND TENNIS CLUB 8 MINUTES DRIVE