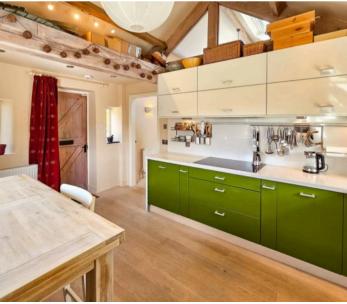

## The Old Smithy

Copt Hewick, Ripon

NO CHAIN - MAGNIFICENT DETACHED
CHARACTER COTTAGE - SOUTH WEST FACING
PATIO GARDEN - DRIVEWAY PARKING SPACE - 2
DOUBLE BEDROOMS - QUIET COMMUNITY
VILLAGE - RIPON CENTRE 5 MINUTES DRIVE A1M 5 MINUTES DRIVE - GOLF AND TENNIS
CLUB 8 MINUTES DRIVE
Council Tax band: TBD

Tenure: Freehold

- NO CHAIN
- MAGNIFICENT DETACHED CHARACTER COTTAGE
- SOUTH WEST FACING PATIO GARDEN
- DRIVEWAY PARKING SPACE
- 2 DOUBLE BEDROOMS
- QUIET VILLAGE COMMUNITY
- RIPON CENTRE 5 MINUTES DRIVE
- A1M 5 MINUTES DRIVE
- GOLF AND TENNIS CLUB 8 MINUTES DRIVE