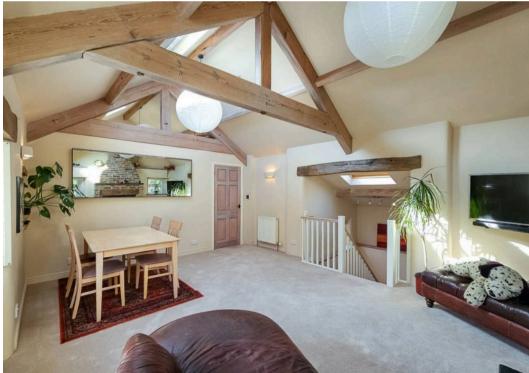

## The Old Smithy

Copt Hewick, Ripon

NO CHAIN - MAGNIFICENT DETACHED
CHARACTER COTTAGE - SOUTH WEST FACING
PATIO GARDEN - DRIVEWAY PARKING SPACE - 2
DOUBLE BEDROOMS - QUIET COMMUNITY
VILLAGE - RIPON CENTRE 5 MINUTES DRIVE A1M 5 MINUTES DRIVE - GOLF AND TENNIS
CLUB 8 MINUTES DRIVE
Council Tax band: TBD

Tenure: Freehold

- NO CHAIN
- MAGNIFICENT DETACHED CHARACTER COTTAGE
- SOUTH WEST FACING PATIO GARDEN
- DRIVEWAY PARKING SPACE
- 2 DOUBLE BEDROOMS
- QUIET VILLAGE COMMUNITY
- RIPON CENTRE 5 MINUTES DRIVE
- A1M 5 MINUTES DRIVE
- GOLF AND TENNIS CLUB 8 MINUTES DRIVE