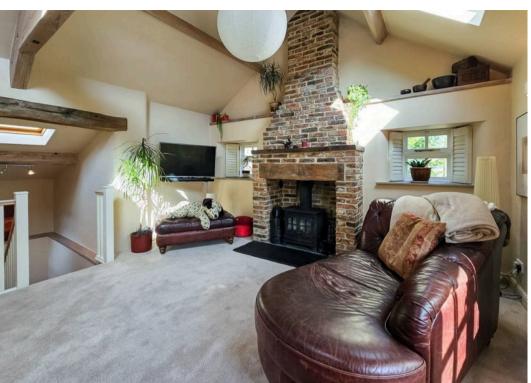

## The Old Smithy

Copt Hewick, Ripon

NO CHAIN - MAGNIFICENT DETACHED
CHARACTER COTTAGE - SOUTH WEST FACING
PATIO GARDEN - DRIVEWAY PARKING SPACE - 2
DOUBLE BEDROOMS - QUIET COMMUNITY
VILLAGE - RIPON CENTRE 5 MINUTES DRIVE A1M 5 MINUTES DRIVE - GOLF AND TENNIS
CLUB 8 MINUTES DRIVE
Council Tax band: TBD

Tenure: Freehold

- NO CHAIN
- MAGNIFICENT DETACHED CHARACTER COTTAGE
- SOUTH WEST FACING PATIO GARDEN
- DRIVEWAY PARKING SPACE
- 2 DOUBLE BEDROOMS
- QUIET VILLAGE COMMUNITY
- RIPON CENTRE 5 MINUTES DRIVE
- A1M 5 MINUTES DRIVE
- GOLF AND TENNIS CLUB 8 MINUTES DRIVE