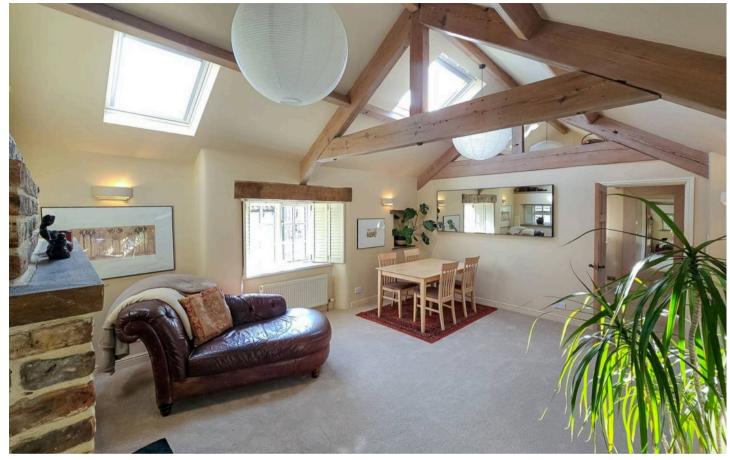

## The Old Smithy

Copt Hewick, Ripon

NO CHAIN - MAGNIFICENT DETACHED
CHARACTER COTTAGE - SOUTH WEST FACING
PATIO GARDEN - DRIVEWAY PARKING SPACE - 2
DOUBLE BEDROOMS - QUIET COMMUNITY
VILLAGE - RIPON CENTRE 5 MINUTES DRIVE A1M 5 MINUTES DRIVE - GOLF AND TENNIS
CLUB 8 MINUTES DRIVE
Council Tax band: TBD

Tenure: Freehold

- NO CHAIN
- MAGNIFICENT DETACHED CHARACTER COTTAGE
- SOUTH WEST FACING PATIO GARDEN
- DRIVEWAY PARKING SPACE
- 2 DOUBLE BEDROOMS
- QUIET VILLAGE COMMUNITY
- RIPON CENTRE 5 MINUTES DRIVE
- A1M 5 MINUTES DRIVE
- GOLF AND TENNIS CLUB 8 MINUTES DRIVE