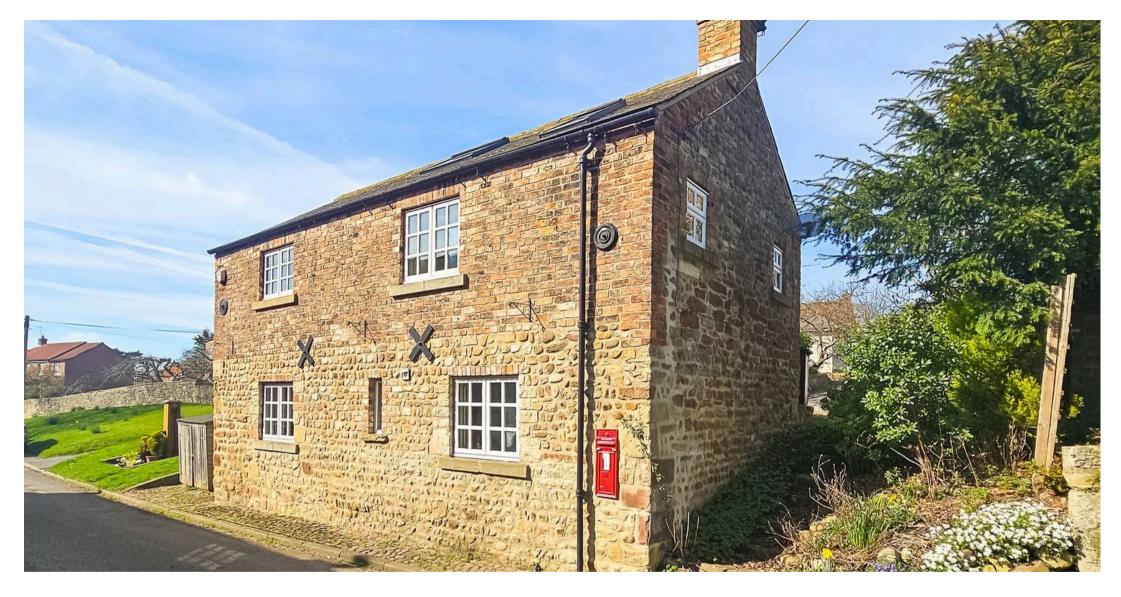

The Old Smithy, Copt Hewick Ripon

Guide Price £325,000

## The Old Smithy

Copt Hewick, Ripon

NO CHAIN - MAGNIFICENT DETACHED
CHARACTER COTTAGE - SOUTH WEST FACING
PATIO GARDEN - DRIVEWAY PARKING SPACE - 2
DOUBLE BEDROOMS - QUIET COMMUNITY
VILLAGE - RIPON CENTRE 5 MINUTES DRIVE A1M 5 MINUTES DRIVE - GOLF AND TENNIS
CLUB 8 MINUTES DRIVE
Council Tax band: TBD

Tenure: Freehold

- NO CHAIN
- MAGNIFICENT DETACHED CHARACTER COTTAGE
- SOUTH WEST FACING PATIO GARDEN
- DRIVEWAY PARKING SPACE
- 2 DOUBLE BEDROOMS
- QUIET VILLAGE COMMUNITY
- RIPON CENTRE 5 MINUTES DRIVE
- A1M 5 MINUTES DRIVE
- GOLF AND TENNIS CLUB 8 MINUTES DRIVE