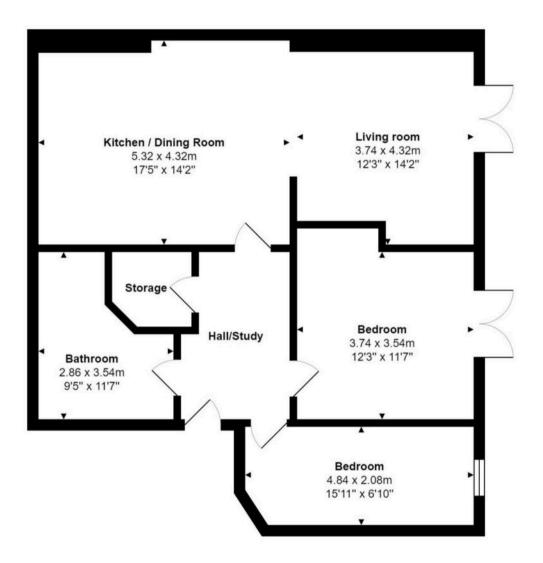

## Apartment 1, 10 Ripon Road Harrogate

This beautifully presented two-bedroom garden apartment offers a stylish living space, featuring a private entrance, allocated parking, and a generous courtyard garden perfect for outdoor furniture and entertaining. Located just a short stroll from Harrogate's town centre and the picturesque Valley Gardens, this home combines convenience with tranquility. Council Tax band: D