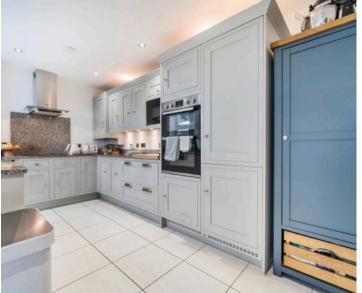

## 10 Connaught Court

HARROGATE, Harrogate

The Laurels is a stunning 4 bedroom stone built end town house which enjoys a fabulous living kitchen with a island/breakfast bar opening to a fabulous sung/dining space addition with bi fold doors leading out onto the landscaped generous sized corner plot private landscaped gardens, which are Westerly facing. Featuring a 18'8 × 9'3 garden office, secure parking behind gates and situated in a quiet cul de sac on the sought after Duchy estate.