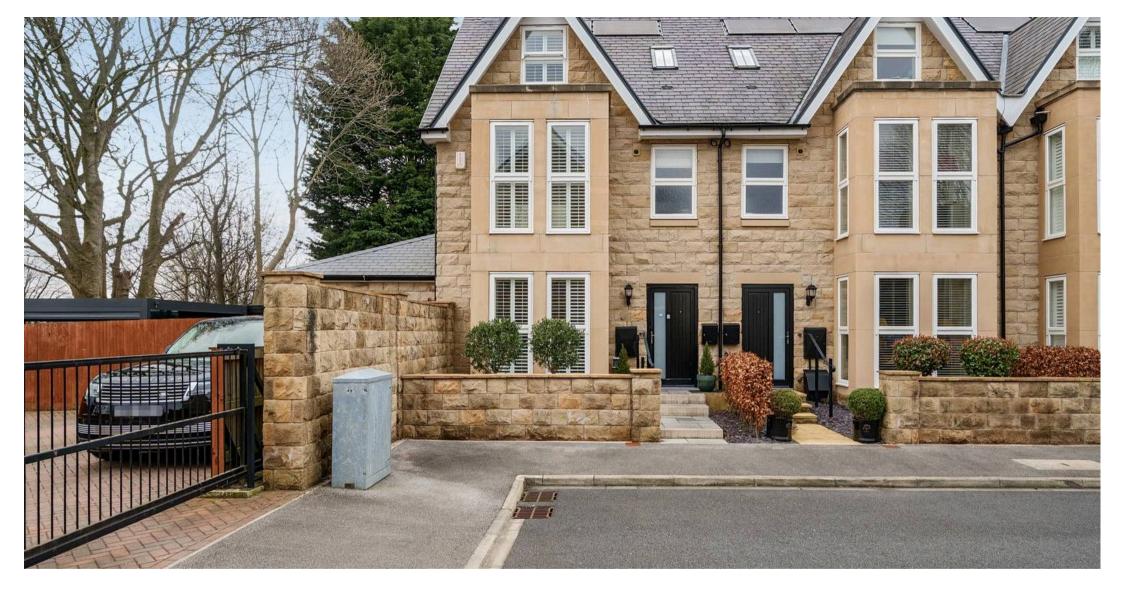

## 10 Connaught Court

HARROGATE, Harrogate

The Laurels is a stunning 4 bedroom stone built end town house which enjoys a fabulous living kitchen with a island/breakfast bar opening to a fabulous sung/dining space addition with bi fold doors leading out onto the landscaped generous sized corner plot private landscaped gardens, which are Westerly facing. Featuring a 18'8 × 9'3 garden office, secure parking behind gates and situated in a quiet cul de sac on the sought after Duchy estate.

Council Tax band: F

Tenure: Freehold

- AMAZING INTERIORS
- LIGHT & AIRY LOUNGE/DINING SPACE ADDITION
- HIGH QUALITY 18'8 x 9'3 GARDEN OFFICE
- SUPERB PRIVATE WESTERLY FACING CORNER PLOT GARDENS
- SECURE PARKING BEHIND GATES
- QUIET CUL DE SAC POSITION
- SHOW HOME STANDARD
- SOUGHT AFTER DUCHY LOCATION