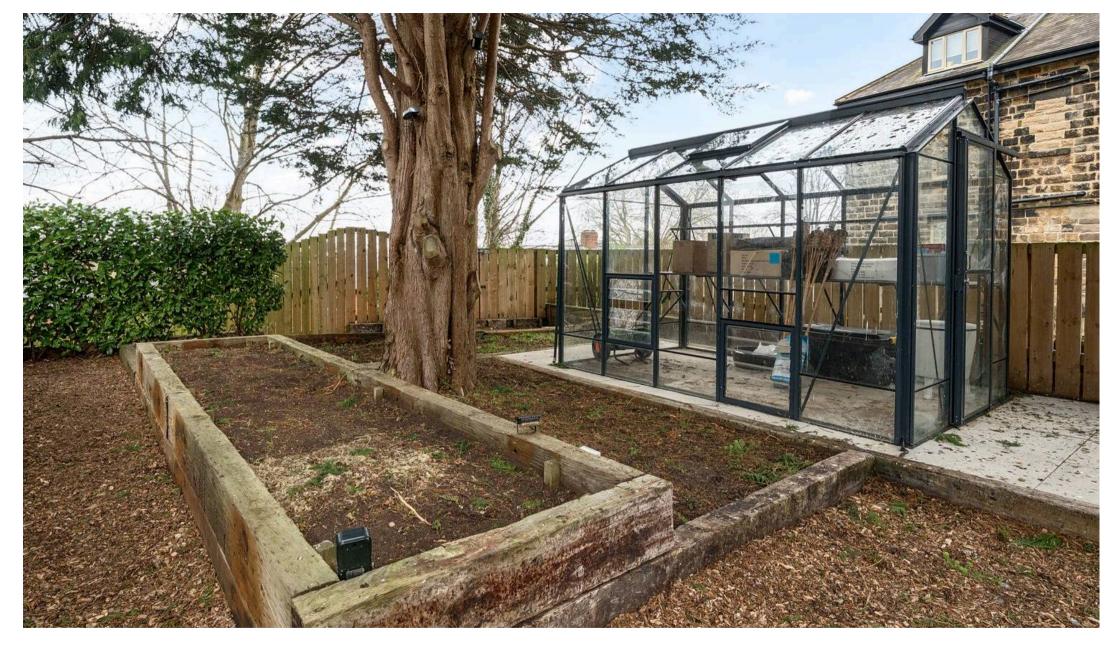

## 10 Connaught Court

HARROGATE, Harrogate

The Laurels is a stunning 4 bedroom stone built end town house which enjoys a fabulous living kitchen with a island/breakfast bar opening to a fabulous sung/dining space addition with bi fold doors leading out onto the landscaped generous sized corner plot private landscaped gardens, which are Westerly facing. Featuring a 18'8 × 9'3 garden office, secure parking behind gates and situated in a quiet cul de sac on the sought after Duchy estate.

Council Tax band: F

Tenure: Freehold

- AMAZING INTERIORS
- LIGHT & AIRY LOUNGE/DINING SPACE ADDITION
- HIGH QUALITY 18'8 x 9'3 GARDEN OFFICE
- SUPERB PRIVATE WESTERLY FACING CORNER PLOT GARDENS
- SECURE PARKING BEHIND GATES
- QUIET CUL DE SAC POSITION
- SHOW HOME STANDARD
- SOUGHT AFTER DUCHY LOCATION