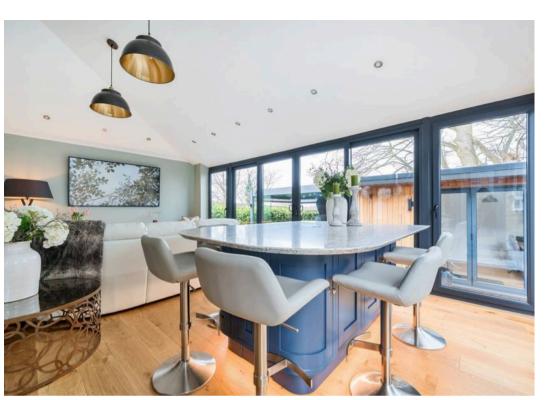

## 10 Connaught Court

HARROGATE, Harrogate

The Laurels is a stunning 4 bedroom stone built end town house which enjoys a fabulous living kitchen with a island/breakfast bar opening to a fabulous sung/dining space addition with bi fold doors leading out onto the landscaped generous sized corner plot private landscaped gardens, which are Westerly facing. Featuring a 18'8 × 9'3 garden office, secure parking behind gates and situated in a quiet cul de sac on the sought after Duchy estate.

Council Tax band: F

Tenure: Freehold

- AMAZING INTERIORS
- LIGHT & AIRY LOUNGE/DINING SPACE ADDITION
- HIGH QUALITY 18'8 x 9'3 GARDEN OFFICE
- SUPERB PRIVATE WESTERLY FACING CORNER PLOT GARDENS
- SECURE PARKING BEHIND GATES
- QUIET CUL DE SAC POSITION
- SHOW HOME STANDARD
- SOUGHT AFTER DUCHY LOCATION