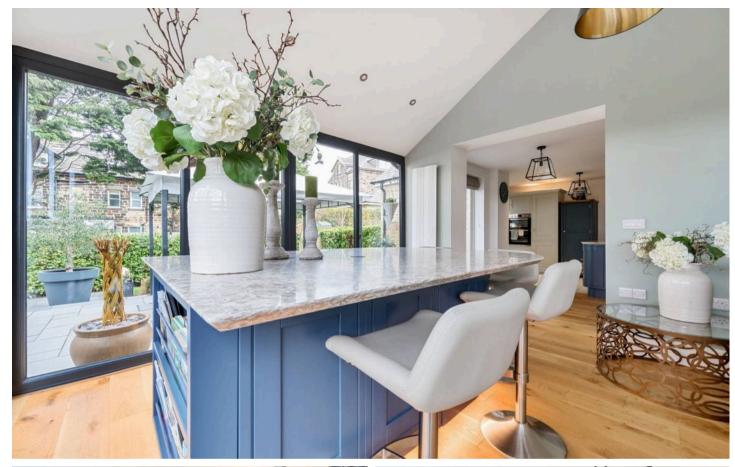

## 10 Connaught Court

HARROGATE, Harrogate

The Laurels is a stunning 4 bedroom stone built end town house which enjoys a fabulous living kitchen with a island/breakfast bar opening to a fabulous sung/dining space addition with bi fold doors leading out onto the landscaped generous sized corner plot private landscaped gardens, which are Westerly facing. Featuring a 18'8 × 9'3 garden office, secure parking behind gates and situated in a quiet cul de sac on the sought after Duchy estate.