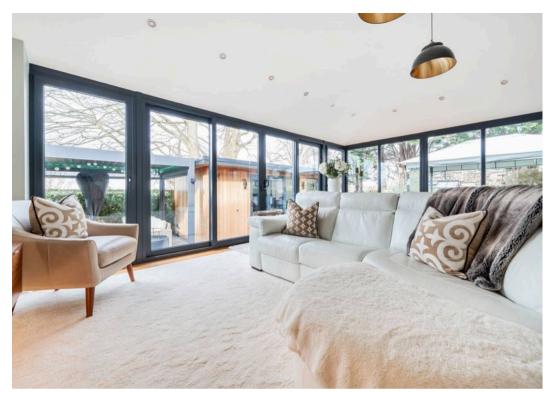

## 10 Connaught Court

HARROGATE, Harrogate

The Laurels is a stunning 4 bedroom stone built end town house which enjoys a fabulous living kitchen with a island/breakfast bar opening to a fabulous sung/dining space addition with bi fold doors leading out onto the landscaped generous sized corner plot private landscaped gardens, which are Westerly facing. Featuring a 18'8 × 9'3 garden office, secure parking behind gates and situated in a quiet cul de sac on the sought after Duchy estate.

Council Tax band: F

Tenure: Freehold

- AMAZING INTERIORS
- LIGHT & AIRY LOUNGE/DINING SPACE ADDITION
- HIGH QUALITY 18'8 x 9'3 GARDEN OFFICE
- SUPERB PRIVATE WESTERLY FACING CORNER PLOT GARDENS
- SECURE PARKING BEHIND GATES
- QUIET CUL DE SAC POSITION
- SHOW HOME STANDARD
- SOUGHT AFTER DUCHY LOCATION