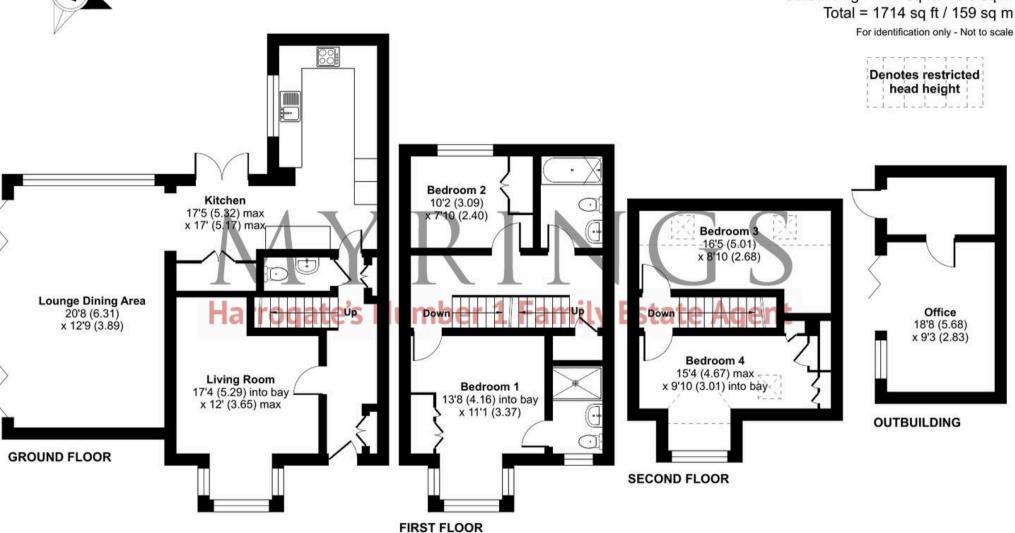

## Connaught Court, Harrogate, HG

Approximate Area = 1482 sq ft / 137.6 sq m Limited Use Area(s) = 61 sq ft / 5.6 sq m Outbuilding = 171 sq ft / 15.8 sq m Total = 1714 sq ft / 159 sq m