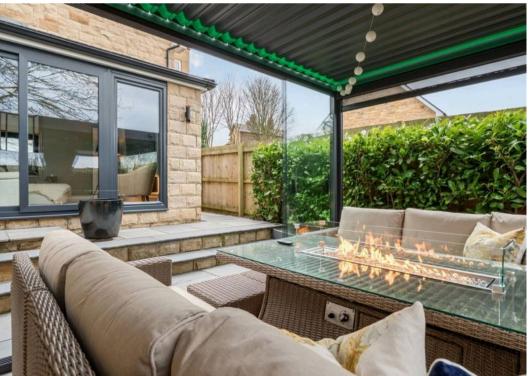

## 10 Connaught Court

HARROGATE, Harrogate

The Laurels is a stunning 4 bedroom stone built end town house which enjoys a fabulous living kitchen with a island/breakfast bar opening to a fabulous sung/dining space addition with bi fold doors leading out onto the landscaped generous sized corner plot private landscaped gardens, which are Westerly facing. Featuring a 18'8 × 9'3 garden office, secure parking behind gates and situated in a quiet cul de sac on the sought after Duchy estate.

Council Tax band: F

Tenure: Freehold

- AMAZING INTERIORS
- LIGHT & AIRY LOUNGE/DINING SPACE ADDITION
- HIGH QUALITY 18'8 x 9'3 GARDEN OFFICE
- SUPERB PRIVATE WESTERLY FACING CORNER PLOT GARDENS
- SECURE PARKING BEHIND GATES
- QUIET CUL DE SAC POSITION
- SHOW HOME STANDARD
- SOUGHT AFTER DUCHY LOCATION