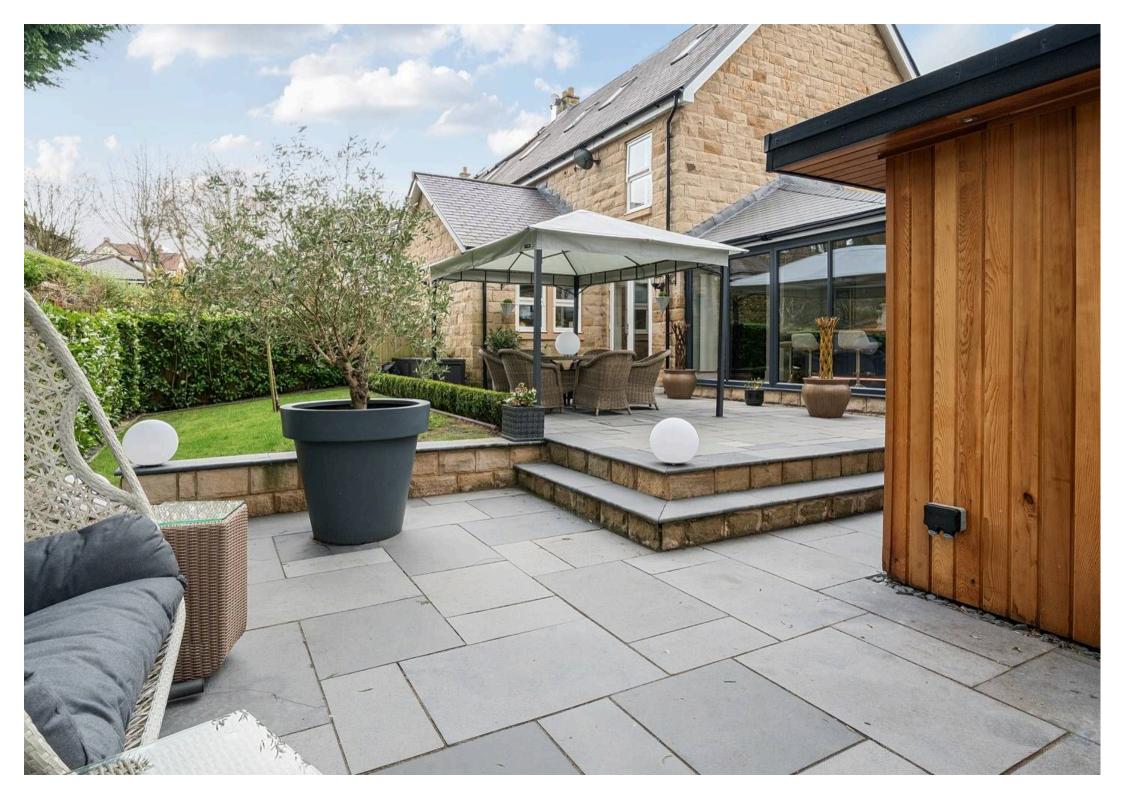

## 10 Connaught Court

HARROGATE, Harrogate

The Laurels is a stunning 4 bedroom stone built end town house which enjoys a fabulous living kitchen with a island/breakfast bar opening to a fabulous sung/dining space addition with bi fold doors leading out onto the landscaped generous sized corner plot private landscaped gardens, which are Westerly facing. Featuring a 18'8 × 9'3 garden office, secure parking behind gates and situated in a quiet cul de sac on the sought after Duchy estate.

Council Tax band: F

Tenure: Freehold

- AMAZING INTERIORS
- LIGHT & AIRY LOUNGE/DINING SPACE ADDITION
- HIGH QUALITY 18'8 x 9'3 GARDEN OFFICE
- SUPERB PRIVATE WESTERLY FACING CORNER PLOT GARDENS
- SECURE PARKING BEHIND GATES
- QUIET CUL DE SAC POSITION
- SHOW HOME STANDARD
- SOUGHT AFTER DUCHY LOCATION