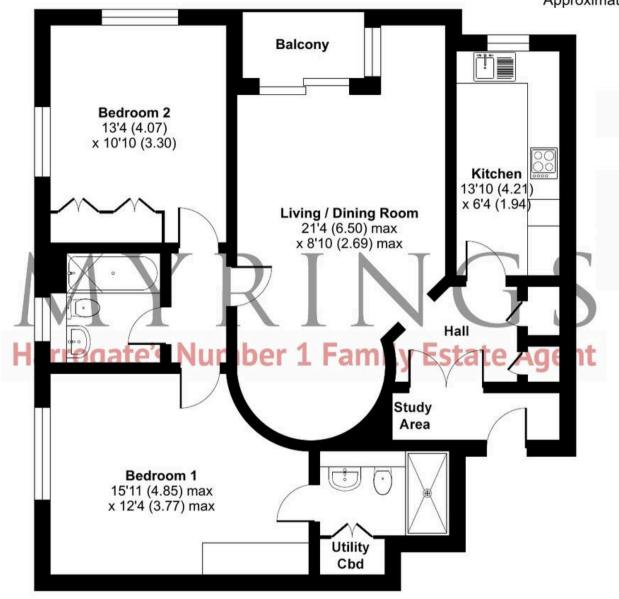

## Duchy Grange, Kent Road, Harrogate, HG1

For identification only - Not to scale

## **GROUND FLOOR**