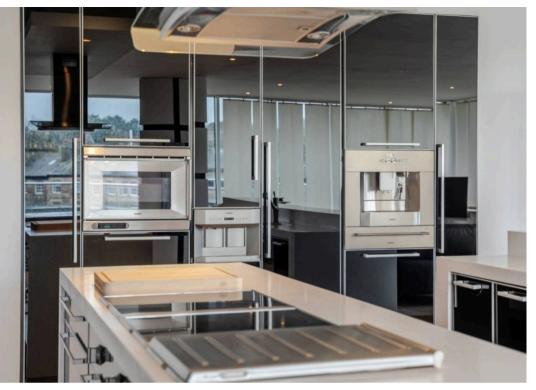

#### Royal Baths li, Harrogate

25 Royal Baths is a spectacular 2 bedroom penthouse apartment probably one of the most prestigious top floor apartments in the Harrogate town centre with a feature 19'9 × 19'8 roof top terrace enjoying amazing views towards the Crown roundabout, Montpellier Hill and Stray parkland. Private lift, two secure under ground parking spaces and enjoying modern contemporary interiors extending to about 2000 square feet. Council Tax band: G

Tenure: Leasehold

- ONE OF THE MOST PRESTIGIOUS PENTHOUSES IN HARROGATE
- PRIVATE LIFT TO PENTHOUSE
- 19'9 x 19'8 BALCONY WITH AMAZING VIEWS
- 2 SECURE UNDER GROUND PARKING SPACES
- CONTEMPORARY INTERIORS