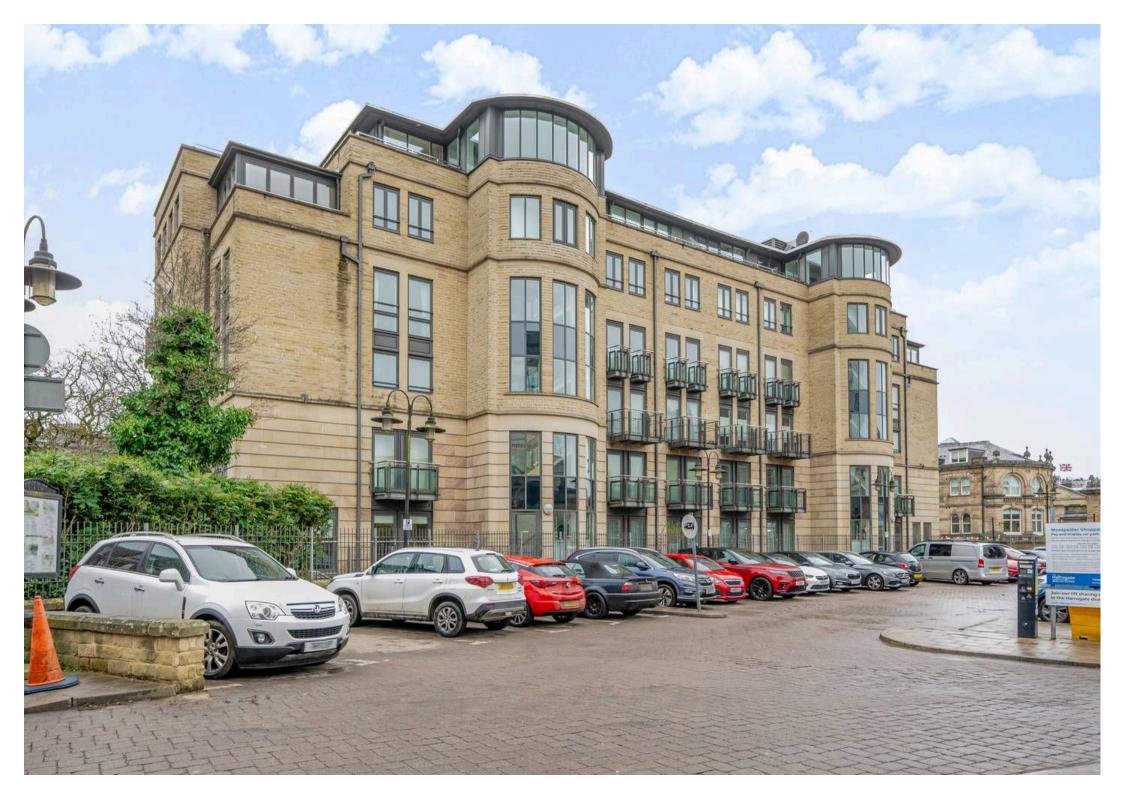

Apt 25, Royal Baths Ii, Harrogate

Guide Price **£895,000** 

MYRINGS

### Apartment 25

#### Royal Baths li, Harrogate

25 Royal Baths is a spectacular 2 bedroom penthouse apartment probably one of the most prestigious top floor apartments in the Harrogate town centre with a feature 19'9 × 19'8 roof top terrace enjoying amazing views towards the Crown roundabout, Montpellier Hill and Stray parkland. Private lift, two secure under ground parking spaces and enjoying modern contemporary interiors extending to about 2000 square feet. Council Tax band: G

Tenure: Leasehold

- ONE OF THE MOST PRESTIGIOUS PENTHOUSES IN HARROGATE
- PRIVATE LIFT TO PENTHOUSE
- 19'9 x 19'8 BALCONY WITH AMAZING VIEWS
- 2 SECURE UNDER GROUND PARKING SPACES
- CONTEMPORARY INTERIORS