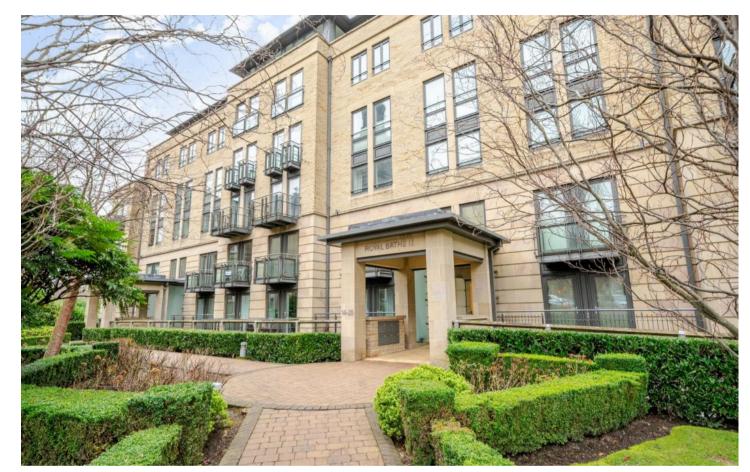

#### Royal Baths li, Harrogate

25 Royal Baths is a spectacular 2 bedroom penthouse apartment probably one of the most prestigious top floor apartments in the Harrogate town centre with a feature 19'9 × 19'8 roof top terrace enjoying amazing views towards the Crown roundabout, Montpellier Hill and Stray parkland. Private lift, two secure under ground parking spaces and enjoying modern contemporary interiors extending to about 2000 square feet. Council Tax band: G