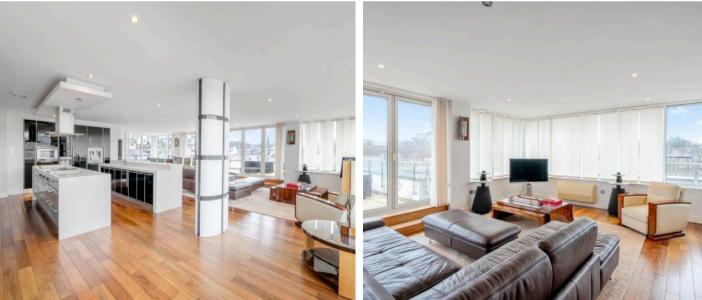

#### Royal Baths li, Harrogate

25 Royal Baths is a spectacular 2 bedroom penthouse apartment probably one of the most prestigious top floor apartments in the Harrogate town centre with a feature 19'9 × 19'8 roof top terrace enjoying amazing views towards the Crown roundabout, Montpellier Hill and Stray parkland. Private lift, two secure under ground parking spaces and enjoying modern contemporary interiors extending to about 2000 square feet. Council Tax band: G

Tenure: Leasehold

- ONE OF THE MOST PRESTIGIOUS PENTHOUSES IN HARROGATE
- PRIVATE LIFT TO PENTHOUSE
- 19'9 x 19'8 BALCONY WITH AMAZING VIEWS
- 2 SECURE UNDER GROUND PARKING SPACES
- CONTEMPORARY INTERIORS