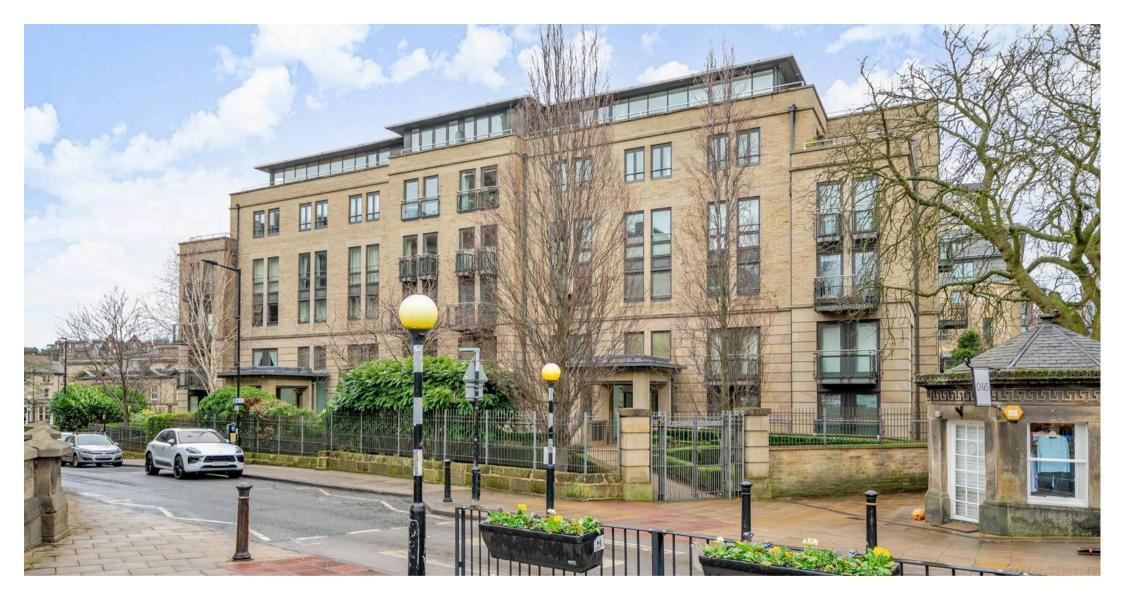

Apt 25, Royal Baths Ii, Harrogate

Guide Price **£895,000** 

MYRINGS

#### Royal Baths li, Harrogate

25 Royal Baths is a spectacular 2 bedroom penthouse apartment probably one of the most prestigious top floor apartments in the Harrogate town centre with a feature 19'9 × 19'8 roof top terrace enjoying amazing views towards the Crown roundabout, Montpellier Hill and Stray parkland. Private lift, two secure under ground parking spaces and enjoying modern contemporary interiors extending to about 2000 square feet. Council Tax band: G