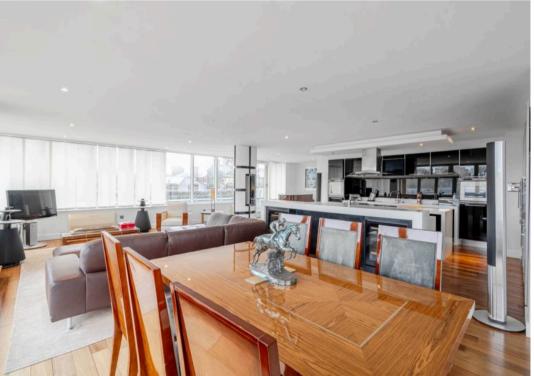

#### Royal Baths li, Harrogate

25 Royal Baths is a spectacular 2 bedroom penthouse apartment probably one of the most prestigious top floor apartments in the Harrogate town centre with a feature 19'9 × 19'8 roof top terrace enjoying amazing views towards the Crown roundabout, Montpellier Hill and Stray parkland. Private lift, two secure under ground parking spaces and enjoying modern contemporary interiors extending to about 2000 square feet. Council Tax band: G