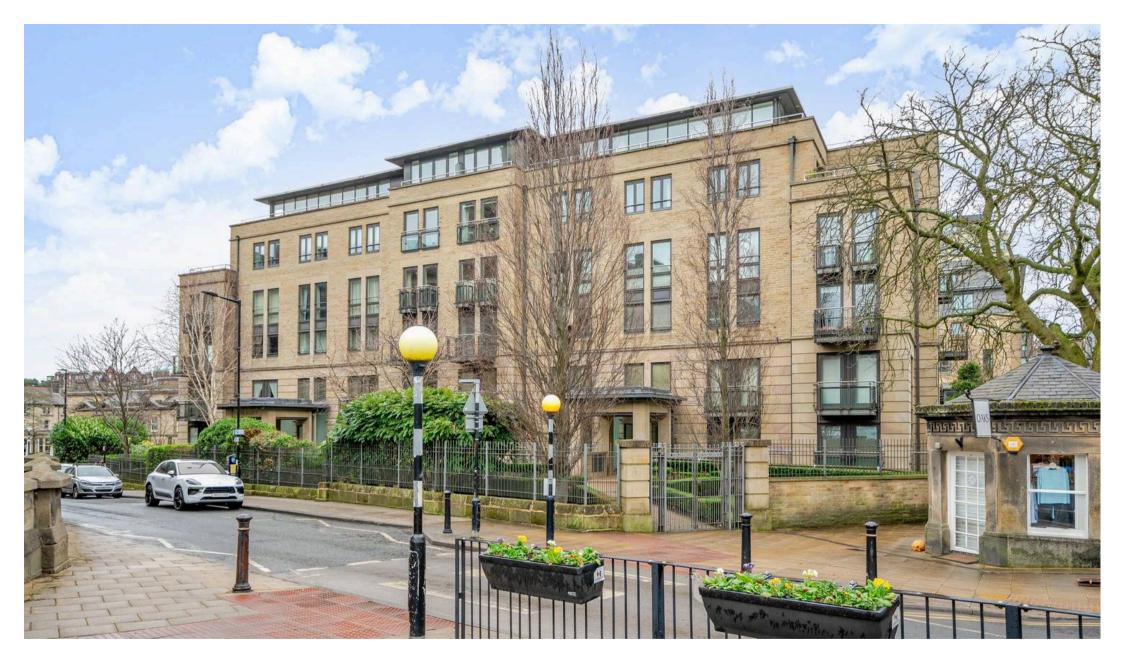

Apt 25, Royal Baths Ii, Harrogate

Guide Price **£895,000** 

MYRINGS

### Apartment 25

#### Royal Baths li, Harrogate

25 Royal Baths is a spectacular 2 bedroom penthouse apartment probably one of the most prestigious top floor apartments in the Harrogate town centre with a feature 19'9 × 19'8 roof top terrace enjoying amazing views towards the Crown roundabout, Montpellier Hill and Stray parkland. Private lift, two secure under ground parking spaces and enjoying modern contemporary interiors extending to about 2000 square feet. Council Tax band: G

Tenure: Leasehold

- ONE OF THE MOST PRESTIGIOUS PENTHOUSES IN HARROGATE
- PRIVATE LIFT TO PENTHOUSE
- 19'9 x 19'8 BALCONY WITH AMAZING VIEWS
- 2 SECURE UNDER GROUND PARKING SPACES
- CONTEMPORARY INTERIORS