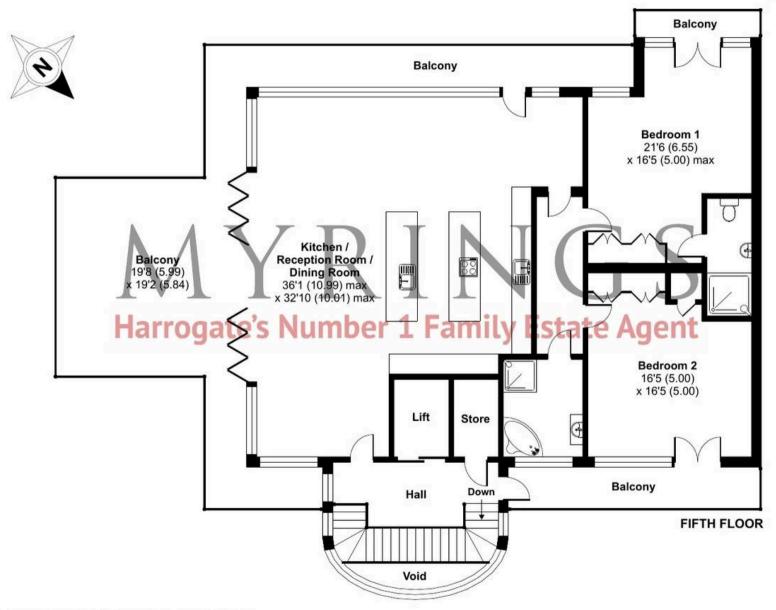

### Royal Baths II, Montpellier Road, Harrogate, HG1

Approximate Area = 1987 sq ft / 184.5 sq m (excludes void / lift)

For identification only - Not to scale

Floor plan produced in accordance with RICS Property Measurement 2nd Edition,

) Incorporating International Property Measurement Standards (IPMS2 Residential). © ntchecom 2025.

Produced for Myrings. REF: 1242407