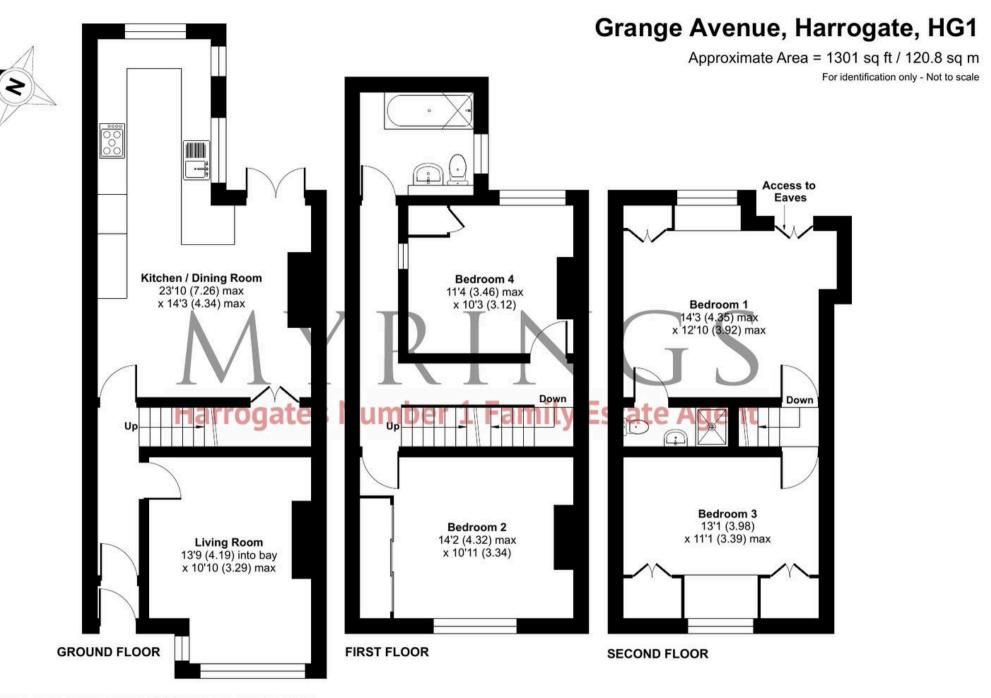

# MYRINGS

Floor plan produced in accordance with RICS Property Measurement 2nd Edition,

) Incorporating International Property Measurement Standards (IPMS2 Residential). © nchecom 2025. Produced for Myrings. REF: 1248284