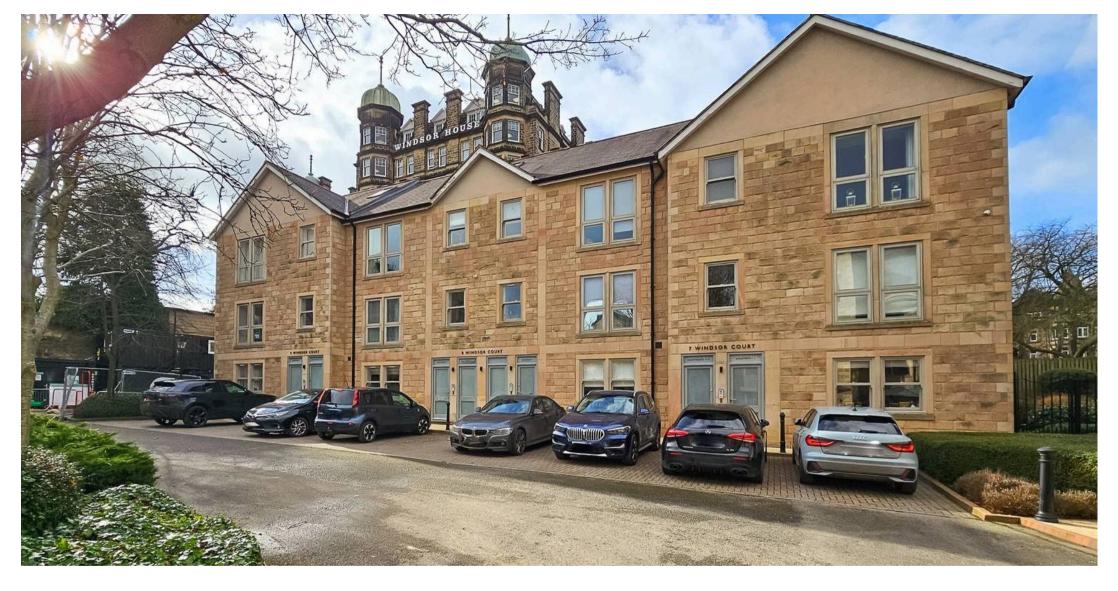

Apt 1, 8 Windsor Court Clarence Drive, Harrogate

Guide Price £325,000

## **Apartment 1**

8 Windsor Court Clarence Drive, Harrogate

A light and airy modern 2 bedroom & 2 bathroom ground floor floor apartment revealing well maintained interiors with the advantage of a private rear courtyard garden ideal for garden furniture, an allocated parking space to the front of the building and it's own private entrance. Forming part of an exclusive development on the desirable Duchy Estate only a few minutes walk from the flourishing town centre and Valley Gardens.

Council Tax band: E

Tenure: Leasehold

- LUXURIOUS INTERIORS
- PRIVATE REAR COURTYARD GARDEN
- NO CHAIN
- ALLOCATED PARKING SPACE
- SOUGHT AFTER ADDRESS NEXT TO VALLEY GARDENS & TOWN CENTRE
- IMMACULATE ORDER