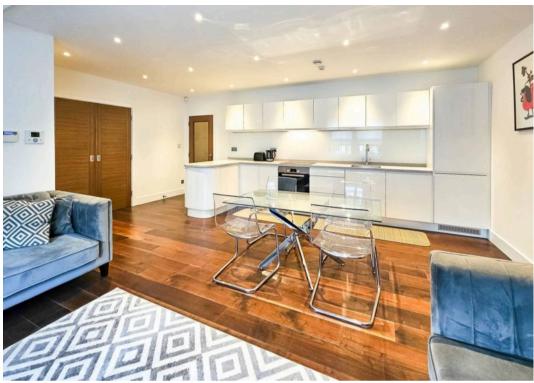

## **Apartment 1**

8 Windsor Court Clarence Drive, Harrogate

A light and airy modern 2 bedroom & 2 bathroom ground floor floor apartment revealing well maintained interiors with the advantage of a private rear courtyard garden ideal for garden furniture, an allocated parking space to the front of the building and it's own private entrance. Forming part of an exclusive development on the desirable Duchy Estate only a few minutes walk from the flourishing town centre and Valley Gardens.

Council Tax band: E

Tenure: Leasehold

- LUXURIOUS INTERIORS
- PRIVATE REAR COURTYARD GARDEN
- NO CHAIN
- ALLOCATED PARKING SPACE
- SOUGHT AFTER ADDRESS NEXT TO VALLEY GARDENS & TOWN CENTRE
- IMMACULATE ORDER