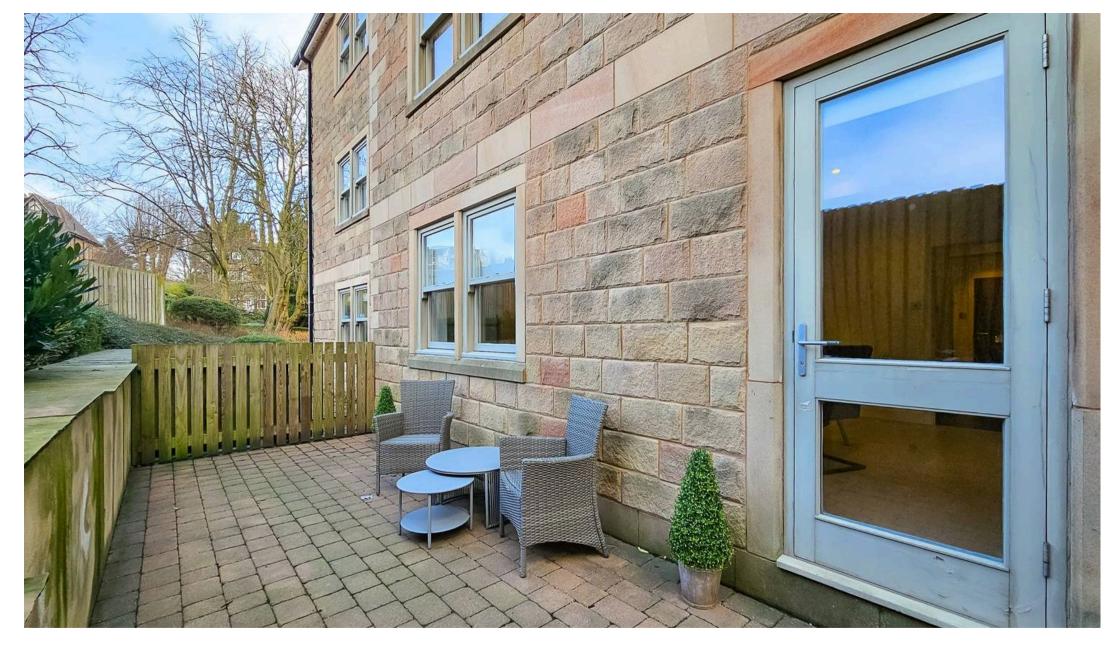

## **Apartment 1**

8 Windsor Court Clarence Drive, Harrogate

A light and airy modern 2 bedroom & 2 bathroom ground floor floor apartment revealing well maintained interiors with the advantage of a private rear courtyard garden ideal for garden furniture, an allocated parking space to the front of the building and it's own private entrance. Forming part of an exclusive development on the desirable Duchy Estate only a few minutes walk from the flourishing town centre and Valley Gardens.

Council Tax band: E

Tenure: Leasehold

- LUXURIOUS INTERIORS
- PRIVATE REAR COURTYARD GARDEN
- NO CHAIN
- ALLOCATED PARKING SPACE
- SOUGHT AFTER ADDRESS NEXT TO VALLEY GARDENS & TOWN CENTRE
- IMMACULATE ORDER