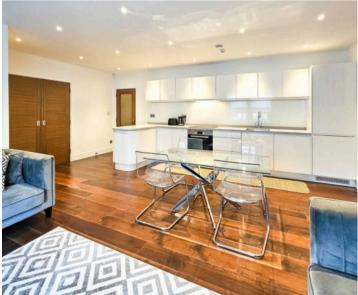

## **Apartment 1**

8 Windsor Court Clarence Drive, Harrogate

A light and airy modern 2 bedroom & 2 bathroom ground floor floor apartment revealing well maintained interiors with the advantage of a private rear courtyard garden ideal for garden furniture, an allocated parking space to the front of the building and it's own private entrance. Forming part of an exclusive development on the desirable Duchy Estate only a few minutes walk from the flourishing town centre and Valley Gardens.

Council Tax band: E

Tenure: Leasehold

- LUXURIOUS INTERIORS
- PRIVATE REAR COURTYARD GARDEN
- NO CHAIN
- ALLOCATED PARKING SPACE
- SOUGHT AFTER ADDRESS NEXT TO VALLEY GARDENS & TOWN CENTRE
- IMMACULATE ORDER